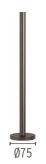

Z0A0070

F004Z0A0071

F004Z0A0072

Wall base

#### Landlord Spot Ø40 PWM Dimmable

designed by Piero Lissoni

Spot orientable head for installation on ground poles or on wall base. Poles and base to be ordered as separated accessories. Heads are equipped with a dismountable ferrule, to insert flood lens or up to two honeycombs, (to be ordered as separate accessories). 24V remote power supply to be ordered separately. Each head comes with a segment of 2m outgoing cable and a wiring kit.

F004D42A001 White F004D42A006 Grey

F004D42A033 Anthracite

F004D42A030 Black

F004D42A018 Deep brown

F004F42A070 Óxido natural

F004F42A071 Óxido negro

F004F42A072 Green

Product with Pole

### **DIMENSIONS**



#### **CERTIFICATIONS**









IP 66



#### Landlord Spot Ø40 PWM Dimmable . Accessories





F004Z030006

F004Z030033

F004Z030030

F004Z030018

F004Z0F0070

F004Z0F0071

F004Z0F0072

## Pole with base H 900

Ready for installation on rigid base. For ground installation, complete with earth stick, to be ordered as separated item.



F004Z020001

F004Z020006

F004Z020033

F004Z020030

F004Z020018

F004Z0E0070

F004Z0E007I

F004Z0E0072

# Pole with base H 600

Ready for installation on rigid base. For ground installation, complete with earth stick, to be ordered as separated item.



F004Z010001

F004Z010006

F004Z010033

F004Z010030

F004Z010018

F004Z0D0070

F004Z0D0071

F004Z0D0072

# Pole with base H 300

Ready for installation on rigid base. For ground installation, complete with earth stick, to be ordered as separated item.



#### Landlord Spot Ø40 PWM Dimmable

designed