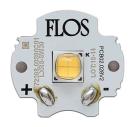

base. For ground installation, complete with earth stick, to be ordered as separated item.



#### Landlord Spot Ø40 PWM Dimmable

designed by Piero Lissoni

Spot orientable head for installation on ground poles or on wall base. Poles and base to be ordered as separated accessories. Heads are equipped with a dismountable ferrule, to insert flood lens or up to two honeycombs, (to be ordered as separate accessories). 24V remote power supply to be ordered separately. Each head comes with a segment of 2m outgoing cable and a wiring kit.

F004D42A001 White

F004D42A006 Grey

F004D42A033 Anthracite

F004D42A030 Black

F004D42A018 Deep brown

F004F42A070 Óxido natural

F004F42A07I Óxido negro

F004F42A072 Green

Product with Pole

#### **DIMENSIONS**

### Landlord Spot Ø40 PWM Dimmable . Lamps



#### **Power LED**

#### Lamp category:

**LED** 

#### Socket:

Special base

## Lamp type:

Power LED



#### **CERTIFICATIONS**









66