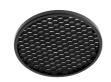

heads





#### Landlord Spot Ø40 PWM Dimmable

designed by Piero Lissoni

Spot orientable head for installation on ground poles or on wall base. Poles and base to be ordered as separated accessories. Heads are equipped with a dismountable ferrule, to insert flood lens or up to two honeycombs, (to be ordered as separate accessories). 24V remote power supply to be ordered separately. Each head comes with a segment of 2m outgoing cable and a wiring kit.

F004D42A001 White

F004D42A006 Grey

F004D42A033 Anthracite

F004D42A030 Black

F004D42A018 Deep brown

F004F42A070 Óxido natural

F004F42A07I Óxido negro

F004F42A072 Green

Product with Pole

#### **DIMENSIONS**



#### **CERTIFICATIONS**









IP 66



# **FLOS**

#### Landlord Spot Ø40 PWM Dimmable . Accessories

#### **Optical**





F004Z0C0000

Flood lens

F004Z0B0000

Honeycomb

#### Mounting



Ø75 022



F004Z070000

### Tree strap

Accessory for spot installation directly on three branch, from ø30 mm up to ø100mm.

F004Z060000

#### Earth stick

To be mounted on poles with base.

F004Z040001

\_\_\_\_\_

F004Z040006

F004Z040033

F004Z040030

F004Z040018

F004Z0A0070

F004Z0A0071

F004Z0A0072

Wall base

#### Landlord Spot Ø40 PWM Dimmable

designed by Piero Lissoni

Spot orientable head for installation on ground poles or on wall base. Poles and base to be ordered as separated accessories. Heads are equipped with a dismountable ferrule, to insert flood lens or up to two honeycombs, (to be ordered as separate accessories). 24V remote power supply to be ordered separately. Each head comes with a segment of 2m ou