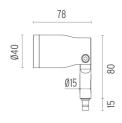

d Spot Ø40 PWM Dimmable

designed by Piero Lissoni

Spot orientable head for installation on ground poles or on wall base. Poles and base to be ordered as separated accessories. Heads are equipped with a dismountable ferrule, to insert flood lens or up to two honeycombs, (to be ordered as separate accessories). 24V remote power supply to be ordered separately. Each head comes with a segment of 2m outgoing cable and a wiring kit.

F004D42A001 White

F004D42A006 Grey

F004D42A033 Anthracite

F004D42A030 Black

F004D42A018 Deep brown

F004F42A070 Óxido natural

F004F42A07I Óxido negro

F004F42A072 Green

Product with Pole

#### **DIMENSIONS**

### Landlord Spot Ø40 PWM Dimmable . Lamps



#### **Power LED**

#### Lamp category:

**LED** 

#### Socket:

Special base

## Lamp type:

Power LED



#### **CERTIFICATIONS**









66