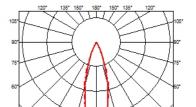

#### LANDLORD SPOT Ø40 PWM DIMMABLE

Beam angle33° MediumMountingGround

Lamps description Power LED: 2,3W - 202 lm ≠ FIXT 131 lm - 4000K/CRI 80 - 24V

**Environment** Outdoor

**Technical description** IP65 projector for external use made of turned aluminium