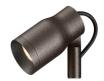

#### Landlord Spot Ø40 PWM Dimmable

designed by Piero Lissoni

Spot orientable head for installation on ground poles or on wall base. Poles and base to be ordered as separated accessories. Heads are equipped with a dismountable ferrule, to insert flood lens or up to two honeycombs, (to be ordered as separate accessories). 24V remote power supply to be ordered separately. Each head comes with a segment of 2m outgoing cable and a wiring kit.

Product with Pole