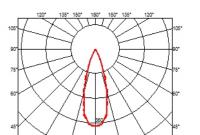

#### LANDLORD SPOT Ø40 PWM DIMMABLE

Beam angle33° MediumMountingGround

Lamps description Power LED: 2,3W - 202 lm ≠ FIXT 131 lm - 4000K/CRI 80 - 24V

**Environment** Outdoor

**Technical description** IP65 projector for external use made of turned aluminium