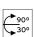

body and powered at 24V, and available in 2700K, 3000K and 4000K colour temperatures. With reference to the horizontal axis, the spot can be oriented up to 30° down and up to 90° up. Landlord Spots are available in two sizes, ø40 and ø50 head, both equipped with desmontable front ferrule, in order to install flood lens or up to two honeycombs for maximum visual confort. Landlord Spots can be installed on solid ground spikes, with the possibility of an optional picket, on wall base, or on the innovative tree belt, designed to fix the luminaries