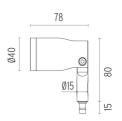

m
Transformer mounting Remote
Emergency Without
Voltage (V) 24

#### **PHYSICAL**

Aiming Adjustable
Weight (kg) 0,30
Number of heads





#### Landlord Spot Ø40 PWM Dimmable

designed by Piero Lissoni

Spot orientable head for installation on ground poles or on wall base. Poles and base to be ordered as separated accessories. Heads are equipped with a dismountable ferrule, to insert flood lens or up to two honeycombs, (to be ordered as separate accessories). 24V remote power supply to be ordered separately. Each head comes with a segment of 2m outgoing cable and a wiring kit.

F004D42A001 White

F004D42A006 Grey

F004D42A033 Anthracite

F004D42A030 Black

F004D42A018 Deep brown

F004F42A070 Óxido natural

F004F42A07I Óxido negro

F004F42A072 Green

Product with Pole

#### **DIMENSIONS**



#### **CERTIFICATIONS**









IP 66



# **FLOS**

#### Landlord Spot Ø40 PWM Dimmable . Accessories

#### **Optical**





F004Z0C0000

Flood lens

F004Z0B0000

Honeycomb

#### Mounting



Ø75 022



F004Z070000

### Tree strap

Accessory for spot installation directly on three branch, from ø30 mm up to ø100mm.

F004Z060000

#### Earth stick

To be mounted on poles with base.

F004Z040001

\_\_\_\_\_

F004Z040006

F004Z040033

F004Z040030

F004Z040018

F004Z0A0070

F004Z0A0071

F004Z0A0072

Wall base

#### Landlord Spot Ø40 PWM Dimmable

designed by Piero Lissoni

Spot orientable head for installation on ground poles or on wall base. Poles and base to be ordered as separated accessories. Heads are equipped with a dismountable ferrule, to insert flood lens or up to two honeycombs, (to