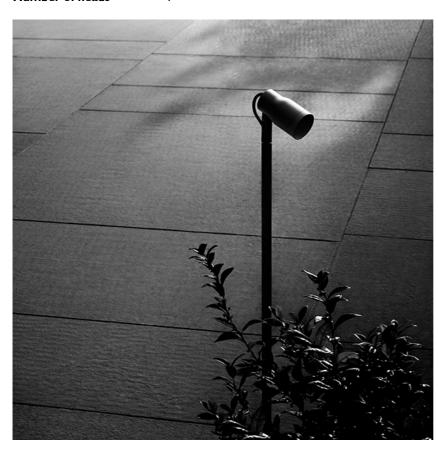

#### Landlord Spot Ø40 PWM Dimmable

designed by Piero Lissoni

Spot orientable head for installation on ground poles or on wall base. Poles and base to be ordered as separated accessories. Heads are equipped with a dismountable ferrule, to insert flood lens or up to two honeycombs, (to be ordered as separate accessories). 24V remote power supply to be ordered separately. Each head comes with a segment of 2m outgoing cable and a wiring kit.

Product with Pole