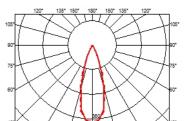

#### LANDLORD SPOT Ø40 PWM DIMMABLE

Beam angle33° MediumMountingGround

Lamps description Power LED: 2,3W - 202 lm ≠ FIXT 131 lm - 4000K/CRI 80 - 24V

**Environment** Outdoor

**Technical description** IP65 projector for external use made of turned aluminium

body and powered at 24V, and available in 2700K, 3000K and 4000K colour temperatures. With reference to the horizontal axis, the spot can be oriented up to 30° down and up to 90° up. Landlord Spots are available in two sizes, ø40 and ø50 head, both equipped with desmontable front ferrule, in order to install flood lens or up to two honeycombs for maximum visual confort. Landlord Spots can be installed on solid ground spikes, with the possibility of an optional picket, on wall base, or on the innovative tree belt, designed to fix the luminaries