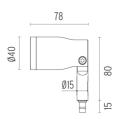

s with base.

F004Z040001

\_\_\_\_\_

F004Z040006

F004Z040033

F004Z040030

F004Z040018

F004Z0A0070

F004Z0A0071

F004Z0A0072

Wall base

#### Landlord Spot Ø40 PWM Dimmable

designed by Piero Lissoni

Spot orientable head for installation on ground poles or on wall base. Poles and base to be ordered as separated accessories. Heads are equipped with a dismountable ferrule, to insert flood lens or up to two honeycombs, (to be ordered as separate accessories). 24V remote power supply to be ordered separately. Each head comes with a segment of 2m outgoing cable and a wiring kit.

F004D42A001 White F004D42A006 Grey

F004D42A033 Anthracite

F004D42A030 Black

F004D42A018 Deep brown

F004F42A070 Óxido natural

F004F42A071 Óxido negro

F004F42A072 Green

Product with Pole

### **DIMENSIONS**



#### **CERTIFICATIONS**









IP 66



#### Landlord Spot Ø40 PWM Dimmable . Accessories





F004Z030006

F004Z030033

F004Z030030

F004Z030018

F004Z0F0070

F004Z0F0071

F004Z0F0072

## Pole with base H 900

Ready for installation on rigid base. For ground installation, complete with earth stick, to be ordered as separated item.



F004Z020001

F004Z020006

F004Z020033

F004Z020030

F004Z020018

F004Z0E0070

F004Z0E007I

F004Z0E0072

# Pole with base H 600

Ready for installation on rigid base. For ground installation, complete with earth stick, to be ordered as separated item.



F004Z010001

F004Z010006

F004Z010033

F004Z010030

F004Z010018

F004Z0D0070

F004Z0D0071

F004Z0D0072

# Pole with base H 300

Ready for installation on rigid base. For ground installation, complete with