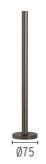

## Pole with base H 900

Ready for installation on rigid base. For ground installation, complete with earth stick, to be ordered as separated item.

F004Z020001

F004Z020006

F004Z020033

F004Z020030

F004Z020018

# Pole with base H 600

Ready for installation on rigid base. For ground installation, complete with earth stick, to be ordered as separated item.

F004Z010001

F004Z010006

F004Z010033

F004Z010030

F004Z010018

F004Z0D0070

# Pole with base H 300

Ready for installation on rigid base. For ground installation, complete with earth stick, to be ordered as separated item.