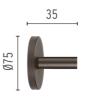

pot orientable head for installation on ground poles or on wall base. Poles and base to be ordered as separated accessories. Heads are equipped with a dismountable ferrule, to insert flood lens or up to two honeycombs, (to be ordered as separate accessories). 24V remote power supply to be ordered separately. Each head comes with a segment of 2m outgoing cable and a wiring kit.

F004D42A001 White

F004D42A006 Grey

F004D42A033 Anthracite

F004D42A030 Black

F004D42A018 Deep brown

F004F42A070 Óxido natural

F004F42A07I Óxido negro

F004F42A072 Green

Product with Pole

#### **DIMENSIONS**



#### **CERTIFICATIONS**









IP 66



# **FLOS**

#### Landlord Spot Ø40 PWM Dimmable . Accessories

#### **Optical**





F004Z0C0000

Flood lens

F004Z0B0000

Honeycomb

#### Mounting



Ø75 022



F004Z070000

### Tree strap

Accessory for spot installation directly on three branch, from ø30 mm up to ø100mm.

F004Z060000

#### Earth stick

To be mounted on poles with base.

F004Z040001

\_\_\_\_\_

F004Z040006

F004Z040033

F004Z040030

F004Z040018

F004Z0A0070

F004Z0A0071

F004Z0A0072

Wall base

#### Landlord Spot Ø40 PWM Dimmable

designed by Piero Lissoni

Spot orientable head for installation on ground poles or on wall base. Poles and base to be ordered as separated accessories. Heads are equipped with a dismountable ferrule, to insert flood lens or up to two honeycombs, (to be ordered as separate accessories). 24V remote power supply to be ordered separately. Each head comes with a segment of 2m outgoing cable and a wiring kit.

F004D42A001 White F004D42A006 Grey

F004D42A0