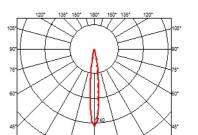

#### LANDLORD SPOT Ø40 PWM DIMMABLE

**Beam angle** 14° Spot **Mounting** Ground

Lamps description Power LED: 2,3W - 202 lm ≠ FIXT 140 lm - 4000K/CRI 80 - 24V

**Environment** Outdoor

**Technical description** IP65 projector for external use made of turned aluminium