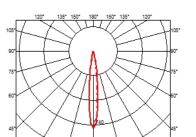

#### LANDLORD SPOT Ø40 PWM DIMMABLE

**Beam angle** 14° Spot **Mounting** Ground

Lamps description Power LED: 2,3W - 202 lm ≠ FIXT 140 lm - 4000K/CRI 80 - 24V

**Environment** Outdoor

**Technical description** IP65 projector for external use made of turned aluminium