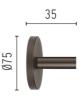

i

Spot orientable head for installation on ground poles or on wall base. Poles and base to be ordered as separated accessories. Heads are equipped with a dismountable ferrule, to insert flood lens or up to two honeycombs, (to be ordered as separate accessories). 24V remote power supply to be ordered separately. Each head comes with a segment of 2m outgoing cable and a wiring kit.

F004D41A001 White

F004D41A006 Grey

F004D4IA033 Anthracite

F004D41A030 Black

F004D41A018 Deep brown

F004F41A070 Óxido natural

F004F41A071 Óxido negro

F004F41A072 Green

Product with Pole

# **DIMENSIONS**



#### **CERTIFICATIONS**









IP 66



# **FLOS**

#### Landlord Spot Ø40 PWM Dimmable . Accessories

#### **Optical**





F004Z0C0000

Flood lens

F004Z0B0000

Honeycomb

### Mounting



Ø75 022



F004Z070000

#### Tree strap

Accessory for spot installation directly on three branch, from ø30 mm up to ø100mm.

F004Z060000

#### Earth stick

To be mounted on poles with base.

F004Z040001

\_\_\_\_\_

F004Z040006

F004Z040033

F004Z040030

F004Z040018

F004Z0A0070

F004Z0A007I

F004Z0A0072

Wall base

### Landlord Spot Ø40 PWM Dimmable

designed by Piero Lissoni

Spot orientable head for installation on ground poles or on wall base. Poles and base to be ordered as separated accessories. Heads are equipped with a dismountable ferrule, to insert flood lens or up to two honeycombs, (to be ordered as separate accessories). 24V remote power supply to be ordered separately. Each head comes with a segment of 2m outgoing cable and a wiring kit.

F004D41A001 White

F004D41A006 Grey

F004D41A