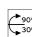

body and powered at 24V, and available in 2700K, 3000K and 4000K colour temperatures. With reference to the horizontal axis, the spot can be oriented up to 30° down and up to 90° up. Landlord Spots are available in two sizes, ø40 and ø50 head, both equipped with desmontable front ferrule, in order to install flood lens or up to two honeycombs for maximum visual confort. Landlord Spots can be installed on solid ground spikes, with the possibility of an optional picket, on wall base, or on the innovative tree belt, designed to fix the luminaries