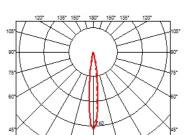

#### LANDLORD SPOT Ø40 PWM DIMMABLE

**Beam angle** 14° Spot **Mounting** Ground

Lamps description Power LED: 2,3W - 202 lm ≠ FIXT 140 lm - 4000K/CRI 80 - 24V

**Environment** Outdoor

**Technical description** IP65 projector for external use made of turned aluminium

body and powered at 24V, and available in 2700K, 3000K and 4000K colour temperatures. With reference to the horizontal axis, the spot can be oriented up to 30° down and up to 90° up. Landlord Spots are available in two sizes, ø40 and ø50 head, both equipped with desmontable front ferrule, in order to install flood lens or up to two honeycombs for maximum visual confort. Landlord Spots can be installed on solid ground spikes, with the possibility of an optional picket, on wall base, or on the innovative tree belt, designed to fix the luminaries