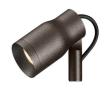

#### Landlord Spot Ø40 PWM Dimmable

designed by Piero Lissoni

Spot orientable head for installation on ground poles or on wall base. Poles and base to be ordered as separated accessories. Heads are equipped with a dismountable ferrule, to insert flood lens or up to two honeycombs, (to be ordered as separate accessories). 24V remote power supply to be ordered separately. Each head comes with a segment of 2m outgoing cable and a wiring kit.

### Landlord Spot Ø40 PWM Dimmable

designed by Piero Lissoni

Spot orientable head for installation on ground poles or on wall base. Poles and base to be ordered as separated accessories. Heads are equipped with a dismountable ferrule, to insert flood lens or up to two honeycombs, (to be ordered as separate accessories). 24V remote power supply to be ordered separately. Each head comes with a segment of 2m outgoing cable and a wiring kit.