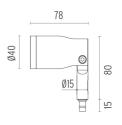

andlord Spot Ø40 PWM Dimmable

designed by Piero Lissoni

Spot orientable head for installation on ground poles or on wall base. Poles and base to be ordered as separated accessories. Heads are equipped with a dismountable ferrule, to insert flood lens or up to two honeycombs, (to be ordered as separate accessories). 24V remote power supply to be ordered separately. Each head comes with a segment of 2m outgoing cable and a wiring kit.

F004D41A001 White

F004D41A006 Grey

F004D41A033 Anthracite

F004D41A030 Black

F004D4IA018 Deep brown

F004F41A070 Óxido natural

F004F41A071 Óxido negro

F004F41A072 Green

Product with Pole

# **DIMENSIONS**

# Landlord Spot Ø40 PWM Dimmable . Lamps



#### **Power LED**

#### Lamp category:

**LED** 

#### Socket:

Special base

# Lamp type:

Power LED



#### **CERTIFICATIONS**