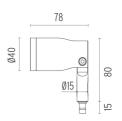

#### LANDLORD SPOT Ø40 PWM DIMMABLE

**Beam angle** 14° Spot **Mounting** Ground

Lamps description Power LED: 2,3W - 202 lm ≠ FIXT 140 lm - 4000K/CRI 80 - 24V

**Environment** Outdoor

**Technical description** IP65 projector for external use made of turned aluminium

body and powered at 24V, and available in 2700K, 3000K and 4000K colour temperatures. With reference to the horizontal axis, the spot can be oriented up to 30° down and up to 90° up. Landlord Spots are available in two sizes, ø40 and ø50 head, both equipped with desmontable front ferrule, in order to install flood lens or up to two honeycombs for maximum visual confort. Landlord Spots can be installed on solid ground spikes, with the possibility of an optional picket, on wall base, or on the innovative tree belt, designed to fix the luminaries

#### Landlord Spot Ø40 PWM Dimmable

designed by Piero Lissoni

Spot orientable head for installation on ground poles or on wall base. Poles and base to be ordered as separated accessories. Heads are equipped with a dismountable ferrule, to insert flood lens or up to two honeycombs, (to be ordered as separate accessories). 24V remote power supply to be ordered separately. Each head comes with a segment of 2m outgoing cable and a wiring kit.

### Landlord Spot Ø40 PWM Dimmable

designed by Piero Lissoni

Spot orientable head for installation on ground poles or on wall base. Poles and base to be ordered as separated accessories. Heads are equipped with a dismountable ferrule, to insert flood lens or up to two honeycombs, (to be ordered as separate accessories). 24V remote power supply to be ordered separately. Each head comes with a segment of 2m outgoing cable and a wiring kit.