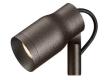

#### LANDLORD SPOT Ø40 PWM DIMMABLE

**Beam angle** 14° Spot **Mounting** Ground

Lamps description Power LED: 2,3W - 202 lm ≠ FIXT 140 lm - 4000K/CRI 80 - 24V

**Environment** Outdoor

**Technical description** IP65 projector for external use made of turned aluminium

body and powered at 24V, and available in 2700K, 3000K and 4000K colour temperatures. With reference to the horizontal axis, the spot can be oriented up to 30° down and up to 90° up. Landlord Spots are available in two sizes, ø40 and ø50 head, both equipped with desmontable front ferrule, in order to install flood lens or up to two honeycombs for maximum visual confort. Landlord Spots can be installed on solid ground spikes, with the possibility of an optional picket, on wall base, or on the innovative tree belt, designed to fix the luminaries

#### Landlord Spot Ø40 PWM Dimmable

designed by Piero Lissoni

Spot orientable head for installation on ground poles or on wall base. Poles and base to be ordered as separated accessories. Heads are equipped with a dismountable ferrule, to insert flood lens or up to two honeycombs, (to be ordered as separate accessories). 24V remote power supply to be ordered separately. Each head comes with a segment of 2m outgoing cable and a wiring kit.

Product with Pole