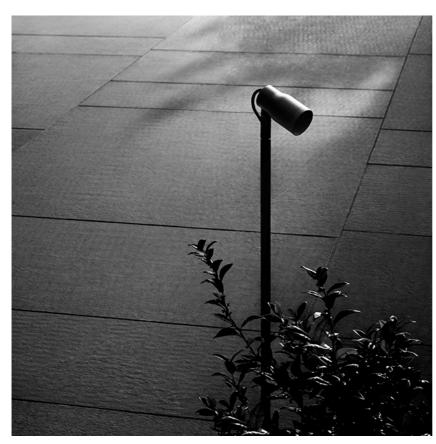

#### LANDLORD SPOT Ø40 PWM DIMMABLE

**Beam angle** 14° Spot **Mounting** Ground

Lamps description Power LED: 2,3W - 202 lm ≠ FIXT 140 lm - 4000K/CRI 80 - 24V

**Environment** Outdoor

**Technical description** IP65 projector for external use made of turned aluminium

body and powered at 24V, and available in 2700K, 3000K and 4000K colour temperatures. With reference to the horizontal axis, the spot can be oriented up to 30° down and up to 90° up. Landlord Spots are available in two sizes, ø40 and ø50 head, both equipped with desmontable front ferrule, in order to install flood lens or up to two honeycombs for maximum visual confort. Landlord Spots can be installed on solid ground spikes, with the possibility of an optional picket, on wall base, or on the innovative tree belt, designed to fix the luminaries

#### Landlord Spot Ø40 PWM Dimmable

designed by Piero Lissoni

Spot orientable head for installation on ground poles or on wall base. Poles and base to be ordered as separated accessories. Heads are equipped with a dismountable ferrule, to insert flood lens or up to two honeycombs, (to be ordered as separate accessories). 24V remote power supply to be ordered separately. Each head comes with a segment of 2m outgoing cable and a wiring kit.

Product with Pole