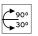

body and powered at 24V, and available in 2700K, 3000K and 4000K colour temperatures. With reference to the horizontal axis, the spot can be oriented up to 30° down and up to 90° up. Landlord Spots are available in two sizes, ø40 and ø50 head, both equipped with desmontable front ferrule, in order to install flood lens or up to two honeycombs for maximum visual confort. Landlord Spots can be installed on solid ground spikes, with the possibility of an optional picket, on wall base, or on the innovative tree belt, designed to fix the luminaries