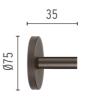

#### Earth stick

To be mounted on poles with base.

F004Z040001

F004Z040006

F004Z040033

F004Z040030

F004Z040018

F004Z0A0070