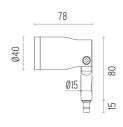

#### **PHYSICAL**

Aiming Adjustable
Weight (kg) 0,30
Number of heads I

#### **DIMENSIONS**

### **DIMENSIONS**