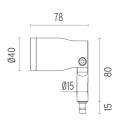

k

To be mounted on poles with base.

F004Z040001

F004Z040006

F004Z040033

F004Z040030

F004Z040018

F004Z0A0070

F004Z0A0072

Wall base

#### Landlord Spot Ø40 PWM Dimmable

designed by Piero Lissoni

Spot orientable head for installation on ground poles or on wall base. Poles and base to be ordered as separated accessories. Heads are equipped with a dismountable ferrule, to insert flood lens or up to two honeycombs, (to be ordered as separate accessories). 24V remote power supply to be ordered separately. Each head comes with a segment of 2m outgoing cable and a wiring kit.

F004D32A001 White

F004D32A006 Grey

F004D32A033 Anthracite

F004D32A030 Black

F004D32A018 Deep brown

F004F32A070 Óxido natural

F004F32A07I Óxido negro

F004F32A072 Green

Product with Pole

### **DIMENSIONS**



#### **CERTIFICATIONS**









IP 66



# FLOS

#### Landlord Spot Ø40 PWM Dimmable . Accessories





F004Z030006

F004Z030033

F004Z030030

F004Z030018

F004Z0F0070

F004Z0F0071

F004Z0F0072

# Pole with base H 900 mm

Ready for installation on rigid base. For ground installation, complete with earth stick, to be ordered as separated item.



F004Z020001

F004Z020006

F004Z020033

F004Z020030

F004Z020018

F004Z0E0070

F004Z0E0071

F004Z0E0072

# Pole with base H 600 mm

Ready for installation on rigid base. For ground installation, complete with earth stick, to be ordered as separated item.



F004Z010001

F004Z010006

F004Z010033

F004Z010030

F004Z010018

F004Z0D0070

F004Z0D0071

F004Z0D0072

# Pole with base H 300

Ready for installation on rigid base. For ground installation, c