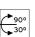

body and powered at 24V, and available in 2700K, 3000K and 4000K colour temperatures. With reference to the horizontal axis, the spot can be oriented up to 30° down and up to 90° up. Landlord Spots are available in two sizes, ø40 and ø50 head, both equipped with desmontable front ferrule, in order to install flood lens or up to two honeycombs for maximum visual confort. Landlord Spots can be installed on solid ground spikes, with the possibility of an optional picket, on wall base, or on the innovative tree belt, designed to fix the luminaries