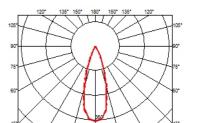

#### LANDLORD SPOT Ø40 PWM DIMMABLE

Beam angle33° MediumMountingGround

Lamps description Power LED: 2,3W - 195 lm ≠ FIXT 127 lm - 3000K/CRI 80 - 24V

**Environment** Outdoor

**Technical description** IP65 projector for external use made of turned aluminium