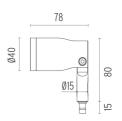

Transformer mounting Remote
Emergency Without
Voltage (V) 24

#### **PHYSICAL**

Aiming Adjustable
Weight (kg) 0,30
Number of heads I





#### Landlord Spot Ø40 PWM Dimmable

designed by Piero Lissoni

Spot orientable head for installation on ground poles or on wall base. Poles and base to be ordered as separated accessories. Heads are equipped with a dismountable ferrule, to insert flood lens or up to two honeycombs, (to be ordered as separate accessories). 24V remote power supply to be ordered separately. Each head comes with a segment of 2m outgoing cable and a wiring kit.

F004D32A001 White

F004D32A006 Grey

F004D32A033 Anthracite

F004D32A030 Black

F004D32A018 Deep brown

F004F32A070 Óxido natural

F004F32A071 Óxido negro

F004F32A072 Green

Product with Pole

#### **DIMENSIONS**



#### **CERTIFICATIONS**









IP 66



# **FLOS**

#### Landlord Spot Ø40 PWM Dimmable . Accessories

#### **Optical**





F004Z0C0000

Flood lens

F004Z0B0000

Honeycomb



Ø75 022



F004Z070000

## Tree strap

Accessory for spot installation directly on three branch, from ø30 mm up to ø100mm.

F004Z060000

#### Earth stick

To be mounted on poles with base.

F004Z040001

F004Z040006

F004Z040033

F004Z040030

F004Z040018

F004Z0A0070

F004Z0A0072

Wall base

#### Landlord Spot Ø40 PWM Dimmable

designed by Piero Lissoni

Spot orientable head for installation on ground poles or on wall base. Poles and base to be ordered as separated accessories. Heads are equipped with a dismountable ferrule, to insert flood lens or up to two honeycombs, (to be ordered as separate accessories). 24V