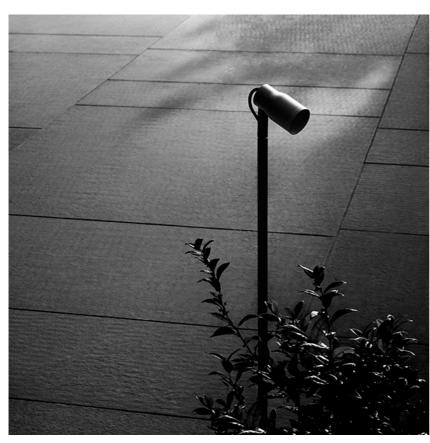

#### Landlord Spot Ø40 PWM Dimmable

designed by Piero Lissoni

Spot orientable head for installation on ground poles or on wall base. Poles and base to be ordered as separated accessories. Heads are equipped with a dismountable ferrule, to insert flood lens or up to two honeycombs, (to be ordered as separate accessories). 24V remote power supply to be ordered separately. Each head comes with a segment of 2m outgoing cable and a wiring kit.

Product with Pole