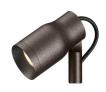

#### Landlord Spot Ø40 PWM Dimmable

designed by Piero Lissoni

Spot orientable head for installation on ground poles or on wall base. Poles and base to be ordered as separated accessories. Heads are equipped with a dismountable ferrule, to insert flood lens or up to two honeycombs, (to be ordered as separate accessories). 24V remote power supply to be ordered separately. Each head comes with a segment of 2m outgoing cable and a wiring kit.