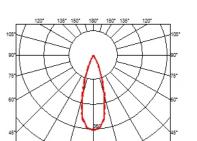

#### LANDLORD SPOT Ø40 PWM DIMMABLE

Beam angle33° MediumMountingGround

Lamps description Power LED: 2,3W - 195 lm ≠ FIXT 127 lm - 3000K/CRI 80 - 24V

**Environment** Outdoor

**Technical description** IP65 projector for external use made of turned aluminium