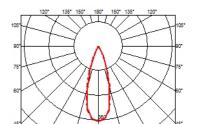

#### LANDLORD SPOT Ø40 PWM DIMMABLE

Beam angle33° MediumMountingGround

Lamps description Power LED: 2,3W - 195 lm ≠ FIXT 127 lm - 3000K/CRI 80 - 24V

**Environment** Outdoor

**Technical description** IP65 projector for external use made of turned aluminium