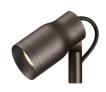

#### LANDLORD SPOT Ø40 PWM DIMMABLE

**Beam angle** 14° Spot **Mounting** Ground

**Lamps description** Power LED: 2,3W - 195 lm ≠ FIXT 135 lm - 3000K/CRI 80 - 24V

**Environment** Outdoor

**Technical description** IP65 projector for external use made of turned aluminium

body and powered at 24V, and available in 2700K, 3000K and 4000K colour temperatures. With reference to the horizontal axis, the spot can be oriented up to 30° down and up to 90° up. Landlord Spots are available in two sizes, ø40 and ø50 head, both equipped with desmontable front ferrule, in order to install flood lens or up to two honeycombs for maximum visual confort. Landlord Spots can be installed on solid ground spikes, with the possibility of an optional picket, on wall base, or on the innovative tree belt, designed to fix the luminaries

#### Landlord Spot Ø40 PWM Dimmable

designed by Piero Lissoni

Spot orientable head for installation on ground poles or on wall base. Poles and base to be ordered as separated accessories. Heads are equipped with a dismountable ferrule, to insert flood lens or up to two honeycombs, (to be ordered as separate accessories). 24V remote power supply to be ordered separately. Each head comes with a segment of 2m outgoing cable and a wiring kit.