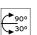

body and powered at 24V, and available in 2700K, 3000K and 4000K colour temperatures. With reference to the horizontal axis, the spot can be oriented up to 30° down and up to 90° up. Landlord Spots are available in two sizes, ø40 and ø50 head, both equipped with desmontable front ferrule, in order to install flood lens or up to two honeycombs for maximum visual confort. Landlord Spots can be installed on solid ground spikes, with the possibility of an optional picket, on wall base, or on the innovative tree belt, designed to fix the luminaries