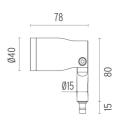

m
Transformer mounting Remote
Emergency Without
Voltage (V) 24

#### **PHYSICAL**

Aiming Adjustable
Weight (kg) 0,30
Number of heads I





#### Landlord Spot Ø40 PWM Dimmable

designed by Piero Lissoni

Spot orientable head for installation on ground poles or on wall base. Poles and base to be ordered as separated accessories. Heads are equipped with a dismountable ferrule, to insert flood lens or up to two honeycombs, (to be ordered as separate accessories). 24V remote power supply to be ordered separately. Each head comes with a segment of 2m outgoing cable and a wiring kit.

F004D31A001 White

F004D31A006 Grey

F004D31A033 Anthracite

F004D31A030 Black

F004D31A018 Deep brown

F004F31A070 Óxido natural

F004F31A071 Óxido negro

F004F31A072 Green

Product with Pole

## **DIMENSIONS**



#### **CERTIFICATIONS**









IP 66



#### Landlord Spot Ø40 PWM Dimmable . Accessories

#### **Optical**





F004Z0C0000

Flood lens

F004Z0B0000

Honeycomb



Ø75 270



F004Z070000

## Tree strap

Accessory for spot installation directly on three branch, from ø30 mm up to ø100mm.

F004Z060000

#### Earth stick

To be mounted on poles with base.

F004Z040001

F004Z040006

F004Z040033

F004Z040030

F004Z040018

F004Z0A0070

F004Z0A007I

F004Z0A0072

Wall base

#### Landlord Spot Ø40 PWM Dimmable

designed by Piero Lissoni

Spot orientable head for installation on ground poles or on wall base. Poles and base to be ordered as separated accessories. Heads are equipped with a dismountable ferrule, to insert flood lens or up to two honeycombs, (to be ordered as separate accessories). 24