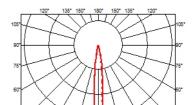

#### LANDLORD SPOT Ø40 PWM DIMMABLE

**Beam angle** 14° Spot **Mounting** Ground

**Lamps description** Power LED: 2,3W - 195 lm ≠ FIXT 135 lm - 3000K/CRI 80 - 24V

**Environment** Outdoor

**Technical description** IP65 projector for external use made of turned aluminium