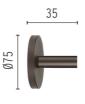

#### **Optical**

F004Z0C0000

Flood lens

F004Z0B0000

Honeycomb

Ø75 270

F004Z070000