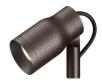

#### Landlord Spot Ø40 PWM Dimmable

designed by Piero Lissoni

Spot orientable head for installation on ground poles or on wall base. Poles and base to be ordered as separated accessories. Heads are equipped with a dismountable ferrule, to insert flood lens or up to two honeycombs, (to be ordered as separate accessories). 24V remote power supply to be ordered separately. Each head comes with a segment of 2m outgoing cable and a wiring kit.

Product with Pole