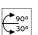

body and powered at 24V, and available in 2700K, 3000K and 4000K colour temperatures. With reference to the horizontal axis, the spot can be oriented up to 30° down and up to 90° up. Landlord Spots are available in two sizes, ø40 and ø50 head, both equipped with desmontable front ferrule, in order to install flood lens or up to two honeycombs for maximum visual confort. Landlord Spots can be installed on solid ground spikes, with the possibility of an optional picket, on wall base, or on the innovative tree belt, designed to fix the luminaries