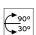

body and powered at 24V, and available in 2700K, 3000K and 4000K colour temperatures. With reference to the horizontal axis, the spot can be oriented up to 30° down and up to 90° up. Landlord Spots are available in two sizes, ø40 and ø50 head, both equipped with desmontable front ferrule, in order to install flood lens or up to two honeycombs for maximum visual confort. Landlord Spots can be installed on solid ground spikes, with the possibility of an optional picket, on wall base, or on the innovative tree belt, designed to fix the luminaries