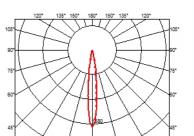

#### LANDLORD SPOT Ø40 PWM DIMMABLE

**Beam angle** 14° Spot **Mounting** Ground

**Lamps description** Power LED: 2,3W - 195 lm ≠ FIXT 135 lm - 3000K/CRI 80 - 24V

**Environment** Outdoor

**Technical description** IP65 projector for external use made of turned aluminium

body and powered at 24V, and available in 2700K, 3000K and 4000K colour temperatures. With reference to the horizontal axis, the spot can be oriented up to 30° down and up to 90° up. Landlord Spots are available in two sizes, ø40 and ø50 head, both equipped with desmontable front ferrule, in order to install flood lens or up to two honeycombs for maximum visual confort. Landlord Spots can be installed on solid ground spikes, with the possibility of an optional picket, on wall base, or on the innovative tree belt, designed to fix the luminaries