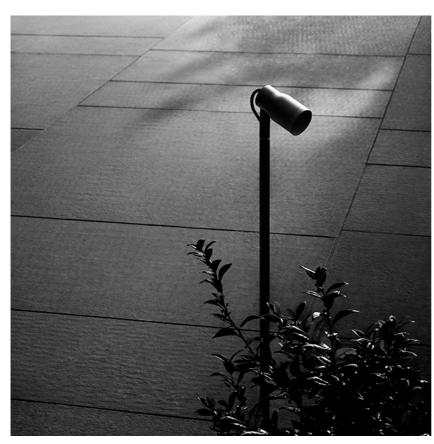

#### Landlord Spot Ø40 PWM Dimmable

designed by Piero Lissoni

Spot orientable head for installation on ground poles or on wall base. Poles and base to be ordered as separated accessories. Heads are equipped with a dismountable ferrule, to insert flood lens or up to two honeycombs, (to be ordered as separate accessories). 24V remote power supply to be ordered separately. Each head comes with a segment of 2m outgoing cable and a wiring kit.

Product with Pole