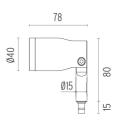

unted on poles with base.

F004Z040001

F004Z040006

F004Z040033

F004Z040030

F004Z040018

F004Z0A0070

F004Z0A007I

F004Z0A0072

Wall base

#### Landlord Spot Ø40 PWM Dimmable

designed by Piero Lissoni

Spot orientable head for installation on ground poles or on wall base. Poles and base to be ordered as separated accessories. Heads are equipped with a dismountable ferrule, to insert flood lens or up to two honeycombs, (to be ordered as separate accessories). 24V remote power supply to be ordered separately. Each head comes with a segment of 2m outgoing cable and a wiring kit.

F004D31A001 White

F004D31A006 Grey

F004D31A033 Anthracite

F004D31A030 Black

F004D31A018 Deep brown

F004F31A070 Óxido natural F004F31A071 Óxido negro

F004F31A072 Green

Product with Pole

## **DIMENSIONS**



#### **CERTIFICATIONS**









ΙP





#### Landlord Spot Ø40 PWM Dimmable . Accessories





F004Z030006

F004Z030033

F004Z030030

F004Z030018

F004Z0F0070

F004Z0F0071

F004Z0F0072

## Pole with base H 900

Ready for installation on rigid base. For ground installation, complete with earth stick, to be ordered as separated item.



F004Z020001

F004Z020006

F004Z020033

F004Z020030

F004Z020018

F004Z0E0070

F004Z0E007I

F004Z0E0072

# Pole with base H 600

Ready for installation on rigid base. For ground installation, complete with earth stick, to be ordered as separated item.





F004Z010006

F004Z010033

F004Z010030

F004Z010018

F004Z0D0070

F004Z0D0071

F004Z0D0072

# Pole with base H 300

Ready for installation on rigid base. For ground installation, complete with earth stick,