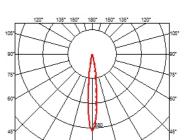

#### LANDLORD SPOT Ø40 PWM DIMMABLE

**Beam angle** 14° Spot **Mounting** Ground

**Lamps description** Power LED: 2,3W - 195 lm ≠ FIXT 135 lm - 3000K/CRI 80 - 24V

**Environment** Outdoor

**Technical description** IP65 projector for external use made of turned aluminium

body and powered at 24V, and available in 2700K, 3000K and 4000K colour temperatures. With reference to the horizontal axis, the spot can be oriented up to 30° down and up to 90° up. Landlord Spots are available in two sizes, ø40 and ø50 head, both equipped with desmontable front ferrule, in order to install flood lens or up to two honeycombs for maximum visual confort. Landlord Spots can be installed on solid ground spikes, with the possibility of an optional picket, on wall base, or on the innovative tree belt, designed to fix the luminaries