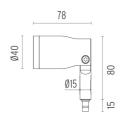

ord Spot Ø40 PWM Dimmable

designed by Piero Lissoni

Spot orientable head for installation on ground poles or on wall base. Poles and base to be ordered as separated accessories. Heads are equipped with a dismountable ferrule, to insert flood lens or up to two honeycombs, (to be ordered as separate accessories). 24V remote power supply to be ordered separately. Each head comes with a segment of 2m outgoing cable and a wiring kit.

F004D31A001 White

F004D31A006 Grey

F004D31A033 Anthracite

F004D31A030 Black

F004D31A018 Deep brown

F004F31A070 Óxido natural

F004F31A071 Óxido negro

F004F31A072 Green

Product with Pole

#### **DIMENSIONS**

# Landlord Spot Ø40 PWM Dimmable . Lamps



#### **Power LED**

#### Lamp category:

**LED** 

#### Socket:

Special base

## Lamp type:

Power LED



#### **CERTIFICATIONS**