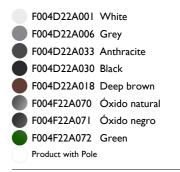

supply to be ordered separately. Each head comes with a segment of 2m outgoing cable and a wiring kit.



DIMENSIONS



#### CERTIFICATIONS ≁90° CE F <u>30°</u>





# FLOS

#### Landlord Spot Ø40 PWM Dimmable . Accessories



#### Landlord Spot Ø40 PWM Dimmable . Lamps



#### Power LED

Lamp category: LED Socket: Special base Lamp type: Power LED



#### Landlord Spot Ø40 PWM Dimmable

designed by Piero Lissoni

Spot orientable head for installation on ground poles or on wall base. Poles and base to be ordered as separated accessories. Heads are equipped with a dismountable ferrule, to insert flood lens or up to two honeycombs, (to be ordered as separate accessories). 24V remote power supply to be ordered separately. Each head comes with a segment of 2m outgoing cable and a wiring kit.



#### DIMENSIONS