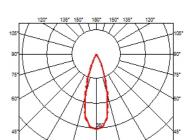

#### LANDLORD SPOT Ø40 PWM DIMMABLE

| Beam angle            |
|-----------------------|
| Mounting              |
| Lamps description     |
| Environment           |
| Technical description |

33° Medium Ground Power LED: 2,3W - 188 lm ≠ FIXT 127 lm - 2700K/CRI 80 - 24V Outdoor IP65 projector for external use made of turned aluminium body and powered at 24V, and available in 2700K, 3000K and 4000K colour temperatures. With reference to the horizontal axis, the spot can be oriented up to 30° down and up to 90° up. Landlord Spots are available in two sizes, ø40 and ø50 head, both equipped with desmontable front ferrule, in order to install flood lens or up to two honeycombs for maximum visual confort. Landlord Spots can be installed on solid ground spikes, with the possibility of an optional picket, on wall base, or on the innovative tree belt, designed to fix the luminaries directly on tree branches.