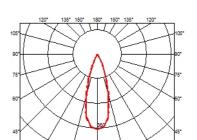

#### LANDLORD SPOT Ø40 PWM DIMMABLE

| Beam angle            |
|-----------------------|
| Mounting              |
| Lamps description     |
| Environment           |
| Technical description |

33° Medium Ground Power LED: 2,3W - 188 lm ≠ FIXT 127 lm - 2700K/CRI 80 - 24V Outdoor IP65 projector for external use made of turned aluminium body and powered at 24V, and available in 2700K, 3000K and 4000K colour temperatures. With reference to the horizontal axis, the spot can be oriented up to 30° down and up to 90° up. Landlord Spots are available in two sizes, ø40 and ø50 head, both equipped with desmontable front ferrule, in order to install flood lens or up to two honeycombs for maximum visual confort. Landlord Spots can be installed on solid ground spikes, with the possibility of an optional picket, on wall base, or on the innovative tree belt, designed to fix the luminaries directly on tree branches.