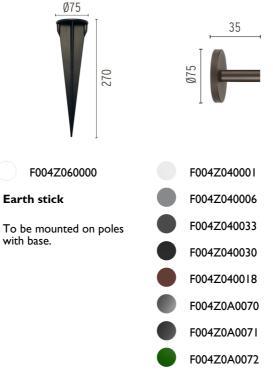

ble

Separate item

Remote Without

24

0,30

T





#### Landlord Spot Ø40 PWM Dimmable

designed by Piero Lissoni

Spot orientable head for installation on ground poles or on wall base. Poles and base to be ordered as separated accessories. Heads are equipped with a dismountable ferrule, to insert flood lens or up to two honeycombs, (to be ordered as separate accessories). 24V remote power supply to be ordered separately. Each head comes with a segment of 2m outgoing cable and a wiring kit.



#### DIMENSIONS



### CERTIFICATIONS **≁**900





### Landlord Spot Ø40 PWM Dimmable . Accessories

#### Optical





F004Z0C0000

**Flood lens** 

Mounting

F004Z070000

Accessory for spot installation

directly on three branch, from

ø30 mm up to ø100mm.

Tree strap



Earth stick

with base.



Wall base



#### Landlord Spot Ø40 PWM Dimmable

designed by Piero Lissoni

Spot orientable head for installation on ground poles or on wall base. Poles and base to be ordered as separated accessories. Heads are equipped with a dismountable ferrule, to insert flood lens or up to two honeycombs, (to be ordered as separate accessories). 24V remote power supply to be ordered separately. Each head comes with a segment of 2m outgoing cable and a wiring kit.



DIMENSIONS



#### CERTIFICATIONS ≁90° CE F <u>30°</u>





# FLOS

#### Landlord Spot Ø40 PWM Dimmable . Accessories



#### Landlord Spot Ø40 PWM Dimmable . Lamps



#### Power LED

Lamp category: LED Socket: Special base Lamp type: Power LED



#### Landlord Spot Ø40 PWM Dimmable

designed by Piero Lissoni

Spot orientable head for