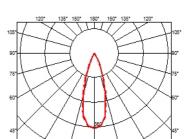

#### LANDLORD SPOT Ø40 PWM DIMMABLE

| Beam angle            |
|-----------------------|
| Mounting              |
| Lamps description     |
| Environment           |
| Technical description |

33° Medium Ground Power LED: 2,3W - 188 lm ≠ FIXT 127 lm - 2700K/CRI 80 - 24V Outdoor IP65 projector for external use made of turned aluminium body and powered at 24V, and available in 2700K, 3000K and 4000K colour temperatures. With reference to the horizontal axis, the spot can be oriented up to 30° down and up to 90° up. Landlord Spots are available in two sizes, ø40 and ø50 head, both equipped with desmontable front ferrule, in order to install flood lens or up to two honeycombs for maximum visual confort. Landlord Spots can be installed on solid ground spikes, with the possibility of an optional picket, on wall base, or on the innovative tree belt, designed to fix the luminaries directly on tree branches.