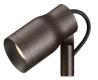

#### LANDLORD SPOT Ø40 PWM DIMMABLE

| Beam angle            |
|-----------------------|
| Mounting              |
| Lamps description     |
| Environment           |
| Technical description |

33° Medium Ground Power LED: 2,3W - 188 lm ≠ FIXT 127 lm - 2700K/CRI 80 - 24V Outdoor IP65 projector for external use made of turned aluminium body and powered at 24V, and available in 2700K, 3000K and 4000K colour temperatures. With reference to the horizontal axis, the spot can be oriented up to 30° down and up to 90° up. Landlord Spots are available in two sizes, ø40 and ø50 head, both equipped with desmontable front ferrule, in order to install flood lens or up to two honeycombs for maximum visual confort. Landlord Spots can be installed on solid ground spikes, with the possibility of an optional picket, on wall base, or on the innovative tree belt, designed to fix the luminaries directly on tree branches.

#### Landlord Spot Ø40 PWM Dimmable

designed by Piero Lissoni

Spot orientable head for installation on ground poles or on wall base. Poles and base to be ordered as separated accessories. Heads are equipped with a dismountable ferrule, to insert flood lens or up to two honeycombs, (to be ordered as separate accessories). 24V remote power supply to be ordered separately. Each head comes with a segment of 2m outgoing cable and a wiring kit.