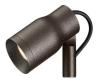

#### LANDLORD SPOT Ø40 PWM DIMMABLE

| Beam angle            |
|-----------------------|
| Mounting              |
| Lamps description     |
| Environment           |
| Technical description |

33° Medium Ground Power LED: 2,3W - 188 lm ≠ FIXT 127 lm - 2700K/CRI 80 - 24V Outdoor IP65 projector for external use made of turned aluminium body and powered at 24V, and available in 2700K, 3000K and 4000K colour temperatures. With reference to the horizontal axis, the spot can be oriented up to 30° down and up to 90° up. Landlord Spots are available in two sizes, ø40 and ø50 head, both equipped with desmontable front ferrule, in order to install flood lens or up to two honeycombs for maximum visual confort. Landlord Spots can be installed on solid ground spikes, with the possibility of an optional picket, on wall base, or on the innovative tree belt, designed to fix the luminaries directly on tree branches.

#### Landlord Spot Ø40 PWM Dimmable

designed by Piero Lissoni

Spot orientable head for installation on ground poles or on wall base. Poles and base to be ordered as separated accessories. Heads are equipped with a dismountable ferrule, to insert flood lens or up to two honeycombs, (to be ordered as separate accessories). 24V remote power supply to be ordered separately. Each head comes with a segment of 2m outgoing cable and a wiring kit.