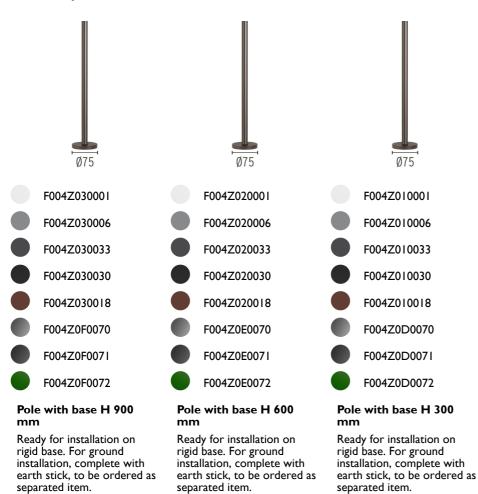

### Landlord Spot Ø40 PWM Dimmable . Accessories

Tree strap

Earth stick

with base.

Wall base