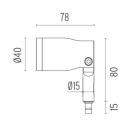

able and a wiring kit.



#### DIMENSIONS



### CERTIFICATIONS **≁**900





### Landlord Spot Ø40 PWM Dimmable . Accessories

#### Optical





F004Z0C0000

**Flood lens** 

Mounting

F004Z070000

Accessory for spot installation

directly on three branch, from

ø30 mm up to ø100mm.

Tree strap



Earth stick

with base.



Wall base



#### Landlord Spot Ø40 PWM Dimmable

designed by Piero Lissoni

Spot orientable head for installation on ground poles or on wall base. Poles and base to be ordered as separated accessories. Heads are equipped with a dismountable ferrule, to insert flood lens or up to two honeycombs, (to be ordered as separate accessories). 24V remote power supply to be ordered separately. Each head comes with a segment of 2m outgoing cable and a wiring kit.



DIMENSIONS



#### CERTIFICATIONS ≁90° CE F <u>30°</u>





# FLOS

#### Landlord Spot Ø40 PWM Dimmable . Accessories



#### Landlord Spot Ø40 PWM Dimmable . Lamps



#### Power LED

Lamp category: LED Socket: Special base Lamp type: Power LED



#### Landlord Spot Ø40 PWM Dimmable

designed by Piero Lissoni

Spot orientable head for installation on ground poles or on wall base. Poles and base to be ordered as separated accessories. Heads are equipped with a dismountable ferrule, to insert flood lens or up to two honeycombs, (to be ordered as separate accessories). 24V remote power supply to be ordered separately. Each head comes with a segment of 2m outgoing cable and a wiring kit.



#### DIMENSIONS