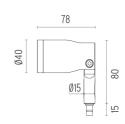

d separately. Each head comes with a segment of 2m outgoing cable and a wiring kit.



DIMENSIONS



#### CERTIFICATIONS ≁90° CE F <u>30°</u>





# FLOS

#### Landlord Spot Ø40 PWM Dimmable . Accessories



#### Landlord Spot Ø40 PWM Dimmable . Lamps



#### Power LED

Lamp category: LED Socket: Special base Lamp type: Power LED



#### Landlord Spot Ø40 PWM Dimmable

designed by Piero Lissoni

Spot orientable head for installation on ground poles or on wall base. Poles and base to be ordered as separated accessories. Heads are equipped with a dismountable ferrule, to insert flood lens or up to two honeycombs, (to be ordered as separate accessories). 24V remote power supply to be ordered separately. Each head comes with a segment of 2m outgoing cable and a wiring kit.



#### DIMENSIONS