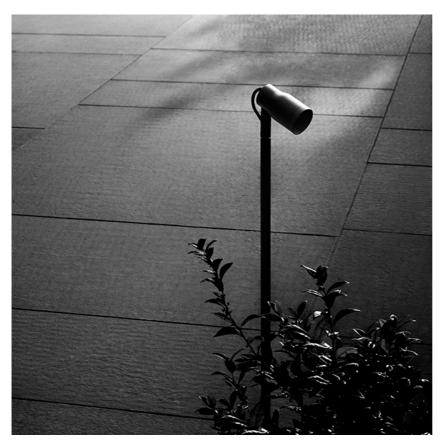

#### LANDLORD SPOT Ø40 PWM DIMMABLE

| Beam angle            |
|-----------------------|
| Mounting              |
| Lamps description     |
| Environment           |
| Technical description |

33° Medium Ground Power LED: 2,3W - 188 lm ≠ FIXT 127 lm - 2700K/CRI 80 - 24V Outdoor IP65 projector for external use made of turned aluminium body and powered at 24V, and available in 2700K, 3000K and 4000K colour temperatures. With reference to the horizontal axis, the spot can be oriented up to 30° down and up to 90° up. Landlord Spots are available in two sizes, ø40 and ø50 head, both equipped with desmontable front ferrule, in order to install flood lens or up to two honeycombs for maximum visual confort. Landlord Spots can be installed on solid ground spikes, with the possibility of an optional picket, on wall base, or on the innovative tree belt, designed to fix the luminaries directly on tree branches.

#### Landlord Spot Ø40 PWM Dimmable

designed by Piero Lissoni

Spot orientable head for installation on ground poles or on wall base. Poles and base to be ordered as separated accessories. Heads are equipped with a dismountable ferrule, to insert flood lens or up to two honeycombs, (to be ordered as separate accessories). 24V remote power supply to be ordered separately. Each head comes with a segment of 2m outgoing cable and a wiring kit.