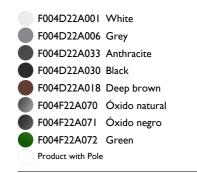

2m outgoing cable and a wiring kit.



#### DIMENSIONS



### CERTIFICATIONS **≁**900





### Landlord Spot Ø40 PWM Dimmable . Accessories

#### Optical





F004Z0C0000

**Flood lens** 

Mounting

F004Z070000

Accessory for spot installation

directly on three branch, from

ø30 mm up to ø100mm.

Tree strap



Earth stick

with base.



Wall base



#### Landlord Spot Ø40 PWM Dimmable

designed by Piero Lissoni

Spot orientable head for installation on ground poles or on wall base. Poles and base to be ordered as separated accessories. Heads are equipped with a dismountable ferrule, to insert flood lens or up to two honeycombs, (to be ordered as separate accessories). 24V remote power supply to be ordered separately. Each head comes with a segment of 2m outgoing cable and a wiring kit.



DIMENSIONS



#### CERTIFICATIONS ≁90° CE F <u>30°</u>





# FLOS

#### Landlord Spot Ø40 PWM Dimmable . Accessories



#### Landlord Spot Ø40 PWM Dimmable . Lamps



#### Power LED

Lamp category: LED Socket: Special base Lamp type: Power LED



#### Landlord Spot Ø40 PWM Dimmable

designed by Piero Lissoni

Spot orientable head for installation on ground poles or on wall base. Poles and base to be ordered as separated accessories. Heads are equipped with a dismountable ferrule, to insert flood lens or up to two honeycombs, (to be ordered as separate accessories). 24V remote power supply to be ordered separately. Each head comes with a segment of 2m outgoing cable and a wiring kit.



#### DIMENSIONS