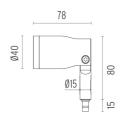

|--------------------------|
| Transformer availability |
| Transformer mounting     |
| Emergency                |
| Voltage (V)              |

#### PHYSICAL

| Aiming          |  |
|-----------------|--|
| Weight (kg)     |  |
| Number of heads |  |

Adjustable

Electronic dimmable

Separate item

Remote Without

24

0,30

T





#### Landlord Spot Ø40 PWM Dimmable

designed by Piero Lissoni

Spot orientable head for installation on ground poles or on wall base. Poles and base to be ordered as separated accessories. Heads are equipped with a dismountable ferrule, to insert flood lens or up to two honeycombs, (to be ordered as separate accessories). 24V remote power supply to be ordered separately. Each head comes with a segment of 2m outgoing cable and a wiring kit.



#### DIMENSIONS



### CERTIFICATIONS **≁**900





### Landlord Spot Ø40 PWM Dimmable . Accessories

#### Optical





F004Z0C0000

**Flood lens** 

Mounting

F004Z070000

Accessory for spot installation

directly on three branch, from

ø30 mm up to ø100mm.

Tree strap



Earth stick

with base.



Wall base



#### Landlord Spot Ø40 PWM Dimmable

designed by Piero Lissoni

Spot orientable head for installation on ground poles or on wall base. Poles and base to be ordered as separated accessories. Heads are equipped with a dismountable ferrule, to insert flood lens or up to two honeycombs, (to be ordered as separate accessories). 24V remote power supply to be ordered separately. Each head comes with a segment of 2m outgoing cable and a wiring kit.



DIMENSIONS



#### CERTIFICATIONS ≁90° CE F <u>30°</u>