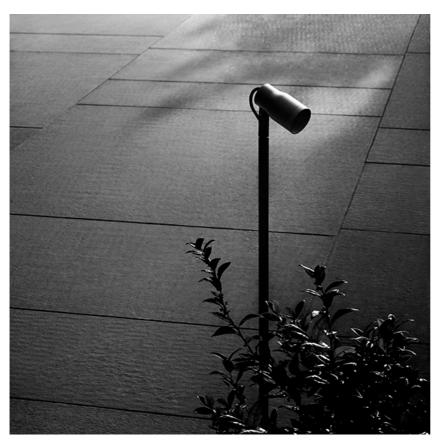

#### LANDLORD SPOT Ø40 PWM DIMMABLE

| Beam angle            |
|-----------------------|
| Mounting              |
| Lamps description     |
| Environment           |
| Technical description |

14° Spot

Ground Power LED: 2,3W - 188 lm ≠ FIXT 130 lm - 2700K/CRI 80 - 24V Outdoor IP65 projector for external use made of turned aluminium body and powered at 24V, and available in 2700K, 3000K and 4000K colour temperatures. With reference to the horizontal axis, the spot can be oriented up to 30° down and up to 90° up. Landlord Spots are available in two sizes, ø40 and ø50 head, both equipped with desmontable front ferrule, in order to install flood lens or up to two honeycombs for maximum visual confort. <span>Landlord Spots can be installed on solid ground spikes, with the possibility of an optional picket, on wall base, or on the innovative tree belt, designed to fix the luminaries directly on tree branches.</span>

#### Landlord Spot Ø40 PWM Dimmable

designed by Piero Lissoni

Spot orientable head for installation on ground poles or on wall base. Poles and base to be ordered as separated accessories. Heads are equipped with a dismountable ferrule, to insert flood lens or up to two honeycombs, (to be ordered as separate accessories). 24V remote power supply to be ordered separately. Each head comes with a segment of 2m outgoing cable and a wiring kit.