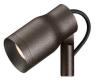

#### Landlord Spot Ø40 PWM Dimmable

designed by Piero Lissoni

Spot orientable head for installation on ground poles or on wall base. Poles and base to be ordered as separated accessories. Heads are equipped with a dismountable ferrule, to insert flood lens or up to two honeycombs, (to be ordered as separate accessories). 24V remote power supply to be ordered separately. Each head comes with a segment of 2m outgoing cable and a wiring kit.