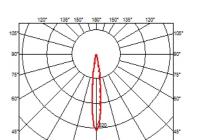

#### LANDLORD SPOT Ø40 PWM DIMMABLE

| Beam angle            |
|-----------------------|
| Mounting              |
| Lamps description     |
| Environment           |
| Technical description |

14° Spot

Ground Power LED: 2,3W - 188 lm ≠ FIXT 130 lm - 2700K/CRI 80 - 24V Outdoor IP65 projector for external use made of turned aluminium body and powered at 24V, and available in 2700K, 3000K and 4000K colour temperatures. With reference to the horizontal axis, the spot can be oriented up to 30° down and up to 90° up. Landlord Spots are available in two sizes, ø40 and ø50 head, both equipped with desmontable front ferrule, in order to install flood lens or up to two honeycombs for maximum visual confort. <span>Landlord Spots can be installed on solid ground spikes, with the possibility of an optional picket, on wall base, or on the innovative tree belt, designed to fix the luminaries directly on tree branches.</span>