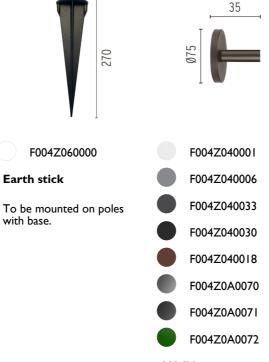

#### Optical

F004Z0C0000

**Flood lens** 

Mounting

F004Z070000

Accessory for spot installation

directly on three branch, from

ø30 mm up to ø100mm.

Tree strap

Ø75

F004Z060000

Earth stick

with base.

270

Wall base