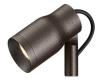

#### Landlord Spot Ø40 PWM Dimmable

designed by Piero Lissoni

Spot orientable head for installation on ground poles or on wall base. Poles and base to be ordered as separated accessories. Heads are equipped with a dismountable ferrule, to insert flood lens or up to two honeycombs, (to be ordered as separate accessories). 24V remote power supply to be ordered separately. Each head comes with a segment of 2m outgoing cable and a wiring kit.