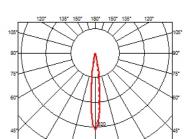

#### LANDLORD SPOT Ø40 PWM DIMMABLE

| Beam angle            |
|-----------------------|
| Mounting              |
| Lamps description     |
| Environment           |
| Technical description |

14° Spot

Ground Power LED: 2,3W - 188 lm ≠ FIXT 130 lm - 2700K/CRI 80 - 24V Outdoor IP65 projector for external use made of turned aluminium body and powered at 24V, and available in 2700K, 3000K and 4000K colour temperatures. With reference to the horizontal axis, the spot can be oriented up to 30° down and up to 90° up. Landlord Spots are available in two sizes, ø40 and ø50 head, both equipped with desmontable front ferrule, in order to install flood lens or up to two honeycombs for maximum visual confort. <span>Landlord Spots can be installed on solid ground spikes, with the possibility of an optional picket, on wall base, or on the innovative tree belt, designed to fix the luminaries directly on tree branches.</span>

#### CERTIFICATIONS ≁90° CE F