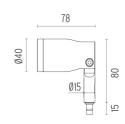

ly. Each head comes with a segment of 2m outgoing cable and a wiring kit.



#### DIMENSIONS

78 Ø40 80 Ø15 15

#### CERTIFICATIONS ≁90° CE F





# FLOS

#### Landlord Spot Ø40 PWM Dimmable . Accessories



#### Landlord Spot Ø40 PWM Dimmable . Lamps



#### Power LED

Lamp category: LED Socket: Special base Lamp type: Power LED



#### Landlord Spot Ø40 PWM Dimmable

designed by Piero Lissoni

Spot orientable head for installation on ground poles or on wall base. Poles and base to be ordered as separated accessories. Heads are equipped with a dismountable ferrule, to insert flood lens or up to two honeycombs, (to be ordered as separate accessories). 24V remote power supply to be ordered separately. Each head comes with a segment of 2m outgoing cable and a wiring kit.



#### DIMENSIONS