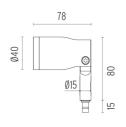

e, or on the innovative tree belt, designed to fix the luminaries directly on tree branches.</span>

#### ELECTRICAL

Transformer type Transformer availability Transformer mounting Emergency Voltage (V)

#### Electronic dimmable Separate item Remote Without 24

#### PHYSICAL

Aiming Weight (kg) Number of heads Adjustable 0,30 1





#### Landlord Spot Ø40 PWM Dimmable

designed by Piero Lissoni

Spot orientable head for installation on ground poles or on wall base. Poles and base to be ordered as separated accessories. Heads are equipped with a dismountable ferrule, to insert flood lens or up to two honeycombs, (to be ordered as separate accessories). 24V remote power supply to be ordered separately. Each head comes with a segment of 2m outgoing cable and a wiring kit.



#### DIMENSIONS



### 





### Landlord Spot Ø40 PWM Dimmable . Accessories

#### Optical





F004Z0C0000

**Flood lens** 

Mounting

F004Z070000

Accessory for spot installation

directly on three branch, from

ø30 mm up to ø100mm.

Tree strap



Ø75

F004Z060000

Earth stick

with base.

270



Wall base



#### Landlord Spot Ø40 PWM Dimmable

designed by Piero Lissoni

Spot orientable head for installation on ground poles or on wall base. Poles and base to be ordered as separated accessories. Heads are equipped with a dismountable ferrule, to insert flood lens or up to two honeycombs, (to be ordered as separate accessories). 24V remote power supply to be ordered separately. Each head comes with a segment of 2m outgoing cable and a wiring kit.



#### DIMENSIONS

78 Ø40 80 Ø15 15

#### CERTIFICATIONS