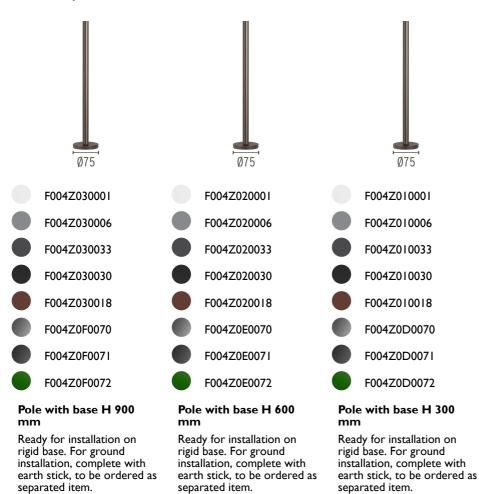

### Landlord Spot Ø40 PWM Dimmable . Accessories

#### Optical

F004Z0C0000

**Flood lens** 

Mounting

F004Z070000

Accessory for spot installation

directly on three branch, from

ø30 mm up to ø100mm.

Tree strap

Ø75

F004Z060000

Earth stick

with base.

270

Wall base