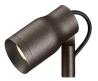

#### Landlord Spot Ø40 PWM Dimmable

designed by Piero Lissoni

Spot orientable head for installation on ground poles or on wall base. Poles and base to be ordered as separated accessories. Heads are equipped with a dismountable ferrule, to insert flood lens or up to two honeycombs, (to be ordered as separate accessories). 24V remote power supply to be ordered separately. Each head comes with a segment of 2m outgoing cable and a wiring kit.