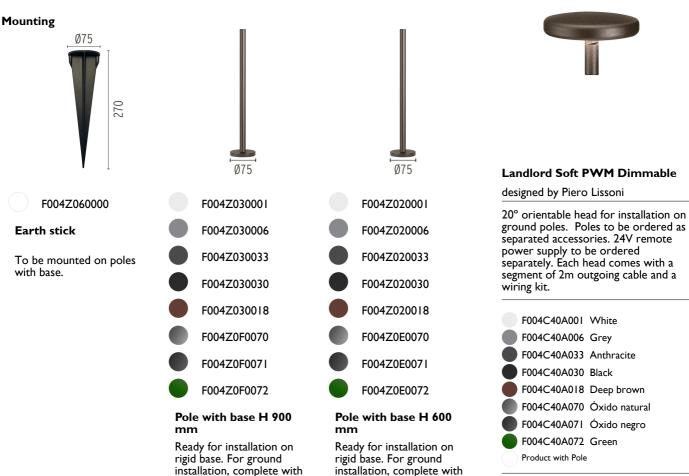

### Landlord Soft PWM Dimmable

designed by Piero Lissoni

20° orientable head for installation on ground poles. Poles to be ordered as separated accessories. 24V remote power supply to be ordered separately. Each head comes with a segment of 2m outgoing cable and a wiring kit.

## Landlord Soft PWM Dimmable . Accessories

installation, complete with earth stick, to be ordered as earth stick, to be ordered as separated item.

separated item.

DIMENSIONS

CERTIFICATIONS

F004Z0D0072

Pole with base H 300 mm

Ready for installation on rigid base. For ground installation, complete with earth stick, to be ordered as