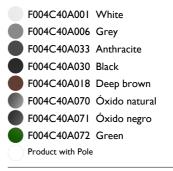

## Landlord Soft PWM Dimmable . Accessories

installation, complete with earth stick, to be ordered as earth stick, to be ordered as separated item.

separated item.

DIMENSIONS

CERTIFICATIONS

F004Z0D0072

Pole with base H 300 mm