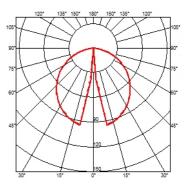

### LANDLORD SOFT PWM DIMMABLE

| Beam angle            |
|-----------------------|
| Mounting              |
| Lamps description     |
| Environment           |
| Technical description |

51°

Ground

Top LED: 5W - 421 lm ≠ FIXT 269 lm - 4000K/CRI 80 - 24V Outdoor