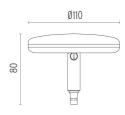

### LANDLORD SOFT PWM DIMMABLE

| Beam angle            |
|-----------------------|
| Mounting              |
| Lamps description     |
| Environment           |
| Technical description |

51°

Ground

Top LED: 5W - 421 lm ≠ FIXT 269 lm - 4000K/CRI 80 - 24V Outdoor

### DIMENSIONS