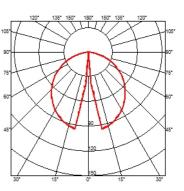

### LANDLORD SOFT PWM DIMMABLE

| Beam angle            |
|-----------------------|
| Mounting              |
| Lamps description     |
| Environment           |
| Technical description |

51°

Ground

Top LED: 5W - 421 lm ≠ FIXT 269 lm - 4000K/CRI 80 - 24V Outdoor

IP65 projector for external use, designed to offer diffuse lighting. It is characterized by an aluminium disk shape head, orientable up to 20° beam and lockable in position, to be powered at 24V, and available in 2700K, 3000K and 4000K colour temperature. It is the perfect tool to light bushes, flowerbed and transit areas with an homogenous diffuse light beam. Landlord Soft can be installed on solid ground spikes, with the possibility of an optional picket.

### Landlord Soft PWM Dimmable

designed by Piero Lissoni

20° orientable head for installation on ground poles. Poles to be ordered as separated accessories. 24V remote power supply to be ordered separately. Each head comes with a segment of 2m outgoing cable and a wiring kit.