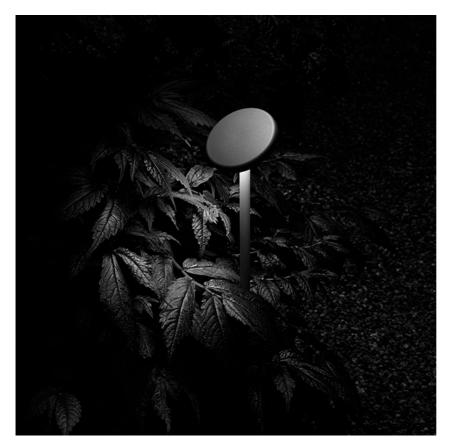

IP65 projector for external use, designed to offer diffuse lighting. It is characterized by an aluminium disk shape head, orientable up to 20° beam and lockable in position, to be powered at 24V, and available in 2700K, 3000K and 4000K colour temperature. It is the perfect tool to light bushes, flowerbed and transit areas with an homogenous diffuse light beam. Landlord Soft can be installed on solid ground spikes, with the possibility of an optional picket.

### Landlord Soft PWM Dimmable

designed by Piero Lissoni

20° orientable head for installation on ground poles. Poles to be ordered as separated accessories. 24V remote power supply to be ordered separately. Each head comes with a segment of 2m outgoing cable and a wiring kit.