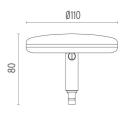

|
| Transformer availability |
| Transformer mounting     |
| Emergency                |
| Voltage (V)              |

Separate item Remote Without 24

Electronic dimmable

### PHYSICAL

| Aiming          |
|-----------------|
| Weight (kg)     |
| Number of heads |

Adjustable 0,40 L





### Landlord Soft PWM Dimmable

designed by Piero Lissoni

20° orientable head for installation on ground poles. Poles to be ordered as separated accessories. 24V remote power supply to be ordered separately. Each head comes with a segment of 2m outgoing cable and a wiring kit.



### DIMENSIONS



## CERTIFICATIONS





# (

## Landlord Soft PWM Dimmable . Accessories



installation, complete with earth stick, to be ordered as earth stick, to be ordered as separated item.

separated item.

DIMENSIONS



CERTIFICATIONS







F004Z0D0072

Pole with base H 300 mm

Ready for installation on rigid base. For ground installation, complete with earth stick, to be ordered as