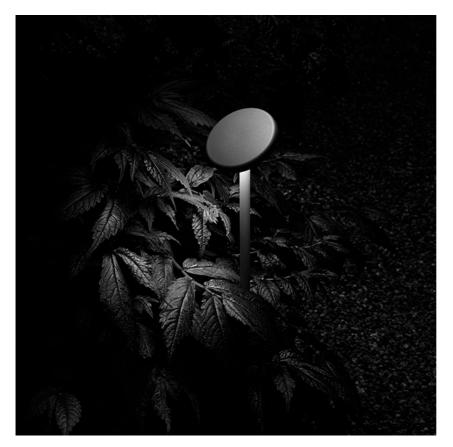

#### LANDLORD SOFT PWM DIMMABLE

51°

Ground

Top LED: 5W - 395 lm ≠ FIXT 252 lm - 3000K/CRI 80 - 24V Outdoor

IP65 projector for external use, designed to offer diffuse lighting. It is characterized by an aluminium disk shape head, orientable up to 20° beam and lockable in position, to be powered at 24V, and available in 2700K, 3000K and 4000K colour temperature. It is the perfect tool to light bushes, flowerbed and transit areas with an homogenous diffuse light beam. Landlord Soft can be installed on solid ground spikes, with the possibility of an optional picket.

#### Landlord Soft PWM Dimmable

designed by Piero Lissoni

20° orientable head for installation on ground poles. Poles to be ordered as separated accessories. 24V remote power supply to be ordered separately. Each head comes with a segment of 2m outgoing cable and a wiring kit.