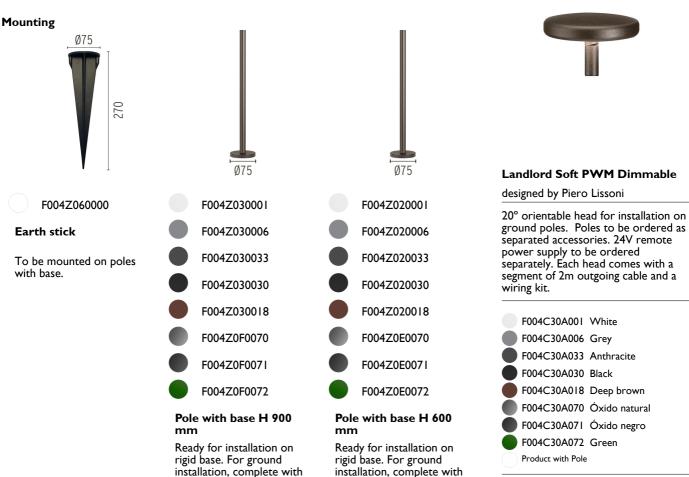

### Landlord Soft PWM Dimmable . Accessories

earth stick, to be ordered as

separated item.

installation, complete with earth stick, to be ordered as separated item.

DIMENSIONS

#### Landlord Soft PWM Dimmable

designed by Piero Lissoni

20° orientable head for installation on ground poles. Poles to be ordered as separated accessories. 24V remote power supply to be ordered separately. Each head comes with a segment of 2m outgoing cable and a wiring kit.