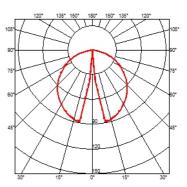

#### LANDLORD SOFT PWM DIMMABLE

51°

Ground

Top LED: 5W - 395 lm ≠ FIXT 252 lm - 3000K/CRI 80 - 24V Outdoor

IP65 projector for external use, designed to offer diffuse lighting. It is characterized by an aluminium disk shape head, orientable up to 20° beam and lockable in position, to be powered at 24V, and available in 2700K, 3000K and 4000K colour temperature. It is the perfect tool to light bushes, flowerbed and transit areas with an homogenous diffuse light beam. Landlord Soft can be installed on solid ground spikes, with the possibility of an optional picket.

DIMENSIONS