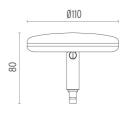

#### PHYSICAL

| Aiming          |
|-----------------|
| Weight (kg)     |
| Number of heads |

Adjustable 0,40 L

DIMENSIONS