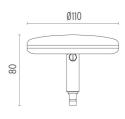

DIMENSIONS

#### PHYSICAL

| Aiming          |
|-----------------|
| Weight (kg)     |
| Number of heads |

Adjustable 0,40 L