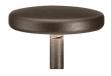

#### LANDLORD SOFT PWM DIMMABLE

51°

Ground

Top LED: 5W - 395 lm ≠ FIXT 252 lm - 3000K/CRI 80 - 24V Outdoor

IP65 projector for external use, designed to offer diffuse lighting. It is characterized by an aluminium disk shape head, orientable up to 20° beam and lockable in position, to be powered at 24V, and available in 2700K, 3000K and 4000K colour temperature. It is the perfect tool to light bushes, flowerbed and transit areas with an homogenous diffuse light beam. Landlord Soft can be installed on solid ground spikes, with the possibility of an optional picket.

#### Landlord Soft PWM Dimmable

designed by Piero Lissoni

20° orientable head for installation on ground poles. Poles to be ordered as separated accessories. 24V remote power supply to be ordered separately. Each head comes with a segment of 2m outgoing cable and a wiring kit.