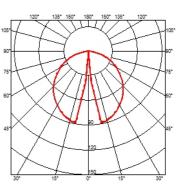

DIMENSIONS

#### LANDLORD SOFT PWM DIMMABLE

51°

Ground

Top LED: 5W - 395 lm ≠ FIXT 252 lm - 3000K/CRI 80 - 24V Outdoor

IP65 projector for external use, designed to offer diffuse lighting. It is characterized by an aluminium disk shape head, orientable up to 20° beam and lockable in position, to be powered at 24V, and available in 2700K, 3000K and 4000K colour temperature. It is the perfect tool to light bushes, flowerbed and transit areas with an homogenous diffuse light beam. Landlord Soft can be installed on solid ground spikes, with the possibility of an optional picket.