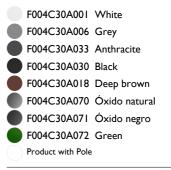

#### LANDLORD SOFT PWM DIMMABLE

51°

Ground

Top LED: 5W - 395 lm ≠ FIXT 252 lm - 3000K/CRI 80 - 24V Outdoor

IP65 projector for external use, designed to offer diffuse lighting. It is characterized by an aluminium disk shape head, orientable up to 20° beam and lockable in position, to be powered at 24V, and available in 2700K, 3000K and 4000K colour temperature. It is the perfect tool to light bushes, flowerbed and transit areas with an homogenous diffuse light beam. Landlord Soft can be installed on solid ground spikes, with the possibility of an optional picket.