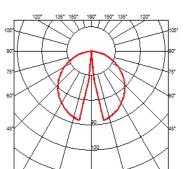

## LANDLORD SOFT PWM DIMMABLE

Beam angle 51°
Mounting Ground

Lamps description Top LED: 5W - 379 lm ≠ FIXT 242 lm - 2700K/CRI 80 - 24V

**Environment** Outdoor

**Technical description** IP65 projector for external use, designed to offer diffuse

lighting. It is characterized by an aluminium disk shape head, orientable up to 20° beam and lockable in position, to be powered at 24V, and available in 2700K, 3000K and 4000K colour temperature. <span>It is the perfect tool to light bushes, flowerbed and transit areas with an homogenous diffuse light beam. </span><span>Landlord Soft can be installed on solid ground spikes, with the possibility of an