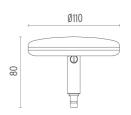

solid ground spikes, with the possibility of an

optional picket.</span>

#### **ELECTRICAL**

Transformer type Electronic dimmable
Transformer availability Separate item
Transformer mounting Remote
Emergency Without
Voltage (V) 24

### **PHYSICAL**

Aiming Adjustable
Weight (kg) 0,40
Number of heads I





# **Landlord Soft PWM Dimmable**

designed by Piero Lissoni

20° orientable head for installation on ground poles. Poles to be ordered as separated accessories. 24V remote power supply to be ordered separately. Each head comes with a segment of 2m outgoing cable and a wiring kit.

F004C20A001 White F004C20A006 Grey F004C20A033 Anthracite

F004C20A030 Black

F004C20A018 Deep brown
F004C20A070 Óxido natural
F004C20A071 Óxido negro
F004C20A072 Green

## **DIMENSIONS**

Product with Pole



#### **CERTIFICATIONS**













### **Landlord Soft PWM Dimmable . Accessories**

#### **Mounting**





#### Earth stick

To be mounted on poles with base.





F004Z030033





F004Z030018

F004Z0F0070

F004Z0F0071

# Pole with base H 900

F004Z0F0072

Ready for installation on rigid base. For ground installation, complete with earth stick, to be ordered as separated item.



F004Z020001

F004Z020006

F004Z020033

F004Z020030

F004Z020018

F004Z0E0070

F004Z0E0071

F004Z0E0072

# Pole with base H 600

Ready for installation on rigid base. For ground installation, complete with earth stick, to be ordered as separated item.



### **Landlord Soft PWM Dimmable**

designed by Piero Lissoni

20° orientable head for installation on ground poles. Poles to be ordered as separated accessor