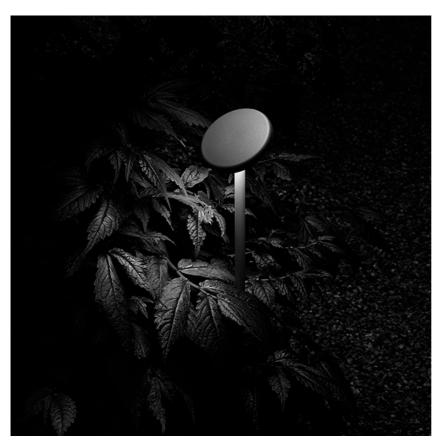

## LANDLORD SOFT PWM DIMMABLE

Beam angle 51°
Mounting Ground

Lamps description Top LED: 5W - 379 lm ≠ FIXT 242 lm - 2700K/CRI 80 - 24V

**Environment** Outdoor

**Technical description** IP65 projector for external use, designed to offer diffuse

lighting. It is characterized by an aluminium disk shape head, orientable up to 20° beam and lockable in position, to be powered at 24V, and available in 2700K, 3000K and 4000K colour temperature. <span>It is the perfect tool to light bushes, flowerbed and transit areas with an homogenous diffuse light beam. </span><span>Landlord Soft can be installed on solid ground spikes, with the possibility of an

optional picket.</span>

# **Landlord Soft PWM Dimmable**

designed by Piero Lissoni

20° orientable head for installation on ground poles. Poles to be ordered as separated accessories. 24V remote power supply to be ordered separately. Each head comes with a segment of 2m outgoing cable and a wiring kit.

### **Landlord Soft PWM Dimmable**

designed by Piero Lissoni

20° orientable head for installation on ground poles. Poles to be ordered as separated accessories. 24V remote power supply to be ordered separately. Each head comes with a segment of 2m outgoing cable and a wiring kit.