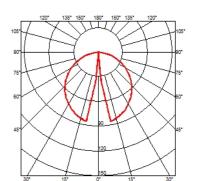

## LANDLORD SOFT PWM DIMMABLE

Beam angle 51°
Mounting Ground

Lamps description Top LED: 5W - 379 lm ≠ FIXT 242 lm - 2700K/CRI 80 - 24V

**Environment** Outdoor

**Technical description** IP65 projector for external use, designed to offer diffuse

lighting. It is characterized by an aluminium disk shape head, orientable up to 20° beam and lockable in position, to be powered at 24V, and available in 2700K, 3000K and 4000K colour temperature. <span>It is the perfect tool to light bushes, flowerbed and transit areas with an homogenous diffuse light beam. </span><span>Landlord Soft can be installed on solid ground spikes, with the possibility of an