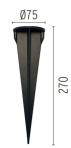

#### Earth stick

To be mounted on poles with base.

F004Z030033

F004Z030018

F004Z0F0070

F004Z0F0071