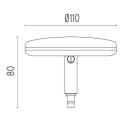

earth stick, to be ordered as separated item.



F004Z020001

F004Z020006

F004Z020033

F004Z020030

F004Z020018

F004Z0E0070

F004Z0E0071

F004Z0E0072

# Pole with base H 600

Ready for installation on rigid base. For ground installation, complete with earth stick, to be ordered as separated item.



### **Landlord Soft PWM Dimmable**

designed by Piero Lissoni

20° orientable head for installation on ground poles. Poles to be ordered as separated accessories. 24V remote power supply to be ordered separately. Each head comes with a segment of 2m outgoing cable and a wiring kit.

F004C20A001 White

F004C20A006 Grey

F004C20A033 Anthracite

F004C20A030 Black

F004C20A018 Deep brown

F004C20A070 Óxido natural

F004C20A07I Óxido negro

F004C20A072 Green

Product with Pole

# **DIMENSIONS**



#### **CERTIFICATIONS**









ΙP

65







F004Z010006

F004Z010033

F004Z010030

F004Z010018 F004Z0D0070

F004Z0D0071

F004Z0D0072

# Pole with base H 300

Ready for installation on rigid base. For ground installation, complete with earth stick, to be ordered as