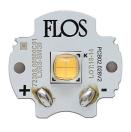

# Landlord Ground Ø64 with Honeycomb . Lamps

**Power LED** 

Lamp category:

LED

Socket:

Special base

Lamp type:

Power LED