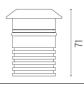

### **PHYSICAL**

**Aiming** Fixed Diameter (mm) 64 0,35 Weight (kg) **Number of heads** ı

### **DIMENSIONS**

Ø64