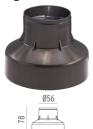

### **PHYSICAL**

**Aiming** Fixed Diameter (mm) 64 0,35 Weight (kg) **Number of heads** ı

### **DIMENSIONS**

Ø64