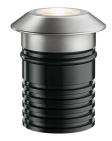

#### LANDLORD GROUND Ø64 WITH HONEYCOMB

Beam angle 15° Spot **Mounting** Ground

Power LED: 3,4W - 270 lm ≠ FIXT 196 lm - 4000K/CRI 80 - 24V Lamps description

**Environment** Outdoor

IP67 luminaries for ground recessed installation, powered 24V. **Technical description** 

Body in anodised, then resined aluminium, external ring in shot-peened stainless steel, encasing the entire control electronics. Head available in two sizes, ø47 mm, and ø64 mm, with frontal or grazing emission (one, two or four beams). Frontal emission version are available with spot or medium optic, and the ø64 version is also available with integrated non removable honeycomb, for maximum visual

#### Landlord Ground Ø64 with Honeycomb

designed by Piero Lissoni

24V remote power supply to be ordered separately. Necessary box for installation, to be ordered separately.

F004B46A00501 Stainless steel