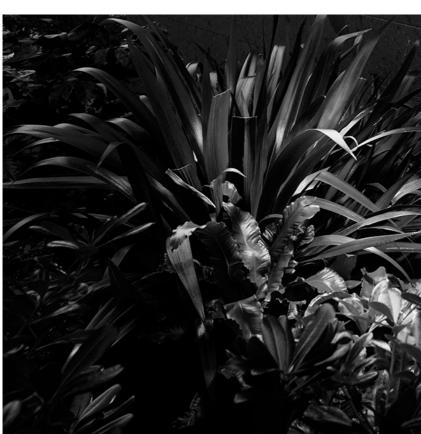

#### Landlord Ground Ø64 with Honeycomb

designed by Piero Lissoni

24V remote power supply to be ordered separately. Necessary box for installation, to be ordered separately.

F004B46A00501 Stainless steel