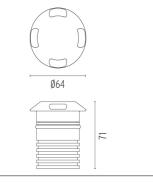

DIMENSIONS

#### Landlord Ground Ø64 4 Beam PWM Dimmable

designed by Piero Lissoni

24V remote power supply to be ordered separately. Necessary box for installation, to be ordered separately.

DIMENSIONS