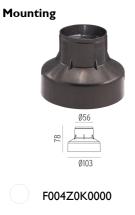

DIMENSIONS

# Landlord Ground Ø64 4 Beam PWM Dimmable . Accessories

Installation box