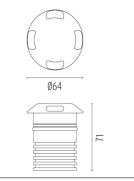

### PHYSICAL

| Aiming          | Fixed |
|-----------------|-------|
| Diameter (mm)   | 64    |
| Weight (kg)     | 0,35  |
| Number of heads | I     |

DIMENSIONS

#### Landlord Ground Ø64 4 Beam PWM Dimmable

designed by Piero Lissoni

24V remote power supply to be ordered separately. Necessary box for installation, to be ordered separately.

DIMENSIONS