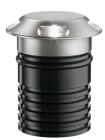

# LANDLORD GROUND Ø64 4 BEAM PWM DIMMABLE

| Beam angle            | 4I°                                                                                                                                                                                      |
|-----------------------|------------------------------------------------------------------------------------------------------------------------------------------------------------------------------------------|
| Mounting              | Ground                                                                                                                                                                                   |
| Lamps description     | Power LED: 3,4W - 270 lm ≠ FIXT 48 lm - 4000K/CRI 80 - 24V                                                                                                                               |
| Environment           | Outdoor                                                                                                                                                                                  |
| Technical description | IP67 luminaries for ground recessed installation, powered 24V.<br>Body in anodised, then resined aluminium, external ring in<br>shot-peened stainless steel, encasing the entire control |

Body in anodised, then resined aluminium, external ring in shot-peened stainless steel, encasing the entire control electronics. Head available in two sizes, ø47 mm, and ø64 mm, with frontal or grazing emission (one, two or four beams). Frontal emission version are available with spot or medium optic, and the ø64 version is also available with integrated non removable honeycomb, for maximum visual confort. To be installed in its installation box.

### PHYSICAL

| Aiming          | Fixed |
|-----------------|-------|
| Diameter (mm)   | 64    |
| Weight (kg)     | 0,35  |
| Number of heads | I     |

### Landlord Ground Ø64 4 Beam PWM Dimmable

designed by Piero Lissoni

24V remote power supply to be ordered separately. Necessary box for installation, to be ordered separately.

F004B45H005 Stainless steel