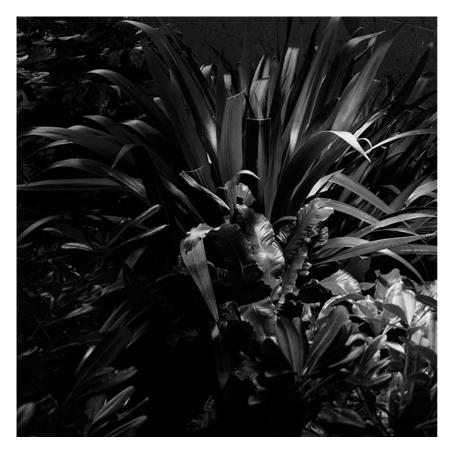

### LANDLORD GROUND Ø64 4 BEAM

| Beam angle            | 41°                                                                                                                                                                                                                                                       |
|-----------------------|-----------------------------------------------------------------------------------------------------------------------------------------------------------------------------------------------------------------------------------------------------------|
| Mounting              | Ground                                                                                                                                                                                                                                                    |
| Lamps description     | Power LED: 3,4W - 270 Im ≠ FIXT 48 Im - 4000K/CRI 80 - 24V                                                                                                                                                                                                |
| Environment           | Outdoor                                                                                                                                                                                                                                                   |
| Technical description | IP67 luminaries for ground recessed installation, powered 24V.<br>Body in anodised, then resined aluminium, external ring in<br>shot-peened stainless steel, encasing the entire control<br>electronics. Head available in two sizes, ø47 mm, and ø64 mm, |

Electronic Separate item

Remote

Without 24

with frontal or grazing emission (one, two or four beams). Frontal emission version are available with spot or medium optic, and the ø64 version is also available with integrated non removable honeycomb, for maximum visual confort. To be installed in its installation box.

### Landlord Ground Ø64 4 Beam

designed by Piero Lissoni

24V remote power supply to be ordered separately. Necessary box for installation, to be ordered separately.