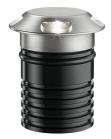

### LANDLORD GROUND Ø64 4 BEAM

| Beam angle            | 41°                                                                                                                                                                                                                                                       |
|-----------------------|-----------------------------------------------------------------------------------------------------------------------------------------------------------------------------------------------------------------------------------------------------------|
| Mounting              | Ground                                                                                                                                                                                                                                                    |
| Lamps description     | Power LED: 3,4W - 270 Im ≠ FIXT 48 Im - 4000K/CRI 80 - 24V                                                                                                                                                                                                |
| Environment           | Outdoor                                                                                                                                                                                                                                                   |
| Technical description | IP67 luminaries for ground recessed installation, powered 24V.<br>Body in anodised, then resined aluminium, external ring in<br>shot-peened stainless steel, encasing the entire control<br>electronics. Head available in two sizes, ø47 mm, and ø64 mm, |

Electronic Separate item

Remote

Without 24

with frontal or grazing emission (one, two or four beams). Frontal emission version are available with spot or medium optic, and the ø64 version is also available with integrated non removable honeycomb, for maximum visual confort. To be installed in its installation box.

### Landlord Ground Ø64 4 Beam

designed by Piero Lissoni

24V remote power supply to be ordered separately. Necessary box for installation, to be ordered separately.

## Landlord Ground Ø64 4 Beam

designed by Piero Lissoni

24V remote power supply to be ordered separately. Necessary box for installation, to be ordered separately.

DIMENSIONS