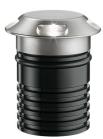

### LANDLORD GROUND Ø64 4 BEAM

| Beam angle            | 41°                                                                                                                                                                                                                                                       |
|-----------------------|-----------------------------------------------------------------------------------------------------------------------------------------------------------------------------------------------------------------------------------------------------------|
| Mounting              | Ground                                                                                                                                                                                                                                                    |
| Lamps description     | Power LED: 3,4W - 270 Im ≠ FIXT 48 Im - 4000K/CRI 80 - 24V                                                                                                                                                                                                |
| Environment           | Outdoor                                                                                                                                                                                                                                                   |
| Technical description | IP67 luminaries for ground recessed installation, powered 24V.<br>Body in anodised, then resined aluminium, external ring in<br>shot-peened stainless steel, encasing the entire control<br>electronics. Head available in two sizes, ø47 mm, and ø64 mm, |

### Landlord Ground Ø64 4 Beam

designed by Piero Lissoni

24V remote power supply to be ordered separately. Necessary box for installation, to be ordered separately.

## Landlord Ground Ø64 4 Beam

designed by Piero Lissoni

24V remote power supply to be ordered separately. Necessary box for installation, to be ordered separately.

DIMENSIONS