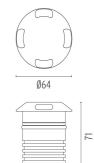

#### PHYSICAL

| Aiming          | Fixed |
|-----------------|-------|
| Diameter (mm)   | 64    |
| Weight (kg)     | 0,35  |
| Number of heads | I     |

#### DIMENSIONS

## Landlord Ground Ø64 4 Beam

designed by Piero Lissoni

24V remote power supply to be ordered separately. Necessary box for installation, to be ordered separately.

DIMENSIONS