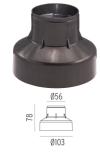

#### DIMENSIONS

## Landlord Ground Ø64 4 Beam . Accessories

## Mounting

Installation box

## Landlord Ground Ø64 4 Beam

designed by Piero Lissoni

24V remote power supply to be ordered separately. Necessary box for installation, to be ordered separately.

DIMENSIONS