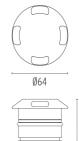

#### PHYSICAL

| Aiming          | Fixed |
|-----------------|-------|
| Diameter (mm)   | 64    |
| Weight (kg)     | 0,35  |
| Number of heads | I     |

#### DIMENSIONS

## Landlord Ground Ø64 4 Beam

designed by Piero Lissoni

24V remote power supply to be ordered separately. Necessary box for installation, to be ordered separately.

DIMENSIONS