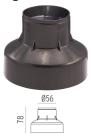

#### **PHYSICAL**

**Aiming** Fixed Diameter (mm) 64 0,35 Weight (kg) **Number of heads** ı

#### **DIMENSIONS**

Ø64