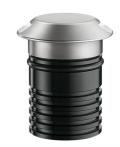

#### Landlord Ground Ø64 2 Beam

designed by Piero Lissoni

24V remote power supply to be ordered separately. Necessary box for installation, to be ordered separately.

F004B44A005 Stainless steel

# Landlord Ground Ø64 2 Beam

designed by Piero Lissoni

24V remote power supply to be ordered separately. Necessary box for installation, to be ordered separately.

F004B44A005 Stainless steel