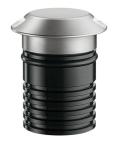

#### **LANDLORD GROUND Ø64 2 BEAM**

45° Beam angle **Mounting** Ground

Power LED: 3,4W - 270 lm ≠ FIXT 24 lm - 4000K/CRI 80 - 24V Lamps description

**Environment** Outdoor

IP67 luminaries for ground recessed installation, powered 24V. **Technical description** 

Body in anodised, then resined aluminium, external ring in shot-peened stainless steel, encasing the entire control electronics. Head available in two sizes, ø47 mm, and ø64 mm, with frontal or grazing emission (one, two or four beams). Frontal emission version are available with spot or medium optic, and the ø64 version is also available with integrated non removable honeycomb, for maximum visual

confort. To be installed in its installation box.

Transformer type Electronic Transformer availability Separate item **Transformer mounting** Remote **Emergency** Without Voltage (V) 24

#### Landlord Ground Ø64 2 Beam

designed by Piero Lissoni

24V remote power supply to be ordered separately. Necessary box for installation, to be ordered separately.

F004B44A005 Stainless steel

# Landlord Ground Ø64 2 Beam

designed by Piero Lissoni

24V remote power supply to be ordered separately. Necessary box for installation, to be ordered separately.

F004B44A005 Stainless steel