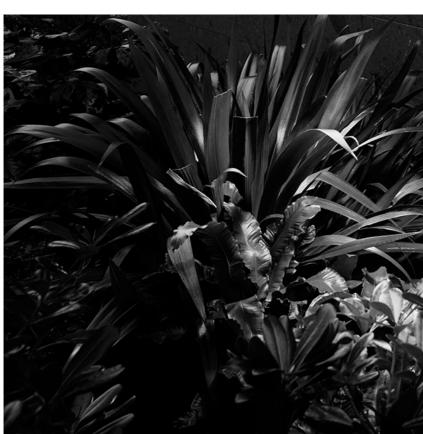

#### **LANDLORD GROUND Ø64 2 BEAM**

45° Beam angle **Mounting** Ground

Power LED: 3,4W - 270 lm ≠ FIXT 24 lm - 4000K/CRI 80 - 24V Lamps description

**Environment** Outdoor

IP67 luminaries for ground recessed installation, powered 24V. **Technical description** 

Body in anodised, then resined aluminium, external ring in shot-peened stainless steel, encasing the entire control electronics. Head available in two sizes, ø47 mm, and ø64 mm, with frontal or grazing emission (one, two or four beams). Frontal emission version are available with spot or medium optic, and the ø64 version is also available with integrated non removable honeycomb, for maximum visual

#### Landlord Ground Ø64 2 Beam

designed by Piero Lissoni

24V remote power supply to be ordered separately. Necessary box for installation, to be ordered separately.

F004B44A005 Stainless steel