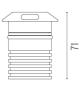

HYSICAL**

**Aiming** Fixed Diameter (mm) 64 0,35 Weight (kg) **Number of heads** ı





#### Landlord Ground Ø64 2 Beam

designed by Piero Lissoni

24V remote power supply to be ordered separately. Necessary box for installation, to be ordered separately.



F004B44A005 Stainless steel

#### **DIMENSIONS**



Ø64



# **CERTIFICATIONS**









67



# Landlord Ground Ø64 2 Beam . Accessories

### **Mounting**



F004Z0K0000

Installation box

# Landlord Ground Ø64 2 Beam . Lamps



**Power LED** 

Lamp category:

LED

Socket:

Special base

Lamp type:

Power LED



# Landlord Ground Ø64 2 Beam

designed by Piero Lissoni

24V remote power supply to be ordered separately. Necessary box for installation, to be ordered separately.



F004B44A005 Stainless steel

#### **DIMENSIONS**



Ø64



# **CERTIFICATIONS**









67