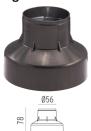

version are available with spot or medium optic, and the ø64 version is also available with integrated non removable honeycomb, for maximum visual

confort. To be installed in its installation box.



Transformer type Electronic dimmable Transformer availability Separate item **Transformer mounting** Remote **Emergency** Without

Voltage (V) 24

#### **PHYSICAL**

**Aiming** Fixed Diameter (mm) 0,35 Weight (kg) **Number of heads** ı





#### Landlord Ground Ø64 I Beam **PWM Dimmable**

designed by Piero Lissoni

24V remote power supply to be ordered separately. Necessary box for installation, to be ordered separately.



F004B43H005 Stainless steel

#### **DIMENSIONS**



Ø64



#### **CERTIFICATIONS**











## Landlord Ground Ø64 I Beam PWM Dimmable . Accessories

### **Mounting**



F004Z0K0000

Installation box

## Landlord Ground Ø64 I Beam PWM Dimmable . Lamps



**Power LED** 

Lamp category:

LED

Socket:

Special base

Lamp type:

Power LED



# Landlord Ground Ø64 I Beam PWM Dimmable

designed by Piero Lissoni

24V remote power supply to be ordered separately. Necessary box for installation, to be ordered separately.



F004B43H005 Stainless steel

## **DIMENSIONS**



Ø64



#### **CERTIFICATIONS**