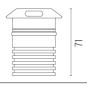

#### **PHYSICAL**

**Aiming** Fixed Diameter (mm) 0,35 Weight (kg) **Number of heads** ı

#### **DIMENSIONS**

Ø64

## **DIMENSIONS**

Ø64