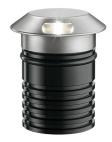

#### Landlord Ground Ø64 I Beam **PWM Dimmable**

designed by Piero Lissoni

24V remote power supply to be ordered separately. Necessary box for installation, to be ordered separately.

F004B43H005 Stainless steel

# Landlord Ground Ø64 I Beam PWM Dimmable

designed by Piero Lissoni

24V remote power supply to be ordered separately. Necessary box for installation, to be ordered separately.

F004B43H005 Stainless steel