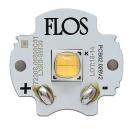

## Landlord Ground Ø64 I Beam PWM Dimmable . Lamps

**Power LED** 

Lamp category:

LED

Socket:

Special base

Lamp type:

Power LED