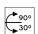

#### LANDLORD GROUND Ø64 I BEAM PWM DIMMABLE

14° Beam angle **Mounting** Ground

Lamps description Power LED: 3,4W - 270 lm ≠ FIXT 12 lm - 4000K/CRI 80 - 24V

**Environment** Outdoor

IP67 luminaries for ground recessed installation, powered 24V. **Technical description** 