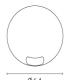

5 Weight (kg) **Number of heads** ı





#### Landlord Ground Ø64 I Beam **PWM Dimmable**

designed by Piero Lissoni

24V remote power supply to be ordered separately. Necessary box for installation, to be ordered separately.



F004B43H005 Stainless steel

#### **DIMENSIONS**



Ø64



#### **CERTIFICATIONS**











## Landlord Ground Ø64 I Beam PWM Dimmable . Accessories

### **Mounting**



F004Z0K0000

Installation box

## Landlord Ground Ø64 I Beam PWM Dimmable . Lamps



**Power LED** 

Lamp category:

LED

Socket:

Special base

Lamp type:

Power LED



# Landlord Ground Ø64 I Beam PWM Dimmable

designed by Piero Lissoni

24V remote power supply to be ordered separately. Necessary box for installation, to be ordered separately.



F004B43H005 Stainless steel

## **DIMENSIONS**



Ø64



#### **CERTIFICATIONS**