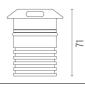

lectronics. Head available in two sizes, ø47 mm, and ø64 mm, with frontal or grazing emission (one, two or four beams). Frontal emission version are available with spot or medium optic, and the ø64 version is also available with integrated non removable honeycomb, for maximum visual

confort. To be installed in its installation box.



Transformer type Electronic Transformer availability Separate item **Transformer mounting** Remote **Emergency** Without Voltage (V) 24

#### **PHYSICAL**

**Aiming** Fixed Diameter (mm) 64 0,35 Weight (kg) **Number of heads** ı





#### Landlord Ground Ø64 I Beam

designed by Piero Lissoni

24V remote power supply to be ordered separately. Necessary box for installation, to be ordered separately.



F004B43A005 Stainless steel

#### **DIMENSIONS**



Ø64



# **CERTIFICATIONS**













# Landlord Ground Ø64 I Beam . Accessories

### **Mounting**



F004Z0K0000

Installation box

# Landlord Ground Ø64 I Beam . Lamps



**Power LED** 

Lamp category:

LED

Socket:

Special base

Lamp type:

Power LED



# Landlord Ground Ø64 I Beam

designed by Piero Lissoni

24V remote power supply to be ordered separately. Necessary box for installation, to be ordered separately.



F004B43A005 Stainless steel

#### **DIMENSIONS**



Ø64



# **CERTIFICATIONS**