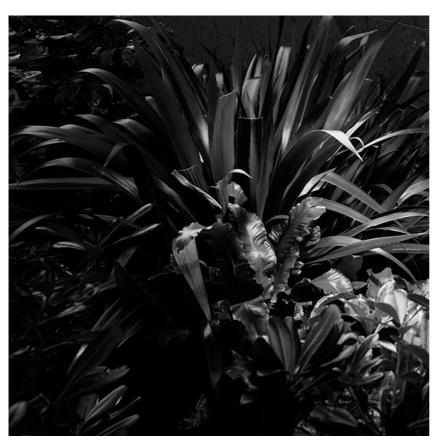

#### LANDLORD GROUND Ø64 I BEAM

14° Beam angle **Mounting** Ground

Power LED: 3,4W - 270 lm ≠ FIXT 12 lm - 4000K/CRI 80 - 24V Lamps description

**Environment** Outdoor

IP67 luminaries for ground recessed installation, powered 24V. **Technical description** 

Body in anodised, then resined aluminium, external ring in shot-peened stainless steel, encasing the entire control electronics. Head available in two sizes, ø47 mm, and ø64 mm, with frontal or grazing emission (one, two or four beams). Frontal emission version are available with spot or medium optic, and the ø64 version is also available with integrated non removable honeycomb, for maximum visual

#### Landlord Ground Ø64 I Beam

designed by Piero Lissoni

24V remote power supply to be ordered separately. Necessary box for installation, to be ordered separately.

F004B43A005 Stainless steel

# Landlord Ground Ø64 I Beam

designed by Piero Lissoni

24V remote power supply to be ordered separately. Necessary box for installation, to be ordered separately.

F004B43A005 Stainless steel