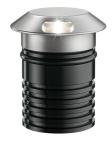

#### Landlord Ground Ø64 I Beam

designed by Piero Lissoni

24V remote power supply to be ordered separately. Necessary box for installation, to be ordered separately.

F004B43A005 Stainless steel

# Landlord Ground Ø64 I Beam

designed by Piero Lissoni

24V remote power supply to be ordered separately. Necessary box for installation, to be ordered separately.

F004B43A005 Stainless steel