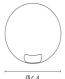

#### **PHYSICAL**

**Aiming** Fixed Diameter (mm) 64 0,35 Weight (kg) **Number of heads** ı

#### **DIMENSIONS**

Ø64