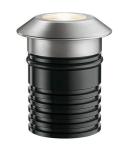

### **PHYSICAL**

**Aiming** Fixed Diameter (mm) 64 0,35 Weight (kg) **Number of heads** ı

### **DIMENSIONS**

Ø64

### **DIMENSIONS**