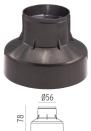

). Frontal emission version are available with spot or medium optic, and the ø64 version is also available with integrated non removable honeycomb, for maximum visual

confort. To be installed in its installation box.



Transformer type Electronic dimmable Transformer availability Separate item **Transformer mounting** Remote **Emergency** Without Voltage (V) 24

### **PHYSICAL**

**Aiming** Fixed Diameter (mm) 64 0,35 Weight (kg) **Number of heads** ı





#### Landlord Ground Ø64 PWM Dimmable

designed by Piero Lissoni

24V remote power supply to be ordered separately. Necessary box for installation, to be ordered separately.



F004B42H005 Stainless steel

### **DIMENSIONS**



Ø64



# **CERTIFICATIONS**













# Landlord Ground Ø64 PWM Dimmable . Accessories

### **Mounting**



F004Z0K0000

Installation box

# Landlord Ground Ø64 PWM Dimmable . Lamps



**Power LED** 

Lamp category:

LED

Socket:

Special base

Lamp type:

Power LED



#### Landlord Ground Ø64 PWM Dimmable

designed by Piero Lissoni

24V remote power supply to be ordered separately. Necessary box for installation, to be ordered separately.



F004B42H005 Stainless steel

### **DIMENSIONS**





# **CERTIFICATIONS**