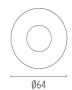

### **PHYSICAL**

**Aiming** Fixed Diameter (mm) 64 0,35 Weight (kg) **Number of heads** ı

### **DIMENSIONS**

Ø64

### **DIMENSIONS**