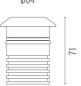

### **PHYSICAL**

**Aiming** Fixed Diameter (mm) 64 0,35 Weight (kg) **Number of heads** ı

### **DIMENSIONS**

Ø64

### **DIMENSIONS**