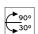

#### LANDLORD GROUND Ø64 PWM DIMMABLE

25° Medium Beam angle **Mounting** Ground

Power LED: 3,4W - 270 lm ≠ FIXT 176 lm - 4000K/CRI 80 - 24V Lamps description

**Environment** Outdoor

IP67 luminaries for ground recessed installation, powered 24V. **Technical description** 

Body in anodised, then resined aluminium, external ring in shot-peened stainless steel, encasing the entire control electronics. Head available in two sizes, ø47 mm, and ø64 mm, with frontal or grazing emission (one, two or four beams). Frontal emission version are available with spot or medium optic, and the ø64 version is also available with integrated non removable honeycomb, for maximum visual