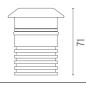

### **PHYSICAL**

**Aiming** Fixed Diameter (mm) 64 0,35 Weight (kg) **Number of heads** ı

### **DIMENSIONS**

Ø64

### **DIMENSIONS**