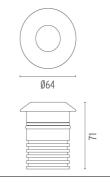

### PHYSICAL

| Aiming          | Fixed |
|-----------------|-------|
| Diameter (mm)   | 64    |
| Weight (kg)     | 0,35  |
| Number of heads | I     |

## Landlord Ground Ø64

designed by Piero Lissoni

24V remote power supply to be ordered separately. Necessary box for installation, to be ordered separately.

DIMENSIONS