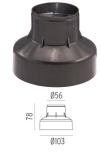

# Landlord Ground Ø64 . Accessories

### Mounting

Installation box

## Landlord Ground Ø64

designed by Piero Lissoni

24V remote power supply to be ordered separately. Necessary box for installation, to be ordered separately.

DIMENSIONS