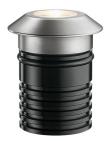

### LANDLORD GROUND Ø64

| Beam angle            |
|-----------------------|
| Mounting              |
| Lamps description     |
| Environment           |
| Technical description |

25° Medium Ground Power LED: 3,4W - 270 lm ≠ FIXT 176 lm - 4000K/CRI 80 - 24V Outdoor IP67 luminaries for ground recessed installation, powered 24V. Body in anodised, then resined aluminium, external ring in shot-peened stainless steel, encasing the entire control electronics. Head available in two sizes, ø47 mm, and ø64 mm, with frontal or grazing emission (one, two or four beams). Frontal emission version are available with spot or medium optic, and the ø64 version is also available with integrated non removable honeycomb, for maximum visual confort. To be installed in its installation box.

### Landlord Ground Ø64

designed by Piero Lissoni

24V remote power supply to be ordered separately. Necessary box for installation, to be ordered separately.

## Landlord Ground Ø64

designed by Piero Lissoni

24V remote power supply to be ordered separately. Necessary box for installation, to be ordered separately.

DIMENSIONS