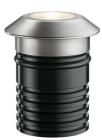

### LANDLORD GROUND Ø64

| Beam angle            |
|-----------------------|
| Mounting              |
| Lamps description     |
| Environment           |
| Technical description |

25° Medium Ground Power LED: 3,4W - 270 lm ≠ FIXT 176 lm - 4000K/CRI 80 - 24V Outdoor IP67 luminaries for ground recessed installation, powered 24V. Body in anodised, then resined aluminium, external ring in shot-peened stainless steel, encasing the entire control electronics. Head available in two sizes, ø47 mm, and ø64 mm, with frontal or grazing emission (one, two or four beams). Frontal emission version are available with spot or medium optic, and the ø64 version is also available with integrated non removable honeycomb, for maximum visual confort. To be installed in its installation box.

### Landlord Ground Ø64

designed by Piero Lissoni

24V remote power supply to be ordered separately. Necessary box for installation, to be ordered separately.

## Landlord Ground Ø64

designed by Piero Lissoni

24V remote power supply to be ordered separately. Necessary box for installation, to be ordered separately.

DIMENSIONS