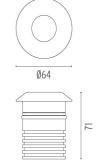

### PHYSICAL

| Aiming          | Fixed |
|-----------------|-------|
| Diameter (mm)   | 64    |
| Weight (kg)     | 0,35  |
| Number of heads | I     |

## Landlord Ground Ø64

designed by Piero Lissoni

24V remote power supply to be ordered separately. Necessary box for installation, to be ordered separately.

DIMENSIONS