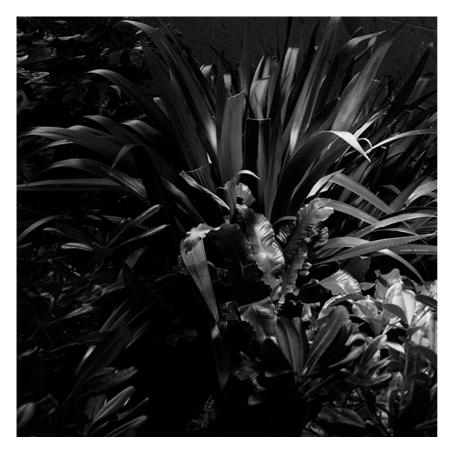

### LANDLORD GROUND Ø64

| Beam angle            |
|-----------------------|
| Mounting              |
| Lamps description     |
| Environment           |
| Technical description |

25° Medium Ground Power LED: 3,4W - 270 lm ≠ FIXT 176 lm - 4000K/CRI 80 - 24V Outdoor IP67 luminaries for ground recessed installation, powered 24V. Body in anodised, then resined aluminium, external ring in shot-peened stainless steel, encasing the entire control electronics. Head available in two sizes, ø47 mm, and ø64 mm, with frontal or grazing emission (one, two or four beams). Frontal emission version are available with spot or medium optic, and the ø64 version is also available with integrated non removable honeycomb, for maximum visual confort. To be installed in its installation box.

### Landlord Ground Ø64

designed by Piero Lissoni

24V remote power supply to be ordered separately. Necessary box for installation, to be ordered separately.

## Landlord Ground Ø64

designed by Piero Lissoni

24V remote power supply to be ordered separately. Necessary box for installation, to be ordered separately.

DIMENSIONS