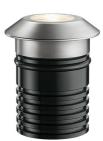

# LANDLORD GROUND Ø64 PWM DIMMABLE

| Beam angle            |
|-----------------------|
| Mounting              |
| Lamps description     |
| Environment           |
| Technical description |

15° Spot

Ground Power LED: 3,4W - 270 lm ≠ FIXT 196 lm - 4000K/CRI 80 - 24V Outdoor IP67 luminaries for ground recessed installation, powered 24V. Body in anodised, then resined aluminium, external ring in shot-peened stainless steel, encasing the entire control electronics. Head available in two sizes, ø47 mm, and ø64 mm, with frontal or grazing emission (one, two or four beams). Frontal emission version are available with spot or medium optic, and the ø64 version is also available with integrated non removable honeycomb, for maximum visual confort. To be installed in its installation box.

#### Landlord Ground Ø64 PWM Dimmable

designed by Piero Lissoni

24V remote power supply to be ordered separately. Necessary box for installation, to be ordered separately.