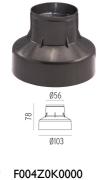

able with integrated non removable honeycomb, for maximum visual confort. To be installed in its installation box.

## ELECTRICAL

| Transformer type         |
|--------------------------|
| Transformer availability |
| Transformer mounting     |
| Emergency                |
| Voltage (V)              |

Electronic dimmable Separate item Remote Without 24

#### PHYSICAL

| Aiming          | Fixed |
|-----------------|-------|
| Diameter (mm)   | 64    |
| Weight (kg)     | 0,35  |
| Number of heads | Ι     |





#### Landlord Ground Ø64 PWM Dimmable

designed by Piero Lissoni

24V remote power supply to be ordered separately. Necessary box for installation, to be ordered separately.



#### DIMENSIONS



## CERTIFICATIONS





# FLOS

### Landlord Ground Ø64 PWM Dimmable . Accessories





Installation box

#### Landlord Ground Ø64 PWM Dimmable

designed by Piero Lissoni

24V remote power supply to be ordered separately. Necessary box for installation, to be ordered separately.



DIMENSIONS



# CERTIFICATIONS



### Landlord Ground Ø64 PWM Dimmable . Lamps



Power LED

Lamp category: LED Socket: Special base Lamp type: Power LED