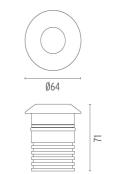

#### DIMENSIONS

#### PHYSICAL

| Aiming          | Fixed |
|-----------------|-------|
| Diameter (mm)   | 64    |
| Weight (kg)     | 0,35  |
| Number of heads | Ι     |