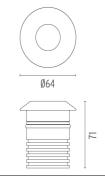

#### DIMENSIONS

#### Landlord Ground Ø64 PWM Dimmable

designed by Piero Lissoni

24V remote power supply to be ordered separately. Necessary box for installation, to be ordered separately.

DIMENSIONS