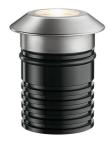

### LANDLORD GROUND Ø64 WITH HONEYCOMB

25° Medium Beam angle **Mounting** Ground

Power LED: 3,4W - 260 lm ≠ FIXT 170 lm - 3000K/CRI 80 - 24V Lamps description

**Environment** Outdoor

IP67 luminaries for ground recessed installation, powered 24V. **Technical description** 

Body in anodised, then resined aluminium, external ring in shot-peened stainless steel, encasing the entire control electronics. Head available in two sizes, ø47 mm, and ø64 mm, with frontal or grazing emission (one, two or four beams). Frontal emission version are available with spot or medium optic, and the ø64 version is also available with integrated non removable honeycomb, for maximum visual

#### Landlord Ground Ø64 with Honeycomb

designed by Piero Lissoni

24V remote power supply to be ordered separately. Necessary box for installation, to be ordered separately.

F004B37A00502 Stainless steel

### Landlord Ground Ø64 with Honeycomb

designed by Piero Lissoni

24V remote power supply to be ordered separately. Necessary box for installation, to be ordered separately.

F004B37A00502 Stainless steel