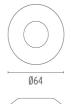

### **DIMENSIONS**

Ø64

## **PHYSICAL**

**Aiming** Fixed Diameter (mm) 64 0,35 Weight (kg) **Number of heads** ı