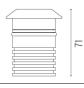

ics. Head available in two sizes, ø47 mm, and ø64 mm, with frontal or grazing emission (one, two or four beams). Frontal emission version are available with spot or medium optic, and the ø64 version is also available with integrated non removable honeycomb, for maximum visual

confort. To be installed in its installation box.



Transformer type Electronic Transformer availability Separate item **Transformer mounting** Remote **Emergency** Without Voltage (V) 24

## **PHYSICAL**

**Aiming** Fixed Diameter (mm) 64 0,35 Weight (kg) **Number of heads** ı





#### Landlord Ground Ø64 with Honeycomb

designed by Piero Lissoni

24V remote power supply to be ordered separately. Necessary box for installation, to be ordered separately.



F004B37A00502 Stainless steel

### **DIMENSIONS**



Ø64



## **CERTIFICATIONS**









67



# Landlord Ground Ø64 with Honeycomb . Accessories

## **Mounting**



F004Z0K0000

Installation box

# Landlord Ground Ø64 with Honeycomb . Lamps



**Power LED** 

Lamp category:

LED

Socket:

Special base

Lamp type:

Power LED



### Landlord Ground Ø64 with Honeycomb

designed by Piero Lissoni

24V remote power supply to be ordered separately. Necessary box for installation, to be ordered separately.



F004B37A00502 Stainless steel

## **DIMENSIONS**





## **CERTIFICATIONS**