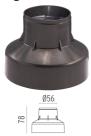

ms). Frontal emission version are available with spot or medium optic, and the ø64 version is also available with integrated non removable honeycomb, for maximum visual

confort. To be installed in its installation box.



Transformer type Electronic Transformer availability Separate item **Transformer mounting** Remote **Emergency** Without Voltage (V) 24

## **PHYSICAL**

**Aiming** Fixed Diameter (mm) 64 0,35 Weight (kg) **Number of heads** ı





#### Landlord Ground Ø64 with Honeycomb

designed by Piero Lissoni

24V remote power supply to be ordered separately. Necessary box for installation, to be ordered separately.



F004B37A00502 Stainless steel

### **DIMENSIONS**



Ø64



## **CERTIFICATIONS**









67



# Landlord Ground Ø64 with Honeycomb . Accessories

## **Mounting**



F004Z0K0000

Installation box

# Landlord Ground Ø64 with Honeycomb . Lamps



**Power LED** 

Lamp category:

LED

Socket:

Special base

Lamp type:

Power LED



### Landlord Ground Ø64 with Honeycomb

designed by Piero Lissoni

24V remote power supply to be ordered separately. Necessary box for installation, to be ordered separately.



F004B37A00502 Stainless steel

## **DIMENSIONS**





## **CERTIFICATIONS**