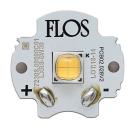

# Landlord Ground Ø64 with Honeycomb . Lamps

**Power LED** 

Lamp category:

LED

Socket:

Special base

Lamp type:

Power LED