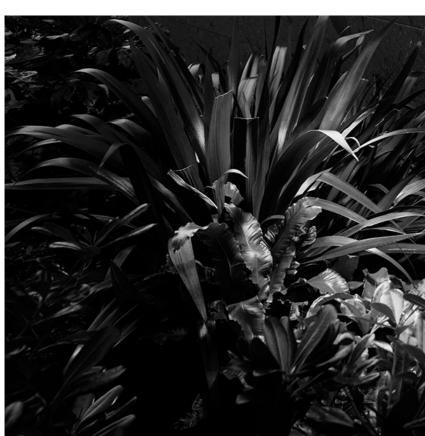

### LANDLORD GROUND Ø64 WITH HONEYCOMB

25° Medium Beam angle **Mounting** Ground

Power LED: 3,4W - 260 lm ≠ FIXT 170 lm - 3000K/CRI 80 - 24V Lamps description

**Environment** Outdoor

IP67 luminaries for ground recessed installation, powered 24V. **Technical description** 

Body in anodised, then resined aluminium, external ring in shot-peened stainless steel, encasing the entire control electronics. Head available in two sizes, ø47 mm, and ø64 mm, with frontal or grazing emission (one, two or four beams). Frontal emission version are available with spot or medium optic, and the ø64 version is also available with integrated non removable honeycomb, for maximum visual

#### Landlord Ground Ø64 with Honeycomb

designed by Piero Lissoni

24V remote power supply to be ordered separately. Necessary box for installation, to be ordered separately.

F004B37A00502 Stainless steel

### Landlord Ground Ø64 with Honeycomb

designed by Piero Lissoni

24V remote power supply to be ordered separately. Necessary box for installation, to be ordered separately.

F004B37A00502 Stainless steel