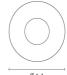

ectronics. Head available in two sizes, ø47 mm, and ø64 mm, with frontal or grazing emission (one, two or four beams). Frontal emission version are available with spot or medium optic, and the ø64 version is also available with

integrated non removable honeycomb, for maximum visual confort. To be installed in its installation box.



Transformer type Electronic Transformer availability Separate item **Transformer mounting** Remote **Emergency** Without Voltage (V) 24

### **PHYSICAL**

**Aiming** Fixed Diameter (mm) 64 0,35 Weight (kg) **Number of heads** ı





#### Landlord Ground Ø64 with Honeycomb

designed by Piero Lissoni

24V remote power supply to be ordered separately. Necessary box for installation, to be ordered separately.



F004B36A00501 Stainless steel

### **DIMENSIONS**



Ø64



## **CERTIFICATIONS**













## Landlord Ground Ø64 with Honeycomb . Accessories

## **Mounting**



F004Z0K0000

Installation box

# Landlord Ground Ø64 with Honeycomb . Lamps



**Power LED** 

Lamp category:

LED

Socket:

Special base

Lamp type:

Power LED



#### Landlord Ground Ø64 with Honeycomb

designed by Piero Lissoni

24V remote power supply to be ordered separately. Necessary box for installation, to be ordered separately.



F004B36A00501 Stainless steel

### **DIMENSIONS**





## **CERTIFICATIONS**