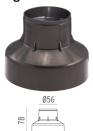

### **PHYSICAL**

**Aiming** Fixed Diameter (mm) 64 0,35 Weight (kg) **Number of heads** ı

### **DIMENSIONS**

Ø64

### **DIMENSIONS**