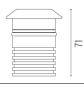

### **PHYSICAL**

**Aiming** Fixed Diameter (mm) 64 0,35 Weight (kg) **Number of heads** ı

### **DIMENSIONS**

Ø64

### **DIMENSIONS**