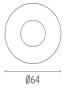

### **PHYSICAL**

**Aiming** Fixed Diameter (mm) 64 0,35 Weight (kg) **Number of heads** ı

### **DIMENSIONS**

Ø64

### **DIMENSIONS**