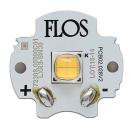

# Landlord Ground Ø64 with Honeycomb . Lamps

**Power LED** 

Lamp category:

LED

Socket:

Special base

Lamp type:

Power LED