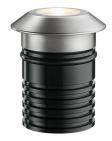

#### Landlord Ground Ø64 with Honeycomb

designed by Piero Lissoni

24V remote power supply to be ordered separately. Necessary box for installation, to be ordered separately.

F004B36A00501 Stainless steel