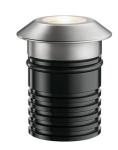

#### Landlord Ground Ø64 with Honeycomb

designed by Piero Lissoni

24V remote power supply to be ordered separately. Necessary box for installation, to be ordered separately.

F004B36A00501 Stainless steel