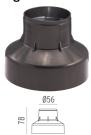

ission version are available with spot or medium optic, and the ø64 version is also available with integrated non removable honeycomb, for maximum visual

confort. To be installed in its installation box.



Transformer type Electronic dimmable Transformer availability Separate item

**Transformer mounting** Remote **Emergency** Without Voltage (V) 24

## **PHYSICAL**

**Aiming** Fixed Diameter (mm) 0,35 Weight (kg) **Number of heads** ı





#### Landlord Ground Ø64 4 Beam **PWM Dimmable**

designed by Piero Lissoni

24V remote power supply to be ordered separately. Necessary box for installation, to be ordered separately.



F004B35H005 Stainless steel

## **DIMENSIONS**



Ø64



## **CERTIFICATIONS**











## Landlord Ground Ø64 4 Beam PWM Dimmable . Accessories

## **Mounting**



F004Z0K0000

Installation box

## Landlord Ground Ø64 4 Beam PWM Dimmable . Lamps



**Power LED** 

Lamp category:

LED

Socket:

Special base

Lamp type:

Power LED



# Landlord Ground Ø64 4 Beam PWM Dimmable

designed by Piero Lissoni

24V remote power supply to be ordered separately. Necessary box for installation, to be ordered separately.



F004B35H005 Stainless steel

## **DIMENSIONS**



Ø64



## **CERTIFICATIONS**









67