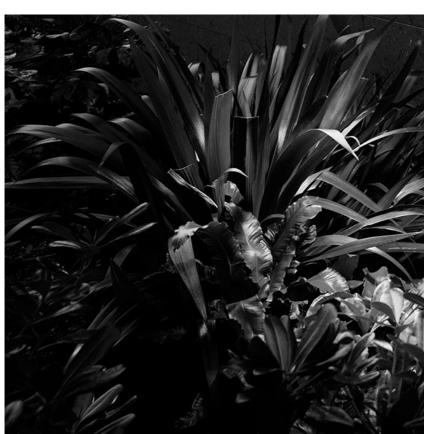

#### Landlord Ground Ø64 4 Beam **PWM Dimmable**

designed by Piero Lissoni

24V remote power supply to be ordered separately. Necessary box for installation, to be ordered separately.

F004B35H005 Stainless steel

# Landlord Ground Ø64 4 Beam PWM Dimmable

designed by Piero Lissoni

24V remote power supply to be ordered separately. Necessary box for installation, to be ordered separately.

F004B35H005 Stainless steel