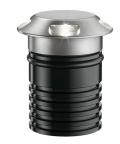

#### Landlord Ground Ø64 4 Beam **PWM Dimmable**

designed by Piero Lissoni

24V remote power supply to be ordered separately. Necessary box for installation, to be ordered separately.

F004B35H005 Stainless steel

# Landlord Ground Ø64 4 Beam PWM Dimmable

designed by Piero Lissoni

24V remote power supply to be ordered separately. Necessary box for installation, to be ordered separately.

F004B35H005 Stainless steel