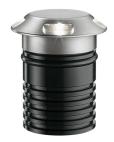

#### Landlord Ground Ø64 4 Beam **PWM Dimmable**

designed by Piero Lissoni

24V remote power supply to be ordered separately. Necessary box for installation, to be ordered separately.

F004B35H005 Stainless steel

# Landlord Ground Ø64 4 Beam PWM Dimmable

designed by Piero Lissoni

24V remote power supply to be ordered separately. Necessary box for installation, to be ordered separately.

F004B35H005 Stainless steel