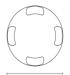

#### LANDLORD GROUND Ø64 4 BEAM PWM DIMMABLE

41° Beam angle **Mounting** Ground

Lamps description Power LED: 3,4W - 260 lm ≠ FIXT 46 lm - 3000K/CRI 80 - 24V

**Environment** Outdoor

IP67 luminaries for ground recessed installation, powered 24V. **Technical description** 

## **PHYSICAL**

**Aiming** Fixed Diameter (mm) 0,35 Weight (kg) **Number of heads** ı

## **DIMENSIONS**

Ø64