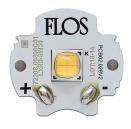

## Landlord Ground Ø64 4 Beam PWM Dimmable . Lamps

**Power LED** 

Lamp category:

LED

Socket:

Special base

Lamp type:

Power LED