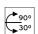

#### LANDLORD GROUND Ø64 4 BEAM PWM DIMMABLE

41° Beam angle **Mounting** Ground

Lamps description Power LED: 3,4W - 260 lm ≠ FIXT 46 lm - 3000K/CRI 80 - 24V

**Environment** Outdoor

IP67 luminaries for ground recessed installation, powered 24V. **Technical description** 