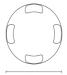

## **PHYSICAL**

**Aiming** Fixed Diameter (mm) 0,35 Weight (kg) **Number of heads** ı

## **DIMENSIONS**

Ø64