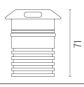

ilable in two sizes, ø47 mm, and ø64 mm, with frontal or grazing emission (one, two or four beams). Frontal emission version are available with spot or medium optic, and the ø64 version is also available with integrated non removable honeycomb, for maximum visual

confort. To be installed in its installation box.



Transformer type Electronic dimmable Transformer availability Separate item

**Transformer mounting** Remote **Emergency** Without Voltage (V) 24

## **PHYSICAL**

**Aiming** Fixed Diameter (mm) 0,35 Weight (kg) **Number of heads** ı





#### Landlord Ground Ø64 4 Beam **PWM Dimmable**

designed by Piero Lissoni

24V remote power supply to be ordered separately. Necessary box for installation, to be ordered separately.



F004B35H005 Stainless steel

## **DIMENSIONS**



Ø64



## **CERTIFICATIONS**











## Landlord Ground Ø64 4 Beam PWM Dimmable . Accessories

## **Mounting**



F004Z0K0000

Installation box

## Landlord Ground Ø64 4 Beam PWM Dimmable . Lamps



**Power LED** 

Lamp category:

LED

Socket:

Special base

Lamp type:

Power LED



# Landlord Ground Ø64 4 Beam PWM Dimmable

designed by Piero Lissoni

24V remote power supply to be ordered separately. Necessary box for installation, to be ordered separately.



F004B35H005 Stainless steel

## **DIMENSIONS**



Ø64



## **CERTIFICATIONS**









67