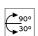

#### **LANDLORD GROUND Ø64 4 BEAM**

4I° Beam angle **Mounting** Ground

Power LED: 3,4W - 260 lm ≠ FIXT 46 lm - 3000K/CRI 80 - 24V Lamps description

**Environment** Outdoor

IP67 luminaries for ground recessed installation, powered 24V. **Technical description** 