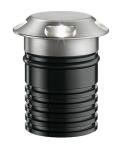

#### Landlord Ground Ø64 4 Beam

designed by Piero Lissoni

24V remote power supply to be ordered separately. Necessary box for installation, to be ordered separately.

F004B35A005 Stainless steel

# Landlord Ground Ø64 4 Beam

designed by Piero Lissoni

24V remote power supply to be ordered separately. Necessary box for installation, to be ordered separately.

F004B35A005 Stainless steel