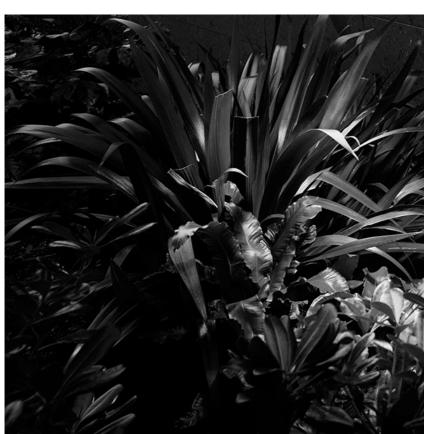

#### **LANDLORD GROUND Ø64 4 BEAM**

4I° Beam angle **Mounting** Ground

Power LED: 3,4W - 260 lm ≠ FIXT 46 lm - 3000K/CRI 80 - 24V Lamps description

**Environment** Outdoor

IP67 luminaries for ground recessed installation, powered 24V. **Technical description** 

Body in anodised, then resined aluminium, external ring in shot-peened stainless steel, encasing the entire control electronics. Head available in two sizes, ø47 mm, and ø64 mm, with frontal or grazing emission (one, two or four beams). Frontal emission version are available with spot or medium optic, and the ø64 version is also available with integrated non removable honeycomb, for maximum visual

#### Landlord Ground Ø64 4 Beam

designed by Piero Lissoni

24V remote power supply to be ordered separately. Necessary box for installation, to be ordered separately.

F004B35A005 Stainless steel