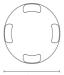

#### **PHYSICAL**

**Aiming** Fixed Diameter (mm) 64 0,35 Weight (kg) **Number of heads** ı

#### **DIMENSIONS**

Ø64