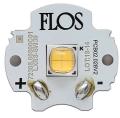

# Landlord Ground Ø64 4 Beam . Lamps

# **Power LED**

Lamp category:

LED

Socket:

Special base

Lamp type: Power LED