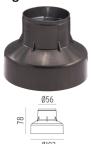

wo or four beams). Frontal emission version are available with spot or medium optic, and the ø64 version is also available with integrated non removable honeycomb, for maximum visual

confort. To be installed in its installation box.



Transformer type Electronic Transformer availability Separate item **Transformer mounting** Remote **Emergency** Without Voltage (V) 24

#### **PHYSICAL**

**Aiming** Fixed Diameter (mm) 64 0,35 Weight (kg) **Number of heads** ı





#### Landlord Ground Ø64 4 Beam

designed by Piero Lissoni

24V remote power supply to be ordered separately. Necessary box for installation, to be ordered separately.



F004B35A005 Stainless steel

#### **DIMENSIONS**



Ø64



# **CERTIFICATIONS**









67



# Landlord Ground Ø64 4 Beam . Accessories

#### **Mounting**



F004Z0K0000

Installation box

# Landlord Ground Ø64 4 Beam . Lamps



# **Power LED**

Lamp category:

LED

Socket:

Special base

Lamp type: Power LED



# Landlord Ground Ø64 4 Beam

designed by Piero Lissoni

24V remote power supply to be ordered separately. Necessary box for installation, to be ordered separately.



F004B35A005 Stainless steel

#### **DIMENSIONS**



Ø64



# **CERTIFICATIONS**









67