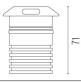

Weight (kg) **Number of heads** ı





#### Landlord Ground Ø64 2 Beam **PWM Dimmable**

designed by Piero Lissoni

24V remote power supply to be ordered separately. Necessary box for installation, to be ordered separately.



F004B34H005 Stainless steel

## **DIMENSIONS**



Ø64



## **CERTIFICATIONS**











## Landlord Ground Ø64 2 Beam PWM Dimmable . Accessories

## **Mounting**



F004Z0K0000

Installation box

## Landlord Ground Ø64 2 Beam PWM Dimmable . Lamps



**Power LED** 

Lamp category:

LED

Socket:

Special base

Lamp type: Power LED



# Landlord Ground Ø64 2 Beam PWM Dimmable

designed by Piero Lissoni

24V remote power supply to be ordered separately. Necessary box for installation, to be ordered separately.



F004B34H005 Stainless steel

## **DIMENSIONS**



Ø64



## **CERTIFICATIONS**