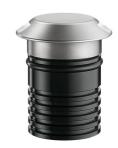

#### Landlord Ground Ø64 2 Beam **PWM Dimmable**

designed by Piero Lissoni

24V remote power supply to be ordered separately. Necessary box for installation, to be ordered separately.

F004B34H005 Stainless steel

# Landlord Ground Ø64 2 Beam PWM Dimmable

designed by Piero Lissoni

24V remote power supply to be ordered separately. Necessary box for installation, to be ordered separately.

F004B34H005 Stainless steel