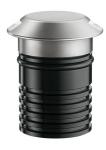

#### LANDLORD GROUND Ø64 2 BEAM PWM DIMMABLE

45° Beam angle **Mounting** Ground

Power LED: 3,4W - 260 lm ≠ FIXT 23 lm - 3000K/CRI 80 - 24V Lamps description

**Environment** Outdoor

IP67 luminaries for ground recessed installation, powered 24V. **Technical description** 

#### Landlord Ground Ø64 2 Beam **PWM Dimmable**

designed by Piero Lissoni

24V remote power supply to be ordered separately. Necessary box for installation, to be ordered separately.

F004B34H005 Stainless steel

# Landlord Ground Ø64 2 Beam PWM Dimmable

designed by Piero Lissoni

24V remote power supply to be ordered separately. Necessary box for installation, to be ordered separately.

F004B34H005 Stainless steel