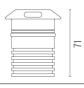

ilable in two sizes, ø47 mm, and ø64 mm, with frontal or grazing emission (one, two or four beams). Frontal emission version are available with spot or medium optic, and the ø64 version is also available with

integrated non removable honeycomb, for maximum visual confort. To be installed in its installation box.



Transformer type Electronic dimmable Transformer availability Separate item

**Transformer mounting** Remote **Emergency** Without Voltage (V) 24

## **PHYSICAL**

**Aiming** Fixed Diameter (mm) 0,35 Weight (kg) **Number of heads** ı





#### Landlord Ground Ø64 2 Beam **PWM Dimmable**

designed by Piero Lissoni

24V remote power supply to be ordered separately. Necessary box for installation, to be ordered separately.



F004B34H005 Stainless steel

## **DIMENSIONS**



Ø64



## **CERTIFICATIONS**











## Landlord Ground Ø64 2 Beam PWM Dimmable . Accessories

## **Mounting**



F004Z0K0000

Installation box

## Landlord Ground Ø64 2 Beam PWM Dimmable . Lamps



**Power LED** 

Lamp category:

LED

Socket:

Special base

Lamp type: Power LED



# Landlord Ground Ø64 2 Beam PWM Dimmable

designed by Piero Lissoni

24V remote power supply to be ordered separately. Necessary box for installation, to be ordered separately.



F004B34H005 Stainless steel

## **DIMENSIONS**



Ø64



## **CERTIFICATIONS**