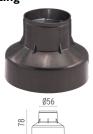

ission version are available with spot or medium optic, and the ø64 version is also available with

integrated non removable honeycomb, for maximum visual confort. To be installed in its installation box.



Transformer type Electronic dimmable Transformer availability Separate item

**Transformer mounting** Remote **Emergency** Without Voltage (V) 24

## **PHYSICAL**

**Aiming** Fixed Diameter (mm) 0,35 Weight (kg) **Number of heads** ı





#### Landlord Ground Ø64 2 Beam **PWM Dimmable**

designed by Piero Lissoni

24V remote power supply to be ordered separately. Necessary box for installation, to be ordered separately.



F004B34H005 Stainless steel

## **DIMENSIONS**



Ø64



## **CERTIFICATIONS**











## Landlord Ground Ø64 2 Beam PWM Dimmable . Accessories

## **Mounting**



F004Z0K0000

Installation box

## Landlord Ground Ø64 2 Beam PWM Dimmable . Lamps



**Power LED** 

Lamp category:

LED

Socket:

Special base

Lamp type: Power LED



# Landlord Ground Ø64 2 Beam PWM Dimmable

designed by Piero Lissoni

24V remote power supply to be ordered separately. Necessary box for installation, to be ordered separately.



F004B34H005 Stainless steel

## **DIMENSIONS**



Ø64



## **CERTIFICATIONS**