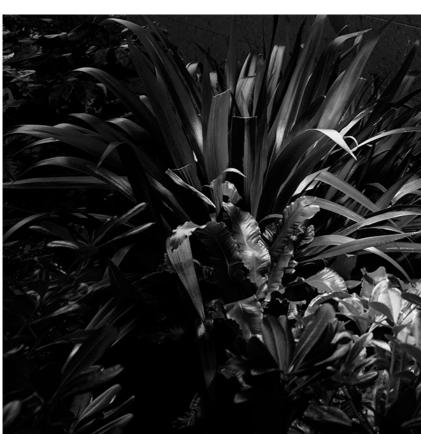

#### LANDLORD GROUND Ø64 2 BEAM PWM DIMMABLE

45° Beam angle **Mounting** Ground

Power LED: 3,4W - 260 lm ≠ FIXT 23 lm - 3000K/CRI 80 - 24V Lamps description

**Environment** Outdoor

IP67 luminaries for ground recessed installation, powered 24V. **Technical description** 

Body in anodised, then resined aluminium, external ring in shot-peened stainless steel, encasing the entire control electronics. Head available in two sizes, ø47 mm, and ø64 mm, with frontal or grazing emission (one, two or four beams). Frontal emission version are available with spot or medium optic, and the ø64 version is also available with

integrated non removable honeycomb, for maximum visual confort. To be installed in its installation box.

Transformer type Electronic dimmable Transformer availability Separate item

**Transformer mounting** Remote **Emergency** Without Voltage (V) 24