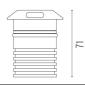

#### **PHYSICAL**

**Aiming** Fixed Diameter (mm) 64 0,35 Weight (kg) **Number of heads** ı

#### **DIMENSIONS**

Ø64