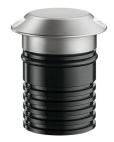

honeycomb, for maximum visual

confort. To be installed in its installation box.



Transformer type Electronic Transformer availability Separate item **Transformer mounting** Remote **Emergency** Without Voltage (V) 24

#### **PHYSICAL**

**Aiming** Fixed Diameter (mm) 64 0,35 Weight (kg) **Number of heads** ı





#### Landlord Ground Ø64 2 Beam

designed by Piero Lissoni

24V remote power supply to be ordered separately. Necessary box for installation, to be ordered separately.



F004B34A005 Stainless steel

#### **DIMENSIONS**



Ø64



# **CERTIFICATIONS**













# Landlord Ground Ø64 2 Beam . Accessories

### **Mounting**



F004Z0K0000

Installation box

# Landlord Ground Ø64 2 Beam . Lamps



**Power LED** 

Lamp category:

LED

Socket:

Special base

Lamp type:

Power LED



# Landlord Ground Ø64 2 Beam

designed by Piero Lissoni

24V remote power supply to be ordered separately. Necessary box for installation, to be ordered separately.



F004B34A005 Stainless steel

#### **DIMENSIONS**



Ø64



# **CERTIFICATIONS**