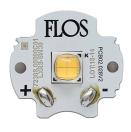

# Landlord Ground Ø64 2 Beam . Lamps

**Power LED** 

Lamp category:

LED

Socket:

Special base

Lamp type:

Power LED