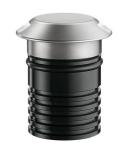

#### Landlord Ground Ø64 2 Beam

designed by Piero Lissoni

24V remote power supply to be ordered separately. Necessary box for installation, to be ordered separately.

F004B34A005 Stainless steel

# Landlord Ground Ø64 2 Beam

designed by Piero Lissoni

24V remote power supply to be ordered separately. Necessary box for installation, to be ordered separately.

F004B34A005 Stainless steel