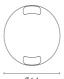

#### **PHYSICAL**

**Aiming** Fixed Diameter (mm) 64 0,35 Weight (kg) **Number of heads** ı

#### **DIMENSIONS**

Ø64