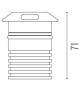

*PHYSICAL**

**Aiming** Fixed Diameter (mm) 64 0,35 Weight (kg) **Number of heads** ı





#### Landlord Ground Ø64 2 Beam

designed by Piero Lissoni

24V remote power supply to be ordered separately. Necessary box for installation, to be ordered separately.



F004B34A005 Stainless steel

#### **DIMENSIONS**



Ø64



# **CERTIFICATIONS**













# Landlord Ground Ø64 2 Beam . Accessories

### **Mounting**



F004Z0K0000

Installation box

# Landlord Ground Ø64 2 Beam . Lamps



**Power LED** 

Lamp category:

LED

Socket:

Special base

Lamp type:

Power LED



# Landlord Ground Ø64 2 Beam

designed by Piero Lissoni

24V remote power supply to be ordered separately. Necessary box for installation, to be ordered separately.



F004B34A005 Stainless steel

#### **DIMENSIONS**



Ø64



# **CERTIFICATIONS**