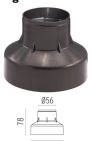

#### **PHYSICAL**

**Aiming** Fixed Diameter (mm) 64 0,35 Weight (kg) **Number of heads** ı

#### **DIMENSIONS**

Ø64