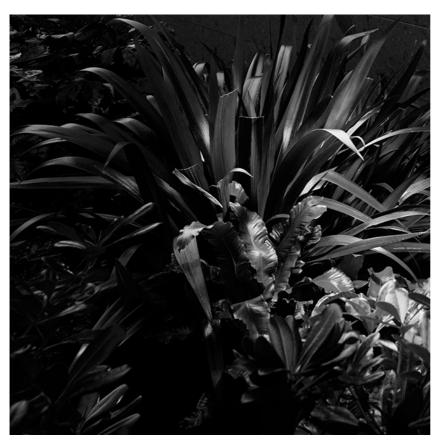

#### **LANDLORD GROUND Ø64 2 BEAM**

45° Beam angle **Mounting** Ground

Power LED: 3,4W - 260 lm ≠ FIXT 23 lm - 3000K/CRI 80 - 24V Lamps description

**Environment** Outdoor

IP67 luminaries for ground recessed installation, powered 24V. **Technical description** 

Body in anodised, then resined aluminium, external ring in shot-peened stainless steel, encasing the entire control electronics. Head available in two sizes, ø47 mm, and ø64 mm, with frontal or grazing emission (one, two or four beams). Frontal emission version are available with spot or medium optic, and the ø64 version is also available with integrated non removable honeycomb, for maximum visual