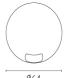

0,35 Weight (kg) **Number of heads** ı





#### Landlord Ground Ø64 I Beam **PWM Dimmable**

designed by Piero Lissoni

24V remote power supply to be ordered separately. Necessary box for installation, to be ordered separately.



F004B33H005 Stainless steel

#### **DIMENSIONS**



Ø64



#### **CERTIFICATIONS**











## Landlord Ground Ø64 I Beam PWM Dimmable . Accessories

### **Mounting**



F004Z0K0000

Installation box

## Landlord Ground Ø64 I Beam PWM Dimmable . Lamps



**Power LED** 

Lamp category:

LED

Socket:

Special base

Lamp type: Power LED

# Landlord Ground Ø64 I Beam PWM Dimmable

designed by Piero Lissoni

24V remote power supply to be ordered separately. Necessary box for installation, to be ordered separately.



F004B33H005 Stainless steel

## **DIMENSIONS**







#### **CERTIFICATIONS**