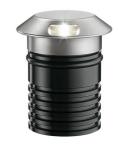

#### LANDLORD GROUND Ø64 I BEAM PWM DIMMABLE

14° Beam angle **Mounting** Ground

Power LED: 3,4W - 260 lm ≠ FIXT 12 lm - 3000K/CRI 80 - 24V Lamps description

**Environment** Outdoor

IP67 luminaries for ground recessed installation, powered 24V. **Technical description** 

Body in anodised, then resined aluminium, external ring in shot-peened stainless steel, encasing the entire control electronics. Head available in two sizes, ø47 mm, and ø64 mm, with frontal or grazing emission (one, two or four beams). Frontal emission version are available with spot or medium optic, and the ø64 version is also available with integrated non removable honeycomb, for maximum visual

#### Landlord Ground Ø64 I Beam **PWM Dimmable**

designed by Piero Lissoni

24V remote power supply to be ordered separately. Necessary box for installation, to be ordered separately.

F004B33H005 Stainless steel

# Landlord Ground Ø64 I Beam PWM Dimmable

designed by Piero Lissoni

24V remote power supply to be ordered separately. Necessary box for installation, to be ordered separately.

F004B33H005 Stainless steel