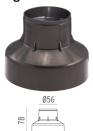

#### **PHYSICAL**

**Aiming** Fixed Diameter (mm) 0,35 Weight (kg) **Number of heads** ı

#### **DIMENSIONS**

Ø64

## **DIMENSIONS**