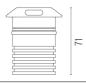

le in two sizes, ø47 mm, and ø64 mm, with frontal or grazing emission (one, two or four beams). Frontal emission version are available with spot or medium optic, and the ø64 version is also available with integrated non removable honeycomb, for maximum visual

confort. To be installed in its installation box.



Transformer type Electronic dimmable Transformer availability Separate item **Transformer mounting** Remote

**Emergency** Without Voltage (V) 24

#### **PHYSICAL**

**Aiming** Fixed Diameter (mm) 0,35 Weight (kg) **Number of heads** ı





#### Landlord Ground Ø64 I Beam **PWM Dimmable**

designed by Piero Lissoni

24V remote power supply to be ordered separately. Necessary box for installation, to be ordered separately.



F004B33H005 Stainless steel

#### **DIMENSIONS**



Ø64



#### **CERTIFICATIONS**











## Landlord Ground Ø64 I Beam PWM Dimmable . Accessories

### **Mounting**



F004Z0K0000

Installation box

## Landlord Ground Ø64 I Beam PWM Dimmable . Lamps



**Power LED** 

Lamp category:

LED

Socket:

Special base

Lamp type: Power LED

# Landlord Ground Ø64 I Beam PWM Dimmable

designed by Piero Lissoni

24V remote power supply to be ordered separately. Necessary box for installation, to be ordered separately.



F004B33H005 Stainless steel

## **DIMENSIONS**







#### **CERTIFICATIONS**