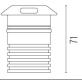

#### **DIMENSIONS**

Ø64

#### **PHYSICAL**

**Aiming** Fixed Diameter (mm) 0,35 Weight (kg) **Number of heads** ı