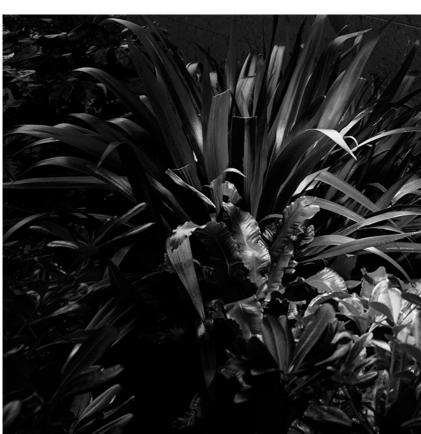

#### LANDLORD GROUND Ø64 I BEAM PWM DIMMABLE

14° Beam angle **Mounting** Ground

Power LED: 3,4W - 260 lm ≠ FIXT 12 lm - 3000K/CRI 80 - 24V Lamps description

**Environment** Outdoor

IP67 luminaries for ground recessed installation, powered 24V. **Technical description** 

Body in anodised, then resined aluminium, external ring in shot-peened stainless steel, encasing the entire control electronics. Head available in two sizes, ø47 mm, and ø64 mm, with frontal or grazing emission (one, two or four beams). Frontal emission version are available with spot or medium optic, and the ø64 version is also available with integrated non removable honeycomb, for maximum visual

#### Landlord Ground Ø64 I Beam **PWM Dimmable**

designed by Piero Lissoni

24V remote power supply to be ordered separately. Necessary box for installation, to be ordered separately.

F004B33H005 Stainless steel

# Landlord Ground Ø64 I Beam PWM Dimmable

designed by Piero Lissoni

24V remote power supply to be ordered separately. Necessary box for installation, to be ordered separately.

F004B33H005 Stainless steel