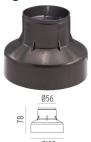

ne, two or four beams). Frontal emission version are available with spot or medium optic, and the ø64 version is also available with integrated non removable honeycomb, for maximum visual

confort. To be installed in its installation box.



Transformer type Electronic Transformer availability Separate item **Transformer mounting** Remote **Emergency** Without Voltage (V) 24

#### **PHYSICAL**

**Aiming** Fixed Diameter (mm) 64 0,35 Weight (kg) **Number of heads** ı





#### Landlord Ground Ø64 I Beam

designed by Piero Lissoni

24V remote power supply to be ordered separately. Necessary box for installation, to be ordered separately.



F004B33A005 Stainless steel

#### **DIMENSIONS**



Ø64



# **CERTIFICATIONS**











# Landlord Ground Ø64 I Beam . Accessories

### **Mounting**



F004Z0K0000

Installation box

# Landlord Ground Ø64 I Beam . Lamps



**Power LED** 

Lamp category:

LED

Socket:

Special base

Lamp type:

Power LED



# Landlord Ground Ø64 I Beam

designed by Piero Lissoni

24V remote power supply to be ordered separately. Necessary box for installation, to be ordered separately.



F004B33A005 Stainless steel

#### **DIMENSIONS**





# **CERTIFICATIONS**