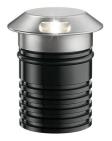

#### Landlord Ground Ø64 I Beam

designed by Piero Lissoni

24V remote power supply to be ordered separately. Necessary box for installation, to be ordered separately.

F004B33A005 Stainless steel

# Landlord Ground Ø64 I Beam

designed by Piero Lissoni

24V remote power supply to be ordered separately. Necessary box for installation, to be ordered separately.

F004B33A005 Stainless steel