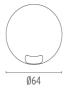

#### **PHYSICAL**

**Aiming** Fixed Diameter (mm) 64 0,35 Weight (kg) **Number of heads** ı

#### **DIMENSIONS**

Ø64

#### **DIMENSIONS**