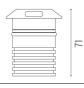

#### **PHYSICAL**

**Aiming** Fixed Diameter (mm) 64 0,35 Weight (kg) **Number of heads** ı

#### **DIMENSIONS**

Ø64

#### **DIMENSIONS**