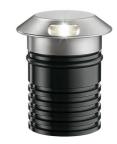

#### LANDLORD GROUND Ø64 I BEAM

14° Beam angle **Mounting** Ground

Power LED: 3,4W - 260 lm ≠ FIXT 12 lm - 3000K/CRI 80 - 24V Lamps description

**Environment** Outdoor

IP67 luminaries for ground recessed installation, powered 24V. **Technical description** 

Body in anodised, then resined aluminium, external ring in shot-peened stainless steel, encasing the entire control electronics. Head available in two sizes, ø47 mm, and ø64 mm, with frontal or grazing emission (one, two or four beams). Frontal emission version are available with spot or medium optic, and the ø64 version is also available with integrated non removable honeycomb, for maximum visual

#### Landlord Ground Ø64 I Beam

designed by Piero Lissoni

24V remote power supply to be ordered separately. Necessary box for installation, to be ordered separately.

F004B33A005 Stainless steel

# Landlord Ground Ø64 I Beam

designed by Piero Lissoni

24V remote power supply to be ordered separately. Necessary box for installation, to be ordered separately.

F004B33A005 Stainless steel