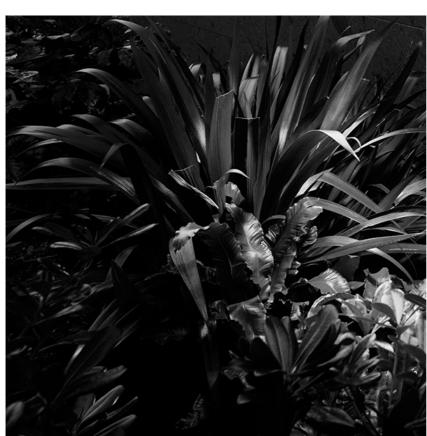

#### LANDLORD GROUND Ø64 I BEAM

14° Beam angle **Mounting** Ground

Power LED: 3,4W - 260 lm ≠ FIXT 12 lm - 3000K/CRI 80 - 24V Lamps description

**Environment** Outdoor

IP67 luminaries for ground recessed installation, powered 24V. **Technical description** 

Body in anodised, then resined aluminium, external ring in shot-peened stainless steel, encasing the entire control electronics. Head available in two sizes, ø47 mm, and ø64 mm, with frontal or grazing emission (one, two or four beams). Frontal emission version are available with spot or medium optic, and the ø64 version is also available with integrated non removable honeycomb, for maximum visual

#### Landlord Ground Ø64 I Beam

designed by Piero Lissoni

24V remote power supply to be ordered separately. Necessary box for installation, to be ordered separately.

F004B33A005 Stainless steel

# Landlord Ground Ø64 I Beam

designed by Piero Lissoni

24V remote power supply to be ordered separately. Necessary box for installation, to be ordered separately.

F004B33A005 Stainless steel