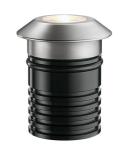

nt** Outdoor

IP67 luminaries for ground recessed installation, powered 24V. **Technical description** 

Body in anodised, then resined aluminium, external ring in shot-peened stainless steel, encasing the entire control electronics. Head available in two sizes, ø47 mm, and ø64 mm, with frontal or grazing emission (one, two or four beams). Frontal emission version are available with spot or medium optic, and the ø64 version is also available with integrated non removable honeycomb, for maximum visual

confort. To be installed in its installation box.



Transformer type Electronic dimmable Transformer availability Separate item **Transformer mounting** Remote **Emergency** Without Voltage (V) 24

### **PHYSICAL**

**Aiming** Fixed Diameter (mm) 64 0,35 Weight (kg) **Number of heads** ı





#### Landlord Ground Ø64 PWM Dimmable

designed by Piero Lissoni

24V remote power supply to be ordered separately. Necessary box for installation, to be ordered separately.



F004B32H005 Stainless steel

### **DIMENSIONS**



Ø64



# **CERTIFICATIONS**









67



# Landlord Ground Ø64 PWM Dimmable . Accessories

### **Mounting**



F004Z0K0000

Installation box

# Landlord Ground Ø64 PWM Dimmable . Lamps



**Power LED** 

Lamp category:

LED

Socket:

Special base

Lamp type:

Power LED



#### Landlord Ground Ø64 PWM Dimmable

designed by Piero Lissoni

24V remote power supply to be ordered separately. Necessary box for installation, to be ordered separately.



F004B32H005 Stainless steel

### **DIMENSIONS**



Ø64



# **CERTIFICATIONS**









67