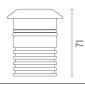

ead available in two sizes, ø47 mm, and ø64 mm, with frontal or grazing emission (one, two or four beams). Frontal emission version are available with spot or medium optic, and the ø64 version is also available with integrated non removable honeycomb, for maximum visual

confort. To be installed in its installation box.



Transformer type Electronic dimmable Transformer availability Separate item **Transformer mounting** Remote **Emergency** Without Voltage (V) 24

### **PHYSICAL**

**Aiming** Fixed Diameter (mm) 64 0,35 Weight (kg) **Number of heads** ı





#### Landlord Ground Ø64 PWM Dimmable

designed by Piero Lissoni

24V remote power supply to be ordered separately. Necessary box for installation, to be ordered separately.



F004B32H005 Stainless steel

### **DIMENSIONS**



Ø64



# **CERTIFICATIONS**









67



# Landlord Ground Ø64 PWM Dimmable . Accessories

### **Mounting**



F004Z0K0000

Installation box

# Landlord Ground Ø64 PWM Dimmable . Lamps



**Power LED** 

Lamp category:

LED

Socket:

Special base

Lamp type:

Power LED



#### Landlord Ground Ø64 PWM Dimmable

designed by Piero Lissoni

24V remote power supply to be ordered separately. Necessary box for installation, to be ordered separately.



F004B32H005 Stainless steel

### **DIMENSIONS**



Ø64



# **CERTIFICATIONS**









67