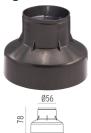

### **PHYSICAL**

**Aiming** Fixed Diameter (mm) 64 0,35 Weight (kg) **Number of heads** ı

### **DIMENSIONS**

Ø64