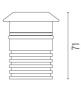

ed Diameter (mm) 64 0,35 Weight (kg) **Number of heads** ı





#### Landlord Ground Ø64 PWM Dimmable

designed by Piero Lissoni

24V remote power supply to be ordered separately. Necessary box for installation, to be ordered separately.



F004B32H005 Stainless steel

### **DIMENSIONS**



Ø64



# **CERTIFICATIONS**









67



# Landlord Ground Ø64 PWM Dimmable . Accessories

### **Mounting**



F004Z0K0000

Installation box

# Landlord Ground Ø64 PWM Dimmable . Lamps



**Power LED** 

Lamp category:

LED

Socket:

Special base

Lamp type:

Power LED



#### Landlord Ground Ø64 PWM Dimmable

designed by Piero Lissoni

24V remote power supply to be ordered separately. Necessary box for installation, to be ordered separately.



F004B32H005 Stainless steel

### **DIMENSIONS**



Ø64



# **CERTIFICATIONS**









67