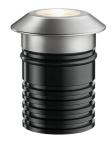

#### LANDLORD GROUND Ø64 PWM DIMMABLE

25° Medium Beam angle **Mounting** Ground

Power LED: 3,4W - 260 lm ≠ FIXT 170 lm - 3000K/CRI 80 - 24V Lamps description

**Environment** Outdoor

IP67 luminaries for ground recessed installation, powered 24V. **Technical description** 

Body in anodised, then resined aluminium, external ring in shot-peened stainless steel, encasing the entire control electronics. Head available in two sizes, ø47 mm, and ø64 mm, with frontal or grazing emission (one, two or four beams). Frontal emission version are available with spot or medium optic, and the ø64 version is also available with integrated non removable honeycomb, for maximum visual

#### Landlord Ground Ø64 PWM Dimmable

designed by Piero Lissoni

24V remote power supply to be ordered separately. Necessary box for installation, to be ordered separately.

F004B32H005 Stainless steel