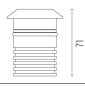

trol electronics. Head available in two sizes, ø47 mm, and ø64 mm, with frontal or grazing emission (one, two or four beams). Frontal emission version are available with spot or

medium optic, and the ø64 version is also available with integrated non removable honeycomb, for maximum visual

confort. To be installed in its installation box.



Transformer type Electronic Transformer availability Separate item **Transformer mounting** Remote **Emergency** Without Voltage (V) 24

#### **PHYSICAL**

**Aiming** Fixed Diameter (mm) 64 0,35 Weight (kg) **Number of heads** ı





#### Landlord Ground Ø64

designed by Piero Lissoni

24V remote power supply to be ordered separately. Necessary box for installation, to be ordered separately.



F004B32A005 Stainless steel

#### **DIMENSIONS**



Ø64



# **CERTIFICATIONS**









67



# Landlord Ground Ø64 . Accessories

#### **Mounting**



F004Z0K0000

Installation box

# Landlord Ground Ø64 . Lamps



# **Power LED**

Lamp category:

LED

Socket:

Special base

Lamp type: Power LED

# Landlord Ground Ø64

designed by Piero Lissoni

24V remote power supply to be ordered separately. Necessary box for installation, to be ordered separately.



F004B32A005 Stainless steel

#### **DIMENSIONS**



Ø64



# **CERTIFICATIONS**