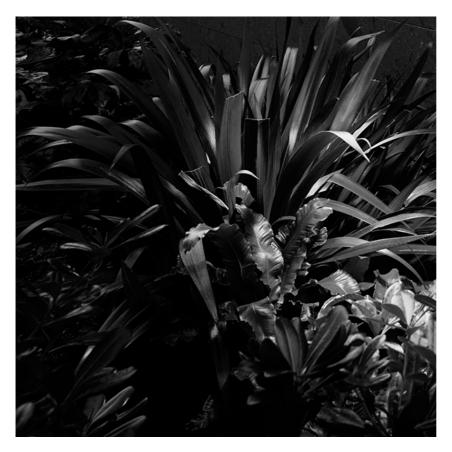

# LANDLORD GROUND Ø64 PWM DIMMABLE

| Beam angle            |
|-----------------------|
| Mounting              |
| Lamps description     |
| Environment           |
| Technical description |

15° Spot

Ground Power LED: 3,4W - 260 lm ≠ FIXT 189 lm - 3000K/CRI 80 - 24V Outdoor IP67 luminaries for ground recessed installation, powered 24V. Body in anodised, then resined aluminium, external ring in shot-peened stainless steel, encasing the entire control electronics. Head available in two sizes, ø47 mm, and ø64 mm, with frontal or grazing emission (one, two or four beams). Frontal emission version are available with spot or medium optic, and the ø64 version is also available with integrated non removable honeycomb, for maximum visual confort. To be installed in its installation box.

#### Landlord Ground Ø64 PWM Dimmable

designed by Piero Lissoni

24V remote power supply to be ordered separately. Necessary box for installation, to be ordered separately.