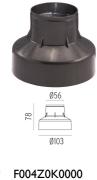

## Landlord Ground Ø64 PWM Dimmable . Accessories

Installation box

#### Landlord Ground Ø64 PWM Dimmable

designed by Piero Lissoni

24V remote power supply to be ordered separately. Necessary box for installation, to be ordered separately.

DIMENSIONS