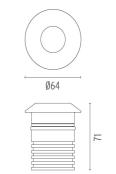

#### PHYSICAL

| Aiming          | Fixed |
|-----------------|-------|
| Diameter (mm)   | 64    |
| Weight (kg)     | 0,35  |
| Number of heads | Ι     |

#### DIMENSIONS

#### Landlord Ground Ø64 PWM Dimmable

designed by Piero Lissoni

24V remote power supply to be ordered separately. Necessary box for installation, to be ordered separately.

DIMENSIONS