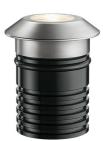

# LANDLORD GROUND Ø64 PWM DIMMABLE

| Beam angle            |
|-----------------------|
| Mounting              |
| Lamps description     |
| Environment           |
| Technical description |

15° Spot

Ground Power LED: 3,4W - 260 lm ≠ FIXT 189 lm - 3000K/CRI 80 - 24V Outdoor IP67 luminaries for ground recessed installation, powered 24V. Body in anodised, then resined aluminium, external ring in shot-peened stainless steel, encasing the entire control electronics. Head available in two sizes, ø47 mm, and ø64 mm, with frontal or grazing emission (one, two or four beams). Frontal emission version are available with spot or medium optic, and the ø64 version is also available with integrated non removable honeycomb, for maximum visual confort. To be installed in its installation box.

#### Landlord Ground Ø64 PWM Dimmable

designed by Piero Lissoni

24V remote power supply to be ordered separately. Necessary box for installation, to be ordered separately.

## F004B31H005 Stainless steel