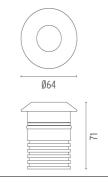

#### DIMENSIONS

#### PHYSICAL

| Aiming          | Fixed |
|-----------------|-------|
| Diameter (mm)   | 64    |
| Weight (kg)     | 0,35  |
| Number of heads | Ι     |