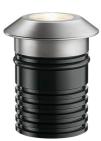

# LANDLORD GROUND Ø64 WITH HONEYCOMB

Electronic Separate item

Remote

Without 24

| Beam angle            |
|-----------------------|
| Mounting              |
| Lamps description     |
| Environment           |
| Technical description |

25° Medium Ground Power LED: 3,4W - 251 Im ≠ FIXT 164 Im - 2700K/CRI 80 - 24V Outdoor IP67 luminaries for ground recessed installation, powered 24V. Body in anodised, then resined aluminium, external ring in shot-peened stainless steel, encasing the entire control electronics. Head available in two sizes, ø47 mm, and ø64 mm, with frontal or grazing emission (one, two or four beams). Frontal emission version are available with spot or medium optic, and the ø64 version is also available with integrated non removable honeycomb, for maximum visual confort. To be installed in its installation box.

### Landlord Ground Ø64 with Honeycomb

designed by Piero Lissoni

24V remote power supply to be ordered separately. Necessary box for installation, to be ordered separately.