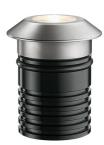

# LANDLORD GROUND Ø64 WITH HONEYCOMB

Electronic Separate item

Remote

Without 24

| Beam angle            |
|-----------------------|
| Mounting              |
| Lamps description     |
| Environment           |
| Technical description |

25° Medium Ground Power LED: 3,4W - 251 Im ≠ FIXT 164 Im - 2700K/CRI 80 - 24V Outdoor IP67 luminaries for ground recessed installation, powered 24V. Body in anodised, then resined aluminium, external ring in shot-peened stainless steel, encasing the entire control electronics. Head available in two sizes, ø47 mm, and ø64 mm, with frontal or grazing emission (one, two or four beams). Frontal emission version are available with spot or medium optic, and the ø64 version is also available with integrated non removable honeycomb, for maximum visual confort. To be installed in its installation box.

### Landlord Ground Ø64 with Honeycomb

designed by Piero Lissoni

24V remote power supply to be ordered separately. Necessary box for installation, to be ordered separately.