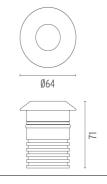

### PHYSICAL

| Aiming          | Fixed |
|-----------------|-------|
| Diameter (mm)   | 64    |
| Weight (kg)     | 0,35  |
| Number of heads | I     |

### DIMENSIONS

### Landlord Ground Ø64 with Honeycomb

designed by Piero Lissoni

24V remote power supply to be ordered separately. Necessary box for installation, to be ordered separately.

DIMENSIONS