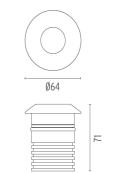

### PHYSICAL

| Aiming          | Fixed |
|-----------------|-------|
| Diameter (mm)   | 64    |
| Weight (kg)     | 0,35  |
| Number of heads | I     |

### DIMENSIONS

### Landlord Ground Ø64 with Honeycomb

designed by Piero Lissoni

24V remote power supply to be ordered separately. Necessary box for installation, to be ordered separately.

DIMENSIONS