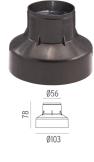

### DIMENSIONS

### Landlord Ground Ø64 with Honeycomb

designed by Piero Lissoni

24V remote power supply to be ordered separately. Necessary box for installation, to be ordered separately.

DIMENSIONS