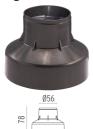

ission version are available with spot or medium optic, and the ø64 version is also available with integrated non removable honeycomb, for maximum visual

confort. To be installed in its installation box.



Transformer type Electronic dimmable Transformer availability Separate item **Transformer mounting** Remote

**Emergency** Without Voltage (V) 24

## **PHYSICAL**

**Aiming** Fixed Diameter (mm) 0,35 Weight (kg) **Number of heads** ı





#### Landlord Ground Ø64 4 Beam **PWM Dimmable**

designed by Piero Lissoni

24V remote power supply to be ordered separately. Necessary box for installation, to be ordered separately.



F004B25H005 Stainless steel

## **DIMENSIONS**



Ø64



## **CERTIFICATIONS**











## Landlord Ground Ø64 4 Beam PWM Dimmable . Accessories

## **Mounting**



F004Z0K0000

Installation box

## Landlord Ground Ø64 4 Beam PWM Dimmable . Lamps



**Power LED** 

Lamp category:

LED

Socket:

Special base

Lamp type:

Power LED



# Landlord Ground Ø64 4 Beam PWM Dimmable

designed by Piero Lissoni

24V remote power supply to be ordered separately. Necessary box for installation, to be ordered separately.



F004B25H005 Stainless steel

## **DIMENSIONS**



Ø64



## **CERTIFICATIONS**