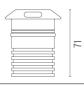

ilable in two sizes, ø47 mm, and ø64 mm, with frontal or grazing emission (one, two or four beams). Frontal emission version are available with spot or medium optic, and the ø64 version is also available with integrated non removable honeycomb, for maximum visual

confort. To be installed in its installation box.



Transformer type Electronic dimmable Transformer availability Separate item **Transformer mounting** Remote

**Emergency** Without Voltage (V) 24

## **PHYSICAL**

**Aiming** Fixed Diameter (mm) 0,35 Weight (kg) **Number of heads** ı





#### Landlord Ground Ø64 4 Beam **PWM Dimmable**

designed by Piero Lissoni

24V remote power supply to be ordered separately. Necessary box for installation, to be ordered separately.



F004B25H005 Stainless steel

## **DIMENSIONS**



Ø64



## **CERTIFICATIONS**











## Landlord Ground Ø64 4 Beam PWM Dimmable . Accessories

## **Mounting**



F004Z0K0000

Installation box

## Landlord Ground Ø64 4 Beam PWM Dimmable . Lamps



**Power LED** 

Lamp category:

LED

Socket:

Special base

Lamp type:

Power LED



# Landlord Ground Ø64 4 Beam PWM Dimmable

designed by Piero Lissoni

24V remote power supply to be ordered separately. Necessary box for installation, to be ordered separately.



F004B25H005 Stainless steel

## **DIMENSIONS**



Ø64



## **CERTIFICATIONS**