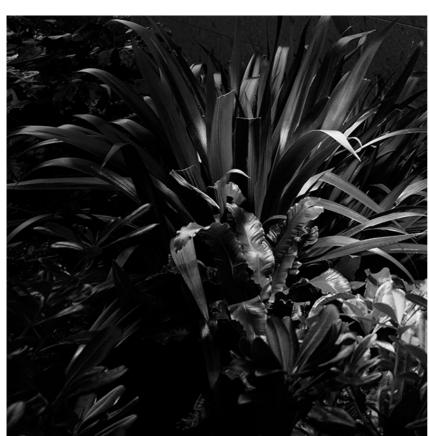

## LANDLORD GROUND Ø64 4 BEAM PWM DIMMABLE

41° Beam angle **Mounting** Ground

Power LED: 3,4W - 251 lm ≠ FIXT 44 lm - 2700K/CRI 80 - 24V Lamps description

**Environment** Outdoor

IP67 luminaries for ground recessed installation, powered 24V. **Technical description** 

Body in anodised, then resined aluminium, external ring in shot-peened stainless steel, encasing the entire control electronics. Head available in two sizes, ø47 mm, and ø64 mm, with frontal or grazing emission (one, two or four beams). Frontal emission version are available with spot or medium optic, and the ø64 version is also available with integrated non removable honeycomb, for maximum visual

#### Landlord Ground Ø64 4 Beam **PWM Dimmable**

designed by Piero Lissoni

24V remote power supply to be ordered separately. Necessary box for installation, to be ordered separately.

F004B25H005 Stainless steel

# Landlord Ground Ø64 4 Beam PWM Dimmable

designed by Piero Lissoni

24V remote power supply to be ordered separately. Necessary box for installation, to be ordered separately.

F004B25H005 Stainless steel