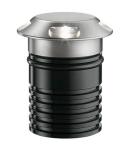

#### Landlord Ground Ø64 4 Beam **PWM Dimmable**

designed by Piero Lissoni

24V remote power supply to be ordered separately. Necessary box for installation, to be ordered separately.

F004B25H005 Stainless steel

# Landlord Ground Ø64 4 Beam PWM Dimmable

designed by Piero Lissoni

24V remote power supply to be ordered separately. Necessary box for installation, to be ordered separately.

F004B25H005 Stainless steel