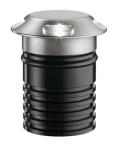

#### Landlord Ground Ø64 4 Beam **PWM Dimmable**

designed by Piero Lissoni

24V remote power supply to be ordered separately. Necessary box for installation, to be ordered separately.

F004B25H005 Stainless steel

# Landlord Ground Ø64 4 Beam PWM Dimmable

designed by Piero Lissoni

24V remote power supply to be ordered separately. Necessary box for installation, to be ordered separately.

F004B25H005 Stainless steel