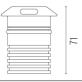

Weight (kg) **Number of heads** ı





#### Landlord Ground Ø64 4 Beam **PWM Dimmable**

designed by Piero Lissoni

24V remote power supply to be ordered separately. Necessary box for installation, to be ordered separately.



F004B25H005 Stainless steel

## **DIMENSIONS**



Ø64



## **CERTIFICATIONS**











## Landlord Ground Ø64 4 Beam PWM Dimmable . Accessories

## **Mounting**



F004Z0K0000

Installation box

## Landlord Ground Ø64 4 Beam PWM Dimmable . Lamps



**Power LED** 

Lamp category:

LED

Socket:

Special base

Lamp type:

Power LED



# Landlord Ground Ø64 4 Beam PWM Dimmable

designed by Piero Lissoni

24V remote power supply to be ordered separately. Necessary box for installation, to be ordered separately.



F004B25H005 Stainless steel

## **DIMENSIONS**



Ø64



## **CERTIFICATIONS**