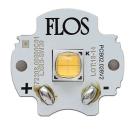

## Landlord Ground Ø64 4 Beam PWM Dimmable . Lamps

**Power LED** 

Lamp category:

LED

Socket:

Special base

Lamp type:

Power LED