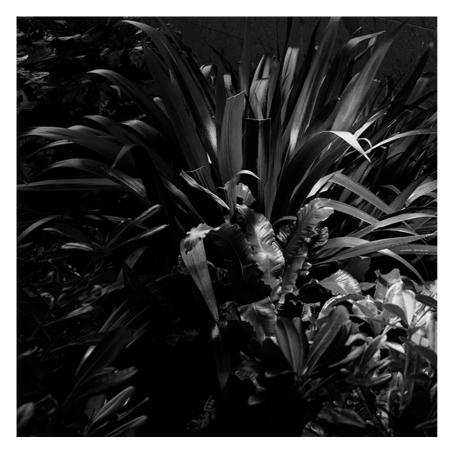

## LANDLORD GROUND Ø64 4 BEAM

| Beam angle            | 41°                                                                                                                                                                                                                                                       |
|-----------------------|-----------------------------------------------------------------------------------------------------------------------------------------------------------------------------------------------------------------------------------------------------------|
| Mounting              | Ground                                                                                                                                                                                                                                                    |
| Lamps description     | Power LED: 3,4W - 251 Im ≠ FIXT 44 Im - 2700K/CRI 80 - 24V                                                                                                                                                                                                |
| Environment           | Outdoor                                                                                                                                                                                                                                                   |
| Technical description | IP67 luminaries for ground recessed installation, powered 24V.<br>Body in anodised, then resined aluminium, external ring in<br>shot-peened stainless steel, encasing the entire control<br>electronics. Head available in two sizes, ø47 mm, and ø64 mm, |

Electronic Separate item

Remote

Without 24

with frontal or grazing emission (one, two or four beams). Frontal emission version are available with spot or medium optic, and the ø64 version is also available with integrated non removable honeycomb, for maximum visual confort. To be installed in its installation box.

### Landlord Ground Ø64 4 Beam

designed by Piero Lissoni

24V remote power supply to be ordered separately. Necessary box for installation, to be ordered separately.