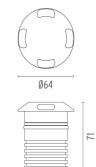

### PHYSICAL

| Aiming          | Fixed |
|-----------------|-------|
| Diameter (mm)   | 64    |
| Weight (kg)     | 0,35  |
| Number of heads | I     |

#### DIMENSIONS

## Landlord Ground Ø64 4 Beam

designed by Piero Lissoni

24V remote power supply to be ordered separately. Necessary box for installation, to be ordered separately.

DIMENSIONS