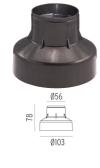

ø64 version is also available with integrated non removable honeycomb, for maximum visual confort. To be installed in its installation box.

## ELECTRICAL

| Transformer type         |
|--------------------------|
| Transformer availability |
| Transformer mounting     |
| Emergency                |
| Voltage (V)              |

### PHYSICAL

| Aiming          | Fixed |
|-----------------|-------|
| Diameter (mm)   | 64    |
| Weight (kg)     | 0,35  |
| Number of heads | I     |





### Landlord Ground Ø64 4 Beam

designed by Piero Lissoni

24V remote power supply to be ordered separately. Necessary box for installation, to be ordered separately.

## F004B25A005 Stainless steel

#### DIMENSIONS





## CERTIFICATIONS





# FLOS

## Landlord Ground Ø64 4 Beam . Accessories

## Mounting





Installation box

# Landlord Ground Ø64 4 Beam . Lamps



Power LED

| Lamp category: |
|----------------|
| LED            |
| Socket:        |
| Special base   |
| Lamp type:     |
| Power LED      |
|                |



## Landlord Ground Ø64 4 Beam

designed by Piero Lissoni

24V remote power supply to be ordered separately. Necessary box for installation, to be ordered separately.



DIMENSIONS



# CERTIFICATIONS