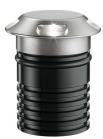

#### DIMENSIONS

## Landlord Ground Ø64 4 Beam

designed by Piero Lissoni

24V remote power supply to be ordered separately. Necessary box for installation, to be ordered separately.

DIMENSIONS