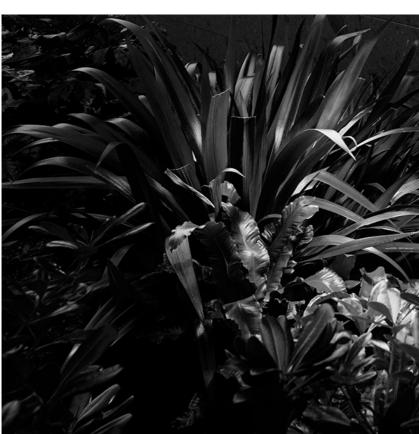

#### LANDLORD GROUND Ø64 2 BEAM PWM DIMMABLE

45° Beam angle **Mounting** Ground

Power LED: 3,4W - 251 lm ≠ FIXT 22 lm - 2700K/CRI 80 - 24V Lamps description

**Environment** Outdoor

IP67 luminaries for ground recessed installation, powered 24V. **Technical description** 

Body in anodised, then resined aluminium, external ring in shot-peened stainless steel, encasing the entire control electronics. Head available in two sizes, ø47 mm, and ø64 mm, with frontal or grazing emission (one, two or four beams). Frontal emission version are available with spot or medium optic, and the ø64 version is also available with integrated non removable honeycomb, for maximum visual

#### Landlord Ground Ø64 2 Beam **PWM Dimmable**

designed by Piero Lissoni

24V remote power supply to be ordered separately. Necessary box for installation, to be ordered separately.

F004B24H005 Stainless steel

# Landlord Ground Ø64 2 Beam PWM Dimmable

designed by Piero Lissoni

24V remote power supply to be ordered separately. Necessary box for installation, to be ordered separately.

F004B24H005 Stainless steel