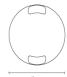

0,35 Weight (kg) **Number of heads** ı





#### Landlord Ground Ø64 2 Beam **PWM Dimmable**

designed by Piero Lissoni

24V remote power supply to be ordered separately. Necessary box for installation, to be ordered separately.



F004B24H005 Stainless steel

#### **DIMENSIONS**



Ø64



## **CERTIFICATIONS**









67



# Landlord Ground Ø64 2 Beam PWM Dimmable . Accessories

## **Mounting**



F004Z0K0000

Installation box

# Landlord Ground Ø64 2 Beam PWM Dimmable . Lamps



**Power LED** 

Lamp category:

LED

Socket:

Special base

Lamp type: Power LED



# Landlord Ground Ø64 2 Beam PWM Dimmable

designed by Piero Lissoni

24V remote power supply to be ordered separately. Necessary box for installation, to be ordered separately.



F004B24H005 Stainless steel

# **DIMENSIONS**



Ø64



## **CERTIFICATIONS**









67