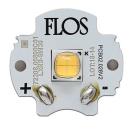

# Landlord Ground Ø64 2 Beam PWM Dimmable . Lamps

**Power LED** 

Lamp category:

LED

Socket:

Special base

Lamp type: Power LED