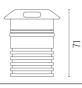

ilable in two sizes, ø47 mm, and ø64 mm, with frontal or grazing emission (one, two or four beams). Frontal emission version are available with spot or medium optic, and the ø64 version is also available with integrated non removable honeycomb, for maximum visual

confort. To be installed in its installation box.



Transformer type Electronic dimmable Transformer availability Separate item

**Transformer mounting** Remote **Emergency** Without Voltage (V) 24

**PHYSICAL** 

**Aiming** Fixed Diameter (mm) 0,35 Weight (kg) **Number of heads** ı





#### Landlord Ground Ø64 2 Beam **PWM Dimmable**

designed by Piero Lissoni

24V remote power supply to be ordered separately. Necessary box for installation, to be ordered separately.



F004B24H005 Stainless steel

#### **DIMENSIONS**



Ø64



## **CERTIFICATIONS**









67



# Landlord Ground Ø64 2 Beam PWM Dimmable . Accessories

## **Mounting**



F004Z0K0000

Installation box

# Landlord Ground Ø64 2 Beam PWM Dimmable . Lamps



**Power LED** 

Lamp category:

LED

Socket:

Special base

Lamp type: Power LED



# Landlord Ground Ø64 2 Beam PWM Dimmable

designed by Piero Lissoni

24V remote power supply to be ordered separately. Necessary box for installation, to be ordered separately.



F004B24H005 Stainless steel

# **DIMENSIONS**



Ø64



## **CERTIFICATIONS**









67