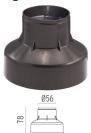

ion version are available with spot or medium optic, and the ø64 version is also available with integrated non removable honeycomb, for maximum visual

confort. To be installed in its installation box.



Transformer type Electronic dimmable Transformer availability Separate item

**Transformer mounting** Remote **Emergency** Without Voltage (V) 24

**PHYSICAL** 

**Aiming** Fixed Diameter (mm) 0,35 Weight (kg) **Number of heads** ı





#### Landlord Ground Ø64 2 Beam **PWM Dimmable**

designed by Piero Lissoni

24V remote power supply to be ordered separately. Necessary box for installation, to be ordered separately.



F004B24H005 Stainless steel

#### **DIMENSIONS**



Ø64



## **CERTIFICATIONS**









67



# Landlord Ground Ø64 2 Beam PWM Dimmable . Accessories

## **Mounting**



F004Z0K0000

Installation box

# Landlord Ground Ø64 2 Beam PWM Dimmable . Lamps



**Power LED** 

Lamp category:

LED

Socket:

Special base

Lamp type: Power LED



# Landlord Ground Ø64 2 Beam PWM Dimmable

designed by Piero Lissoni

24V remote power supply to be ordered separately. Necessary box for installation, to be ordered separately.



F004B24H005 Stainless steel

# **DIMENSIONS**



Ø64



## **CERTIFICATIONS**









67