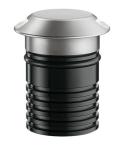

#### Landlord Ground Ø64 2 Beam **PWM Dimmable**

designed by Piero Lissoni

24V remote power supply to be ordered separately. Necessary box for installation, to be ordered separately.

F004B24H005 Stainless steel

# Landlord Ground Ø64 2 Beam PWM Dimmable

designed by Piero Lissoni

24V remote power supply to be ordered separately. Necessary box for installation, to be ordered separately.

F004B24H005 Stainless steel