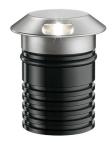

#### LANDLORD GROUND Ø64 I BEAM PWM DIMMABLE

14° Beam angle **Mounting** Ground

Power LED: 3,4W - 251 lm ≠ FIXT 11 lm - 2700K/CRI 80 - 24V Lamps description

**Environment** Outdoor

IP67 luminaries for ground recessed installation, powered 24V. **Technical description** 

#### Landlord Ground Ø64 I Beam **PWM Dimmable**

designed by Piero Lissoni

24V remote power supply to be ordered separately. Necessary box for installation, to be ordered separately.

F004B23H005 Stainless steel

# Landlord Ground Ø64 I Beam PWM Dimmable

designed by Piero Lissoni

24V remote power supply to be ordered separately. Necessary box for installation, to be ordered separately.

F004B23H005 Stainless steel