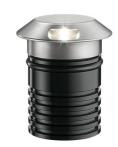

#### Landlord Ground Ø64 I Beam **PWM Dimmable**

designed by Piero Lissoni

24V remote power supply to be ordered separately. Necessary box for installation, to be ordered separately.

F004B23H005 Stainless steel

# Landlord Ground Ø64 I Beam PWM Dimmable

designed by Piero Lissoni

24V remote power supply to be ordered separately. Necessary box for installation, to be ordered separately.

F004B23H005 Stainless steel