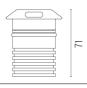

#### **DIMENSIONS**

Ø64

#### **CERTIFICATIONS**

67

## **DIMENSIONS**

#### **CERTIFICATIONS**