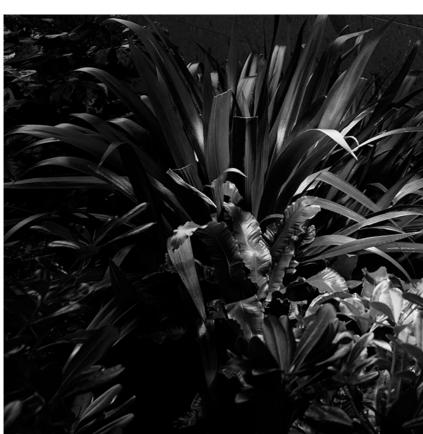

#### Landlord Ground Ø64 I Beam **PWM Dimmable**

designed by Piero Lissoni

24V remote power supply to be ordered separately. Necessary box for installation, to be ordered separately.

F004B23H005 Stainless steel

# Landlord Ground Ø64 I Beam PWM Dimmable

designed by Piero Lissoni

24V remote power supply to be ordered separately. Necessary box for installation, to be ordered separately.

F004B23H005 Stainless steel