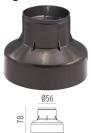

ion are available with spot or medium optic, and the ø64 version is also available with integrated non removable honeycomb, for maximum visual

confort. To be installed in its installation box.



Transformer type Electronic dimmable Transformer availability Separate item

**Transformer mounting** Remote **Emergency** Without Voltage (V) 24

#### **PHYSICAL**

**Aiming** Fixed Diameter (mm) 0,35 Weight (kg) **Number of heads** ı





#### Landlord Ground Ø64 I Beam **PWM Dimmable**

designed by Piero Lissoni

24V remote power supply to be ordered separately. Necessary box for installation, to be ordered separately.



F004B23H005 Stainless steel

#### **DIMENSIONS**



Ø64



#### **CERTIFICATIONS**









67



## Landlord Ground Ø64 I Beam PWM Dimmable . Accessories

### **Mounting**



F004Z0K0000

Installation box

## Landlord Ground Ø64 I Beam PWM Dimmable . Lamps



**Power LED** 

Lamp category:

LED

Socket:

Special base

Lamp type:

Power LED



# Landlord Ground Ø64 I Beam PWM Dimmable

designed by Piero Lissoni

24V remote power supply to be ordered separately. Necessary box for installation, to be ordered separately.



F004B23H005 Stainless steel

## **DIMENSIONS**







#### **CERTIFICATIONS**