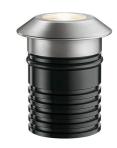

#### Landlord Ground Ø64 PWM Dimmable

designed by Piero Lissoni

24V remote power supply to be ordered separately. Necessary box for installation, to be ordered separately.

F004B22H005 Stainless steel