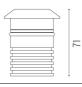

### **PHYSICAL**

**Aiming** Fixed Diameter (mm) 64 0,35 Weight (kg) **Number of heads** ı

### **DIMENSIONS**

Ø64