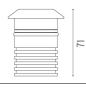

ead available in two sizes, ø47 mm, and ø64 mm, with frontal or grazing emission (one, two or four beams). Frontal emission version are available with spot or medium optic, and the ø64 version is also available with integrated non removable honeycomb, for maximum visual

confort. To be installed in its installation box.



Transformer type Electronic dimmable Transformer availability Separate item **Transformer mounting** Remote **Emergency** Without Voltage (V) 24

### **PHYSICAL**

**Aiming** Fixed Diameter (mm) 64 0,35 Weight (kg) **Number of heads** ı





#### Landlord Ground Ø64 PWM Dimmable

designed by Piero Lissoni

24V remote power supply to be ordered separately. Necessary box for installation, to be ordered separately.



F004B22H005 Stainless steel

### **DIMENSIONS**



Ø64



# **CERTIFICATIONS**













# Landlord Ground Ø64 PWM Dimmable . Accessories

### **Mounting**



F004Z0K0000

Installation box

# Landlord Ground Ø64 PWM Dimmable . Lamps



**Power LED** 

Lamp category:

LED

Socket:

Special base

Lamp type:

Power LED



#### Landlord Ground Ø64 PWM Dimmable

designed by Piero Lissoni

24V remote power supply to be ordered separately. Necessary box for installation, to be ordered separately.



F004B22H005 Stainless steel

### **DIMENSIONS**



Ø64



# **CERTIFICATIONS**









67