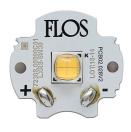

# Landlord Ground Ø64 PWM Dimmable . Lamps

**Power LED** 

Lamp category:

LED

Socket:

Special base

Lamp type:

Power LED