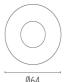

rgency** Without Voltage (V) 24

## **PHYSICAL**

**Aiming** Fixed Diameter (mm) 64 0,35 Weight (kg) **Number of heads** ı





#### Landlord Ground Ø64

designed by Piero Lissoni

24V remote power supply to be ordered separately. Necessary box for installation, to be ordered separately.



F004B22A005 Stainless steel

#### **DIMENSIONS**



Ø64



# **CERTIFICATIONS**













# Landlord Ground Ø64 . Accessories

## **Mounting**



F004Z0K0000

Installation box

# Landlord Ground Ø64 . Lamps



# **Power LED**

Lamp category:

LED

Socket:

Special base

Lamp type:

Power LED



# Landlord Ground Ø64

designed by Piero Lissoni

24V remote power supply to be ordered separately. Necessary box for installation, to be ordered separately.



F004B22A005 Stainless steel

## **DIMENSIONS**



Ø64



# **CERTIFICATIONS**