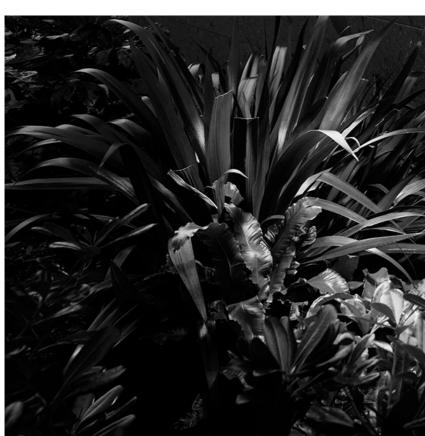

#### **LANDLORD GROUND Ø64**

25° Medium Beam angle **Mounting** Ground

Power LED: 3,4W - 251 lm ≠ FIXT 164 lm - 2700K/CRI 80 - 24V Lamps description

**Environment** Outdoor

IP67 luminaries for ground recessed installation, powered 24V. **Technical description** 

Body in anodised, then resined aluminium, external ring in shot-peened stainless steel, encasing the entire control electronics. Head available in two sizes, ø47 mm, and ø64 mm, with frontal or grazing emission (one, two or four beams). Frontal emission version are available with spot or medium optic, and the ø64 version is also available with integrated non removable honeycomb, for maximum visual

#### Landlord Ground Ø64

designed by Piero Lissoni

24V remote power supply to be ordered separately. Necessary box for installation, to be ordered separately.

F004B22A005 Stainless steel

# Landlord Ground Ø64

designed by Piero Lissoni

24V remote power supply to be ordered separately. Necessary box for installation, to be ordered separately.

F004B22A005 Stainless steel