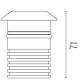

* Without Voltage (V) 24

## **PHYSICAL**

**Aiming** Fixed Diameter (mm) 64 0,35 Weight (kg) **Number of heads** ı





#### Landlord Ground Ø64

designed by Piero Lissoni

24V remote power supply to be ordered separately. Necessary box for installation, to be ordered separately.



F004B22A005 Stainless steel

#### **DIMENSIONS**



Ø64



# **CERTIFICATIONS**













# Landlord Ground Ø64 . Accessories

## **Mounting**



F004Z0K0000

Installation box

# Landlord Ground Ø64 . Lamps



# **Power LED**

Lamp category:

LED

Socket:

Special base

Lamp type:

Power LED



# Landlord Ground Ø64

designed by Piero Lissoni

24V remote power supply to be ordered separately. Necessary box for installation, to be ordered separately.



F004B22A005 Stainless steel

## **DIMENSIONS**



Ø64



# **CERTIFICATIONS**