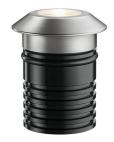

#### **LANDLORD GROUND Ø64**

25° Medium Beam angle **Mounting** Ground

Power LED: 3,4W - 251 lm ≠ FIXT 164 lm - 2700K/CRI 80 - 24V Lamps description

**Environment** Outdoor

IP67 luminaries for ground recessed installation, powered 24V. **Technical description** 

#### Landlord Ground Ø64

designed by Piero Lissoni

24V remote power supply to be ordered separately. Necessary box for installation, to be ordered separately.

F004B22A005 Stainless steel

# Landlord Ground Ø64

designed by Piero Lissoni

24V remote power supply to be ordered separately. Necessary box for installation, to be ordered separately.

F004B22A005 Stainless steel