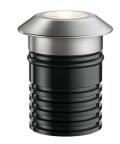

#### **LANDLORD GROUND Ø64**

25° Medium Beam angle **Mounting** Ground

Power LED: 3,4W - 251 lm ≠ FIXT 164 lm - 2700K/CRI 80 - 24V Lamps description

**Environment** Outdoor

IP67 luminaries for ground recessed installation, powered 24V. **Technical description** 

Body in anodised, then resined aluminium, external ring in shot-peened stainless steel, encasing the entire control electronics. Head available in two sizes, ø47 mm, and ø64 mm, with frontal or grazing emission (one, two or four beams). Frontal emission version are available with spot or medium optic, and the ø64 version is also available with integrated non removable honeycomb, for maximum visual

#### Landlord Ground Ø64

designed by Piero Lissoni

24V remote power supply to be ordered separately. Necessary box for installation, to be ordered separately.

F004B22A005 Stainless steel

# Landlord Ground Ø64

designed by Piero Lissoni

24V remote power supply to be ordered separately. Necessary box for installation, to be ordered separately.

F004B22A005 Stainless steel