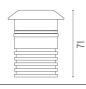

## **PHYSICAL**

**Aiming** Fixed Diameter (mm) 64 0,35 Weight (kg) **Number of heads** ı

#### **DIMENSIONS**

Ø64

## **DIMENSIONS**

Ø64