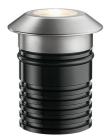

### LANDLORD GROUND Ø64

| Beam angle            |
|-----------------------|
| Mounting              |
| Lamps description     |
| Environment           |
| Technical description |

15° Spot

Ground Power LED: 3,4W - 251 Im ≠ FIXT 183 Im - 2700K/CRI 80 - 24V Outdoor IP67 luminaries for ground recessed installation, powered 24V. Body in anodised, then resined aluminium, external ring in shot-peened stainless steel, encasing the entire control electronics. Head available in two sizes, ø47 mm, and ø64 mm, with frontal or grazing emission (one, two or four beams). Frontal emission version are available with spot or medium optic, and the ø64 version is also available with integrated non removable honeycomb, for maximum visual confort. To be installed in its installation box.

### Landlord Ground Ø64

designed by Piero Lissoni

24V remote power supply to be ordered separately. Necessary box for installation, to be ordered separately.

## Landlord Ground Ø64

designed by Piero Lissoni

24V remote power supply to be ordered separately. Necessary box for installation, to be ordered separately.

DIMENSIONS