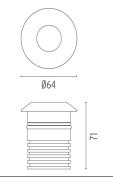

#### PHYSICAL

| Aiming          | Fixed |
|-----------------|-------|
| Diameter (mm)   | 64    |
| Weight (kg)     | 0,35  |
| Number of heads | I     |

## Landlord Ground Ø64

designed by Piero Lissoni

24V remote power supply to be ordered separately. Necessary box for installation, to be ordered separately.

DIMENSIONS