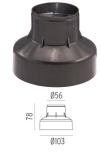

### Mounting

Installation box

## Landlord Ground Ø64

designed by Piero Lissoni

24V remote power supply to be ordered separately. Necessary box for installation, to be ordered separately.

DIMENSIONS