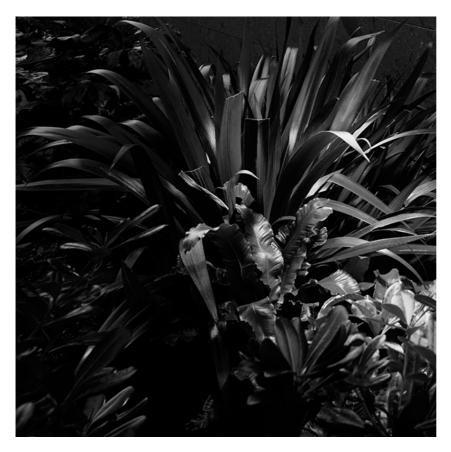

### LANDLORD GROUND Ø64

| Beam angle            |
|-----------------------|
| Mounting              |
| Lamps description     |
| Environment           |
| Technical description |

15° Spot

Ground Power LED: 3,4W - 251 Im ≠ FIXT 183 Im - 2700K/CRI 80 - 24V Outdoor IP67 luminaries for ground recessed installation, powered 24V. Body in anodised, then resined aluminium, external ring in shot-peened stainless steel, encasing the entire control electronics. Head available in two sizes, ø47 mm, and ø64 mm, with frontal or grazing emission (one, two or four beams). Frontal emission version are available with spot or medium optic, and the ø64 version is also available with integrated non removable honeycomb, for maximum visual confort. To be installed in its installation box.

### Landlord Ground Ø64

designed by Piero Lissoni

24V remote power supply to be ordered separately. Necessary box for installation, to be ordered separately.

## Landlord Ground Ø64

designed by Piero Lissoni

24V remote power supply to be ordered separately. Necessary box for installation, to be ordered separately.

DIMENSIONS