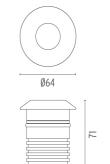

#### PHYSICAL

| Aiming          | Fixed |
|-----------------|-------|
| Diameter (mm)   | 64    |
| Weight (kg)     | 0,35  |
| Number of heads | I     |

## Landlord Ground Ø64

designed by Piero Lissoni

24V remote power supply to be ordered separately. Necessary box for installation, to be ordered separately.

DIMENSIONS