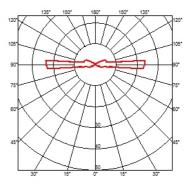

# LANDLORD GROUND Ø49 4 BEAM PWM DIMMABLE

44° Beam angle **Mounting** Ground

Power LED: 2,3W - 202 lm ≠ FIXT 36 lm - 4000K/CRI 80 - 24V Lamps description

**Environment** Outdoor

IP67 luminaries for ground recessed installation, powered 24V. **Technical description** 