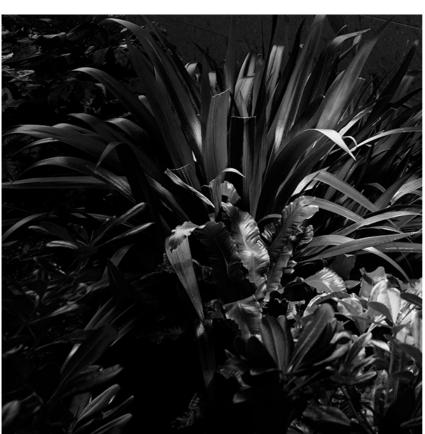

# LANDLORD GROUND Ø49 4 BEAM PWM DIMMABLE

44° Beam angle **Mounting** Ground

Power LED: 2,3W - 202 lm ≠ FIXT 36 lm - 4000K/CRI 80 - 24V Lamps description

**Environment** Outdoor

IP67 luminaries for ground recessed installation, powered 24V. **Technical description** 

Body in anodised, then resined aluminium, external ring in shot-peened stainless steel, encasing the entire control electronics. Head available in two sizes, ø47 mm, and ø64 mm, with frontal or grazing emission (one, two or four beams). Frontal emission version are available with spot or medium optic, and the ø64 version is also available with integrated non removable honeycomb, for maximum visual