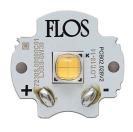

# Landlord Ground Ø49 4 Beam PWM Dimmable . Lamps

**Power LED** 

Lamp category:

LED

Socket:

Special base

Lamp type:

Power LED