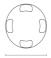

nment** Outdoor

IP67 luminaries for ground recessed installation, powered 24V. **Technical description** 

Body in anodised, then resined aluminium, external ring in shot-peened stainless steel, encasing the entire control electronics. Head available in two sizes, ø47 mm, and ø64 mm, with frontal or grazing emission (one, two or four beams). Frontal emission version are available with spot or medium optic, and the ø64 version is also available with integrated non removable honeycomb, for maximum visual

confort. To be installed in its installation box.



#### Landlord Ground Ø49 4 Beam **PWM Dimmable**

designed by Piero Lissoni

24V remote power supply to be ordered separately. Necessary box for installation, to be ordered separately.



F004A45H005 Stainless steel

### **DIMENSIONS**





### **CERTIFICATIONS**









67



#### **ELECTRICAL**

Transformer type Electronic dimmable Transformer availability Separate item **Transformer mounting** Remote **Emergency** Without Voltage (V) 24

### **PHYSICAL**

**Aiming** Fixed Diameter (mm) 49 0,30 Weight (kg) **Number of heads** ı





# Landlord Ground Ø49 4 Beam PWM Dimmable . Accessories

## **Mounting**



F004Z0J0000

Installation box

# Landlord Ground Ø49 4 Beam PWM Dimmable . Lamps



**Power LED** 

Lamp category:

LED

Socket:

Special base

Lamp type:

Power LED



# Landlord Ground Ø49 4 Beam PWM Dimmable

designed by Piero Lissoni

24V remote power supply to be ordered separately. Necessary box for installation, to be ordered separately.



F004A45H005 Stainless steel

# **DIMENSIONS**





### **CERTIFICATIO