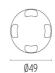

### **DIMENSIONS**

### **PHYSICAL**

**Aiming** Fixed Diameter (mm) 49 0,30 Weight (kg) **Number of heads** ı

# **DIMENSIONS**