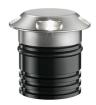

#### Landlord Ground Ø49 4 Beam **PWM Dimmable**

designed by Piero Lissoni

24V remote power supply to be ordered separately. Necessary box for installation, to be ordered separately.

F004A45H005 Stainless steel

# Landlord Ground Ø49 4 Beam PWM Dimmable

designed by Piero Lissoni

24V remote power supply to be ordered separately. Necessary box for installation, to be ordered separately.

F004A45H005 Stainless steel