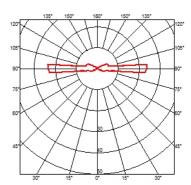

# LANDLORD GROUND Ø49 4 BEAM PWM DIMMABLE

44° Beam angle **Mounting** Ground

Power LED: 2,3W - 202 lm ≠ FIXT 36 lm - 4000K/CRI 80 - 24V Lamps description

**Environment** Outdoor

IP67 luminaries for ground recessed installation, powered 24V. **Technical description** 