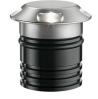

# LANDLORD GROUND Ø49 4 BEAM PWM DIMMABLE

44° Beam angle **Mounting** Ground

Power LED: 2,3W - 202 lm ≠ FIXT 36 lm - 4000K/CRI 80 - 24V Lamps description

**Environment** Outdoor

IP67 luminaries for ground recessed installation, powered 24V. **Technical description** 

Body in anodised, then resined aluminium, external ring in shot-peened stainless steel, encasing the entire control electronics. Head available in two sizes, ø47 mm, and ø64 mm, with frontal or grazing emission (one, two or four beams). Frontal emission version are available with spot or medium optic, and the ø64 version is also available with integrated non removable honeycomb, for maximum visual

#### Landlord Ground Ø49 4 Beam **PWM Dimmable**

designed by Piero Lissoni

24V remote power supply to be ordered separately. Necessary box for installation, to be ordered separately.

F004A45H005 Stainless steel

# Landlord Ground Ø49 4 Beam PWM Dimmable

designed by Piero Lissoni

24V remote power supply to be ordered separately. Necessary box for installation, to be ordered separately.

F004A45H005 Stainless steel