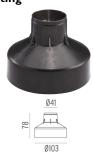

### **DIMENSIONS**

### **PHYSICAL**

**Aiming** Fixed Diameter (mm) 49 0,30 Weight (kg) **Number of heads** ı

## **Mounting**

F004Z0J0000

Installation box