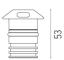

### **DIMENSIONS**





### **CERTIFICATIONS**









67



#### **ELECTRICAL**

Transformer type Electronic dimmable Transformer availability Separate item **Transformer mounting** Remote **Emergency** Without Voltage (V) 24

### **PHYSICAL**

**Aiming** Fixed Diameter (mm) 49 0,30 Weight (kg) **Number of heads** ı





# Landlord Ground Ø49 4 Beam PWM Dimmable . Accessories

## **Mounting**



F004Z0J0000

Installation box

# Landlord Ground Ø49 4 Beam PWM Dimmable . Lamps



**Power LED** 

Lamp category:

LED

Socket:

Special base

Lamp type:

Power LED



# Landlord Ground Ø49 4 Beam PWM Dimmable

designed by Piero Lissoni

24V remote power supply to be ordered separately. Necessary box for installation, to be ordered separately.



F004A45H005 Stainless steel

# **DIMENSIONS**





### **CERTIFICATIONS**