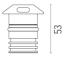

### **DIMENSIONS**

### **PHYSICAL**

**Aiming** Fixed Diameter (mm) 49 0,30 Weight (kg) **Number of heads** ı

# **DIMENSIONS**