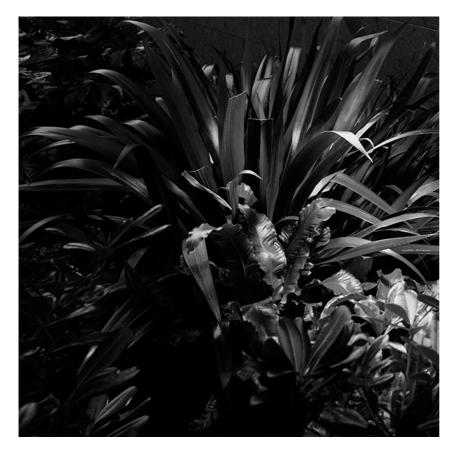

### LANDLORD GROUND Ø49 4 BEAM

| Beam angle            | 44°                                                                                                                                                                                                                                                       |
|-----------------------|-----------------------------------------------------------------------------------------------------------------------------------------------------------------------------------------------------------------------------------------------------------|
| Mounting              | Ground                                                                                                                                                                                                                                                    |
| Lamps description     | Power LED: 2,3W - 202 lm ≠ FIXT 36 lm - 4000K/CRI 80 - 24V                                                                                                                                                                                                |
| Environment           | Outdoor                                                                                                                                                                                                                                                   |
| Technical description | IP67 luminaries for ground recessed installation, powered 24V.<br>Body in anodised, then resined aluminium, external ring in<br>shot-peened stainless steel, encasing the entire control<br>electronics. Head available in two sizes, ø47 mm, and ø64 mm, |

Electronic Separate item

Remote

Without 24

with frontal or grazing emission (one, two or four beams). Frontal emission version are available with spot or medium optic, and the ø64 version is also available with integrated non removable honeycomb, for maximum visual confort. To be installed in its installation box.

#### Landlord Ground Ø49 4 Beam

designed by Piero Lissoni

24V remote power supply to be ordered separately. Necessary box for installation, to be ordered separately.