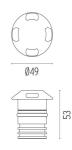

#### PHYSICAL

| Aiming          | Fixed |
|-----------------|-------|
| Diameter (mm)   | 49    |
| Weight (kg)     | 0,30  |
| Number of heads | Ι     |

### DIMENSIONS

## Landlord Ground Ø49 4 Beam

designed by Piero Lissoni

24V remote power supply to be ordered separately. Necessary box for installation, to be ordered separately.

DIMENSIONS