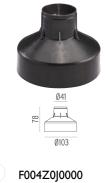

pot or medium optic, and the ø64 version is also available with integrated non removable honeycomb, for maximum visual confort. To be installed in its installation box.

### ELECTRICAL

| Transformer type         |
|--------------------------|
| Transformer availability |
| Transformer mounting     |
| Emergency                |
| Voltage (V)              |

#### PHYSICAL

| Aiming          | Fixed |
|-----------------|-------|
| Diameter (mm)   | 49    |
| Weight (kg)     | 0,30  |
| Number of heads | Ι     |





#### Landlord Ground Ø49 4 Beam

designed by Piero Lissoni

24V remote power supply to be ordered separately. Necessary box for installation, to be ordered separately.



### DIMENSIONS



## CERTIFICATIONS





# FLOS

## Landlord Ground Ø49 4 Beam . Accessories

### Mounting



Installation box

# Landlord Ground Ø49 4 Beam . Lamps



Power LED

Lamp category: LED Socket: Special base Lamp type: Power LED



## Landlord Ground Ø49 4 Beam

designed by Piero Lissoni

24V remote power supply to be ordered separately. Necessary box for installation, to be ordered separately.



DIMENSIONS



## CERTIFICATIONS