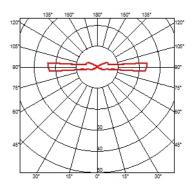

### LANDLORD GROUND Ø49 4 BEAM

| Beam angle            | 44°                                                                                                                                                                                                                                                       |
|-----------------------|-----------------------------------------------------------------------------------------------------------------------------------------------------------------------------------------------------------------------------------------------------------|
| Mounting              | Ground                                                                                                                                                                                                                                                    |
| Lamps description     | Power LED: 2,3W - 202 lm ≠ FIXT 36 lm - 4000K/CRI 80 - 24V                                                                                                                                                                                                |
| Environment           | Outdoor                                                                                                                                                                                                                                                   |
| Technical description | IP67 luminaries for ground recessed installation, powered 24V.<br>Body in anodised, then resined aluminium, external ring in<br>shot-peened stainless steel, encasing the entire control<br>electronics. Head available in two sizes, ø47 mm, and ø64 mm, |