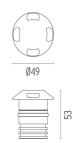

### LANDLORD GROUND Ø49 4 BEAM

| Beam angle            | 44°                                                                                                                                                                                                                                                       |
|-----------------------|-----------------------------------------------------------------------------------------------------------------------------------------------------------------------------------------------------------------------------------------------------------|
| Mounting              | Ground                                                                                                                                                                                                                                                    |
| Lamps description     | Power LED: 2,3W - 202 lm ≠ FIXT 36 lm - 4000K/CRI 80 - 24V                                                                                                                                                                                                |
| Environment           | Outdoor                                                                                                                                                                                                                                                   |
| Technical description | IP67 luminaries for ground recessed installation, powered 24V.<br>Body in anodised, then resined aluminium, external ring in<br>shot-peened stainless steel, encasing the entire control<br>electronics. Head available in two sizes, ø47 mm, and ø64 mm, |

#### PHYSICAL

| Aiming          | Fixed |
|-----------------|-------|
| Diameter (mm)   | 49    |
| Weight (kg)     | 0,30  |
| Number of heads | Ι     |

### DIMENSIONS

## Landlord Ground Ø49 4 Beam

designed by Piero Lissoni

24V remote power supply to be ordered separately. Necessary box for installation, to be ordered separately.

DIMENSIONS