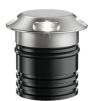

### LANDLORD GROUND Ø49 4 BEAM

| Beam angle            | 44°                                                                                                                                                                                                                                                       |
|-----------------------|-----------------------------------------------------------------------------------------------------------------------------------------------------------------------------------------------------------------------------------------------------------|
| Mounting              | Ground                                                                                                                                                                                                                                                    |
| Lamps description     | Power LED: 2,3W - 202 lm ≠ FIXT 36 lm - 4000K/CRI 80 - 24V                                                                                                                                                                                                |
| Environment           | Outdoor                                                                                                                                                                                                                                                   |
| Technical description | IP67 luminaries for ground recessed installation, powered 24V.<br>Body in anodised, then resined aluminium, external ring in<br>shot-peened stainless steel, encasing the entire control<br>electronics. Head available in two sizes, ø47 mm, and ø64 mm, |

#### PHYSICAL

| Aiming          | Fixed |
|-----------------|-------|
| Diameter (mm)   | 49    |
| Weight (kg)     | 0,30  |
| Number of heads | Ι     |

### DIMENSIONS

## Landlord Ground Ø49 4 Beam

designed by Piero Lissoni

24V remote power supply to be ordered separately. Necessary box for installation, to be ordered separately.

DIMENSIONS