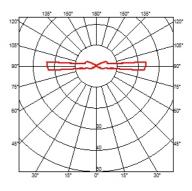

### LANDLORD GROUND Ø49 4 BEAM

| Beam angle            | 44°                                                                                                                                                                                                                                                       |
|-----------------------|-----------------------------------------------------------------------------------------------------------------------------------------------------------------------------------------------------------------------------------------------------------|
| Mounting              | Ground                                                                                                                                                                                                                                                    |
| Lamps description     | Power LED: 2,3W - 202 lm ≠ FIXT 36 lm - 4000K/CRI 80 - 24V                                                                                                                                                                                                |
| Environment           | Outdoor                                                                                                                                                                                                                                                   |
| Technical description | IP67 luminaries for ground recessed installation, powered 24V.<br>Body in anodised, then resined aluminium, external ring in<br>shot-peened stainless steel, encasing the entire control<br>electronics. Head available in two sizes, ø47 mm, and ø64 mm, |

### DIMENSIONS