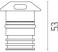

** Outdoor

IP67 luminaries for ground recessed installation, powered 24V. **Technical description** 

Body in anodised, then resined aluminium, external ring in shot-peened stainless steel, encasing the entire control electronics. Head available in two sizes, ø47 mm, and ø64 mm, with frontal or grazing emission (one, two or four beams). Frontal emission version are available with spot or medium optic, and the ø64 version is also available with integrated non removable honeycomb, for maximum visual

confort. To be installed in its installation box.



#### Landlord Ground Ø49 2 Beam **PWM Dimmable**

designed by Piero Lissoni

24V remote power supply to be ordered separately. Necessary box for installation, to be ordered separately.



F004A44H005 Stainless steel

#### **DIMENSIONS**







## **CERTIFICATIONS**













#### **ELECTRICAL**

Transformer type Electronic dimmable Transformer availability Separate item **Transformer mounting** Remote **Emergency** Without Voltage (V) 24

## **PHYSICAL**

**Aiming** Fixed Diameter (mm) 49 0,30 Weight (kg) **Number of heads** ı





# Landlord Ground Ø49 2 Beam PWM Dimmable . Accessories

## **Mounting**



F004Z0J0000

Installation box

# Landlord Ground Ø49 2 Beam PWM Dimmable . Lamps



**Power LED** 

Lamp category:

LED

Socket:

Special base

Lamp type:

Power LED



# Landlord Ground Ø49 2 Beam PWM Dimmable

designed by Piero Lissoni

24V remote power supply to be ordered separately. Necessary box for installation, to be ordered separately.



F004A44H005 Stainless steel

# **DIMENSIONS**





## **CERTIFICATIONS**