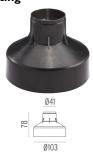

lable with spot or medium optic, and the ø64 version is also available with integrated non removable honeycomb, for maximum visual

confort. To be installed in its installation box.



#### Landlord Ground Ø49 2 Beam **PWM Dimmable**

designed by Piero Lissoni

24V remote power supply to be ordered separately. Necessary box for installation, to be ordered separately.



F004A44H005 Stainless steel

#### **DIMENSIONS**







## **CERTIFICATIONS**













#### **ELECTRICAL**

Transformer type Electronic dimmable Transformer availability Separate item **Transformer mounting** Remote **Emergency** Without Voltage (V) 24

## **PHYSICAL**

**Aiming** Fixed Diameter (mm) 49 0,30 Weight (kg) **Number of heads** ı





# Landlord Ground Ø49 2 Beam PWM Dimmable . Accessories

## **Mounting**



F004Z0J0000

Installation box

# Landlord Ground Ø49 2 Beam PWM Dimmable . Lamps



**Power LED** 

Lamp category:

LED

Socket:

Special base

Lamp type:

Power LED



# Landlord Ground Ø49 2 Beam PWM Dimmable

designed by Piero Lissoni

24V remote power supply to be ordered separately. Necessary box for installation, to be ordered separately.



F004A44H005 Stainless steel

# **DIMENSIONS**





## **CERTIFICATIONS**