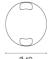

#### **DIMENSIONS**

## **PHYSICAL**

**Aiming** Fixed Diameter (mm) 49 0,30 Weight (kg) **Number of heads** ı

# **DIMENSIONS**