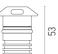

#### **DIMENSIONS**

## **PHYSICAL**

**Aiming** Fixed Diameter (mm) 49 0,30 Weight (kg) **Number of heads** ı

# **DIMENSIONS**