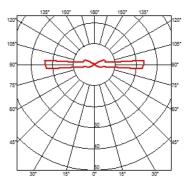

#### LANDLORD GROUND Ø49 2 BEAM PWM DIMMABLE

44° Beam angle **Mounting** Ground

Power LED: 2,3W - 202 lm ≠ FIXT 18 lm - 4000K/CRI 80 - 24V Lamps description

**Environment** Outdoor

IP67 luminaries for ground recessed installation, powered 24V. **Technical description** 

Body in anodised, then resined aluminium, external ring in shot-peened stainless steel, encasing the entire control electronics. Head available in two sizes, ø47 mm, and ø64 mm, with frontal or grazing emission (one, two or four beams). Frontal emission version are available with spot or medium optic, and the ø64 version is also available with integrated non removable honeycomb, for maximum visual