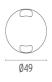

#### **DIMENSIONS**

## **PHYSICAL**

**Aiming** Fixed Diameter (mm) 49 0,30 Weight (kg) **Number of heads** ı

# **DIMENSIONS**