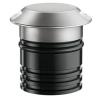

#### LANDLORD GROUND Ø49 2 BEAM PWM DIMMABLE

44° Beam angle **Mounting** Ground

Power LED: 2,3W - 202 lm ≠ FIXT 18 lm - 4000K/CRI 80 - 24V Lamps description

**Environment** Outdoor

IP67 luminaries for ground recessed installation, powered 24V. **Technical description** 

#### Landlord Ground Ø49 2 Beam **PWM Dimmable**

designed by Piero Lissoni

24V remote power supply to be ordered separately. Necessary box for installation, to be ordered separately.

F004A44H005 Stainless steel

# Landlord Ground Ø49 2 Beam PWM Dimmable

designed by Piero Lissoni

24V remote power supply to be ordered separately. Necessary box for installation, to be ordered separately.

F004A44H005 Stainless steel