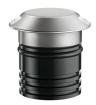

#### Landlord Ground Ø49 2 Beam **PWM Dimmable**

designed by Piero Lissoni

24V remote power supply to be ordered separately. Necessary box for installation, to be ordered separately.

F004A44H005 Stainless steel

# Landlord Ground Ø49 2 Beam PWM Dimmable

designed by Piero Lissoni

24V remote power supply to be ordered separately. Necessary box for installation, to be ordered separately.

F004A44H005 Stainless steel