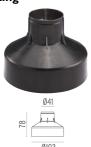

Frontal emission version are available with spot or medium optic, and the ø64 version is also available with integrated non removable honeycomb, for maximum visual

confort. To be installed in its installation box.



#### Landlord Ground Ø49 2 Beam

designed by Piero Lissoni

24V remote power supply to be ordered separately. Necessary box for installation, to be ordered separately.



F004A44A005 Stainless steel

#### **DIMENSIONS**







#### **CERTIFICATIONS**













#### **ELECTRICAL**

Transformer type Electronic Transformer availability Separate item **Transformer mounting** Remote **Emergency** Without Voltage (V) 24

#### **PHYSICAL**

**Aiming** Fixed Diameter (mm) 49 0,30 Weight (kg) **Number of heads** ı





# Landlord Ground Ø49 2 Beam . Accessories

#### **Mounting**



F004Z0J0000

Installation box

# Landlord Ground Ø49 2 Beam . Lamps



# **Power LED**

Lamp category:

LED

Socket:

Special base

Lamp type:

Power LED



# Landlord Ground Ø49 2 Beam

designed by Piero Lissoni

24V remote power supply to be ordered separately. Necessary box for installation, to be ordered separately.



F004A44A005 Stainless steel

#### **DIMENSIONS**





# **CERTIFICATIONS**