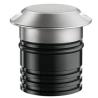

#### **LANDLORD GROUND Ø49 2 BEAM**

44° Beam angle **Mounting** Ground

Power LED: 2,3W - 202 lm ≠ FIXT 18 lm - 4000K/CRI 80 - 24V Lamps description

**Environment** Outdoor

IP67 luminaries for ground recessed installation, powered 24V. **Technical description** 

#### Landlord Ground Ø49 2 Beam

designed by Piero Lissoni

24V remote power supply to be ordered separately. Necessary box for installation, to be ordered separately.

F004A44A005 Stainless steel

# Landlord Ground Ø49 2 Beam

designed by Piero Lissoni

24V remote power supply to be ordered separately. Necessary box for installation, to be ordered separately.

F004A44A005 Stainless steel