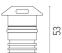

ately.



F004A44A005 Stainless steel

#### **DIMENSIONS**







#### **CERTIFICATIONS**













#### **ELECTRICAL**

Transformer type Electronic Transformer availability Separate item **Transformer mounting** Remote **Emergency** Without Voltage (V) 24

#### **PHYSICAL**

**Aiming** Fixed Diameter (mm) 49 0,30 Weight (kg) **Number of heads** ı





# Landlord Ground Ø49 2 Beam . Accessories

#### **Mounting**



F004Z0J0000

Installation box

# Landlord Ground Ø49 2 Beam . Lamps



# **Power LED**

Lamp category:

LED

Socket:

Special base

Lamp type:

Power LED



# Landlord Ground Ø49 2 Beam

designed by Piero Lissoni

24V remote power supply to be ordered separately. Necessary box for installation, to be ordered separately.



F004A44A005 Stainless steel

#### **DIMENSIONS**





# **CERTIFICATIONS**