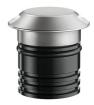

#### Landlord Ground Ø49 2 Beam

designed by Piero Lissoni

24V remote power supply to be ordered separately. Necessary box for installation, to be ordered separately.

F004A44A005 Stainless steel

# Landlord Ground Ø49 2 Beam

designed by Piero Lissoni

24V remote power supply to be ordered separately. Necessary box for installation, to be ordered separately.

F004A44A005 Stainless steel