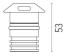

#### **DIMENSIONS**

#### **PHYSICAL**

**Aiming** Fixed Diameter (mm) 49 0,30 Weight (kg) **Number of heads** ı