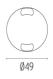

#### **DIMENSIONS**

#### **PHYSICAL**

**Aiming** Fixed Diameter (mm) 49 0,30 Weight (kg) **Number of heads** ı