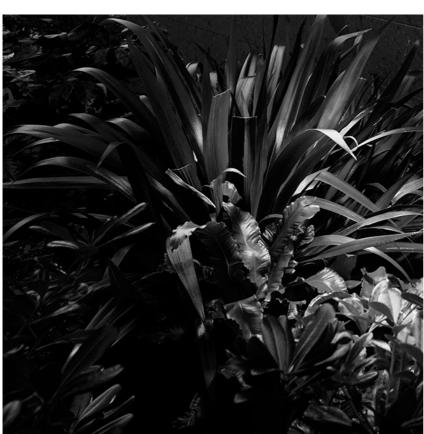

Body in anodised, then resined aluminium, external ring in shot-peened stainless steel, encasing the entire control electronics. Head available in two sizes, ø47 mm, and ø64 mm, with frontal or grazing emission (one, two or four beams). Frontal emission version are available with spot or medium optic, and the ø64 version is also available with integrated non removable honeycomb, for maximum visual