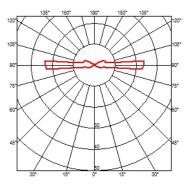

#### **LANDLORD GROUND Ø49 2 BEAM**

44° Beam angle **Mounting** Ground

Power LED: 2,3W - 202 lm ≠ FIXT 18 lm - 4000K/CRI 80 - 24V Lamps description

**Environment** Outdoor

IP67 luminaries for ground recessed installation, powered 24V. **Technical description** 

#### **PHYSICAL**

**Aiming** Fixed Diameter (mm) 49 0,30 Weight (kg) **Number of heads** ı