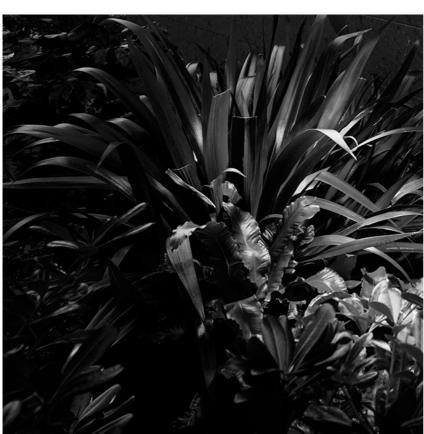

#### LANDLORD GROUND Ø49 I BEAM PWM DIMMABLE

14° Beam angle **Mounting** Ground

Power LED: 2,3W - 202 lm ≠ FIXT 9 lm - 4000K/CRI 80 - 24V Lamps description

**Environment** Outdoor

IP67 luminaries for ground recessed installation, powered 24V. **Technical description** 