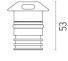

#### **DIMENSIONS**

## **PHYSICAL**

**Aiming** Fixed Diameter (mm) 49 0,30 Weight (kg) **Number of heads** ı

## **DIMENSIONS**