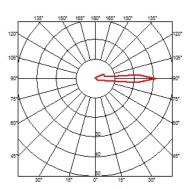

#### LANDLORD GROUND Ø49 I BEAM PWM DIMMABLE

14° Beam angle **Mounting** Ground

Power LED: 2,3W - 202 lm ≠ FIXT 9 lm - 4000K/CRI 80 - 24V Lamps description

**Environment** Outdoor

IP67 luminaries for ground recessed installation, powered 24V. **Technical description** 