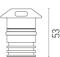

#### **DIMENSIONS**







## **CERTIFICATIONS**













## **ELECTRICAL**

Transformer type Electronic dimmable Transformer availability Separate item **Transformer mounting** Remote **Emergency** Without Voltage (V) 24

## **PHYSICAL**

**Aiming** Fixed Diameter (mm) 49 0,30 Weight (kg) **Number of heads** ı





## Landlord Ground Ø49 I Beam PWM Dimmable . Accessories

## **Mounting**



F004Z0J0000

Installation box

## Landlord Ground Ø49 I Beam PWM Dimmable . Lamps



**Power LED** 

Lamp category:

LED

Socket:

Special base

Lamp type:

Power LED



# Landlord Ground Ø49 I Beam PWM Dimmable

designed by Piero Lissoni

24V remote power supply to be ordered separately. Necessary box for installation, to be ordered separately.



F004A43H005 Stainless steel

## **DIMENSIONS**





## **CERTIFICATIONS**