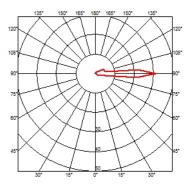

#### LANDLORD GROUND Ø49 I BEAM PWM DIMMABLE

14° Beam angle **Mounting** Ground

Power LED: 2,3W - 202 lm ≠ FIXT 9 lm - 4000K/CRI 80 - 24V Lamps description

**Environment** Outdoor

IP67 luminaries for ground recessed installation, powered 24V. **Technical description** 