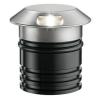

#### LANDLORD GROUND Ø49 I BEAM PWM DIMMABLE

14° Beam angle **Mounting** Ground

Power LED: 2,3W - 202 lm ≠ FIXT 9 lm - 4000K/CRI 80 - 24V Lamps description

**Environment** Outdoor

IP67 luminaries for ground recessed installation, powered 24V. **Technical description** 

Body in anodised, then resined aluminium, external ring in shot-peened stainless steel, encasing the entire control electronics. Head available in two sizes, ø47 mm, and ø64 mm, with frontal or grazing emission (one, two or four beams). Frontal emission version are available with spot or medium optic, and the ø64 version is also available with integrated non removable honeycomb, for maximum visual

#### Landlord Ground Ø49 I Beam **PWM Dimmable**

designed by Piero Lissoni

24V remote power supply to be ordered separately. Necessary box for installation, to be ordered separately.

F004A43H005 Stainless steel

# Landlord Ground Ø49 I Beam PWM Dimmable

designed by Piero Lissoni

24V remote power supply to be ordered separately. Necessary box for installation, to be ordered separately.

F004A43H005 Stainless steel