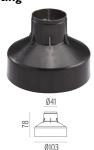

ilable with spot or medium optic, and the ø64 version is also available with integrated non removable honeycomb, for maximum visual

confort. To be installed in its installation box.



#### Landlord Ground Ø49 I Beam **PWM Dimmable**

designed by Piero Lissoni

24V remote power supply to be ordered separately. Necessary box for installation, to be ordered separately.



F004A43H005 Stainless steel

#### **DIMENSIONS**







## **CERTIFICATIONS**













## **ELECTRICAL**

Transformer type Electronic dimmable Transformer availability Separate item **Transformer mounting** Remote **Emergency** Without Voltage (V) 24

## **PHYSICAL**

**Aiming** Fixed Diameter (mm) 49 0,30 Weight (kg) **Number of heads** ı





## Landlord Ground Ø49 I Beam PWM Dimmable . Accessories

## **Mounting**



F004Z0J0000

Installation box

## Landlord Ground Ø49 I Beam PWM Dimmable . Lamps



**Power LED** 

Lamp category:

LED

Socket:

Special base

Lamp type:

Power LED



# Landlord Ground Ø49 I Beam PWM Dimmable

designed by Piero Lissoni

24V remote power supply to be ordered separately. Necessary box for installation, to be ordered separately.



F004A43H005 Stainless steel

## **DIMENSIONS**





## **CERTIFICATIONS**