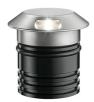

#### Landlord Ground Ø49 I Beam **PWM Dimmable**

designed by Piero Lissoni

24V remote power supply to be ordered separately. Necessary box for installation, to be ordered separately.

F004A43H005 Stainless steel

# Landlord Ground Ø49 I Beam PWM Dimmable

designed by Piero Lissoni

24V remote power supply to be ordered separately. Necessary box for installation, to be ordered separately.

F004A43H005 Stainless steel