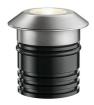

### LANDLORD GROUND Ø49 PWM DIMMABLE

40° Medium Beam angle **Mounting** Ground

Power LED: 2,3W - 202 lm ≠ FIXT 103 lm - 4000K/CRI 80 - 24V Lamps description

**Environment** Outdoor

IP67 luminaries for ground recessed installation, powered 24V. **Technical description** 

Body in anodised, then resined aluminium, external ring in shot-peened stainless steel, encasing the entire control electronics. Head available in two sizes, ø47 mm, and ø64 mm, with frontal or grazing emission (one, two or four beams). Frontal emission version are available with spot or medium optic, and the ø64 version is also available with integrated non removable honeycomb, for maximum visual

#### Landlord Ground Ø49 PWM Dimmable

designed by Piero Lissoni

24V remote power supply to be ordered separately. Necessary box for installation, to be ordered separately.

F004A42H005 Stainless steel

### Landlord Ground Ø49 PWM Dimmable

designed by Piero Lissoni

24V remote power supply to be ordered separately. Necessary box for installation, to be ordered separately.

F004A42H005 Stainless steel