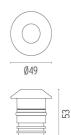

#### **DIMENSIONS**

## **PHYSICAL**

**Aiming** Fixed Diameter (mm) 49 0,30 Weight (kg) **Number of heads** ı

## **DIMENSIONS**