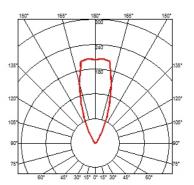

### LANDLORD GROUND Ø49 PWM DIMMABLE

40° Medium Beam angle **Mounting** Ground

Power LED: 2,3W - 202 lm ≠ FIXT 103 lm - 4000K/CRI 80 - 24V Lamps description

**Environment** Outdoor

IP67 luminaries for ground recessed installation, powered 24V. **Technical description** 

Body in anodised, then resined aluminium, external ring in shot-peened stainless steel, encasing the entire control electronics. Head available in two sizes, ø47 mm, and ø64 mm, with frontal or grazing emission (one, two or four beams). Frontal emission version are available with spot or medium optic, and the ø64 version is also available with integrated non removable honeycomb, for maximum visual