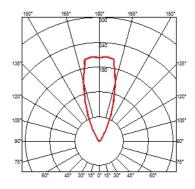

### LANDLORD GROUND Ø49 PWM DIMMABLE

40° Medium Beam angle **Mounting** Ground

Power LED: 2,3W - 202 lm ≠ FIXT 103 lm - 4000K/CRI 80 - 24V Lamps description

**Environment** Outdoor

IP67 luminaries for ground recessed installation, powered 24V. **Technical description** 