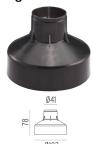

#### **DIMENSIONS**

## **PHYSICAL**

**Aiming** Fixed Diameter (mm) 49 0,30 Weight (kg) **Number of heads** ı