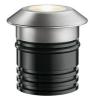

### LANDLORD GROUND Ø49 PWM DIMMABLE

40° Medium Beam angle **Mounting** Ground

Power LED: 2,3W - 202 lm ≠ FIXT 103 lm - 4000K/CRI 80 - 24V Lamps description

**Environment** Outdoor

IP67 luminaries for ground recessed installation, powered 24V. **Technical description** 

Body in anodised, then resined aluminium, external ring in shot-peened stainless steel, encasing the entire control electronics. Head available in two sizes, ø47 mm, and ø64 mm, with frontal or grazing emission (one, two or four beams). Frontal emission version are available with spot or medium optic, and the ø64 version is also available with integrated non removable honeycomb, for maximum visual

#### Landlord Ground Ø49 PWM Dimmable

designed by Piero Lissoni

24V remote power supply to be ordered separately. Necessary box for installation, to be ordered separately.

F004A42H005 Stainless steel