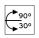

### **LANDLORD GROUND Ø49**

40° Medium Beam angle **Mounting** Ground

Power LED: 2,3W - 202 lm ≠ FIXT 103 lm - 4000K/CRI 80 - 24V Lamps description

**Environment** Outdoor

IP67 luminaries for ground recessed installation, powered 24V. **Technical description** 