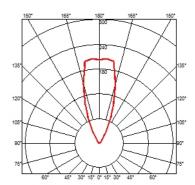

### **LANDLORD GROUND Ø49**

40° Medium Beam angle **Mounting** Ground

Power LED: 2,3W - 202 lm ≠ FIXT 103 lm - 4000K/CRI 80 - 24V Lamps description

**Environment** Outdoor

IP67 luminaries for ground recessed installation, powered 24V. **Technical description** 