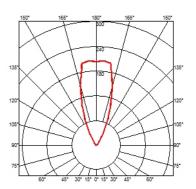

### **LANDLORD GROUND Ø49**

40° Medium Beam angle **Mounting** Ground

Power LED: 2,3W - 202 lm ≠ FIXT 103 lm - 4000K/CRI 80 - 24V Lamps description

**Environment** Outdoor

IP67 luminaries for ground recessed installation, powered 24V. **Technical description** 