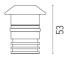

description

**Environment** Outdoor

IP67 luminaries for ground recessed installation, powered 24V. **Technical description** 

Body in anodised, then resined aluminium, external ring in shot-peened stainless steel, encasing the entire control electronics. Head available in two sizes, ø47 mm, and ø64 mm, with frontal or grazing emission (one, two or four beams). Frontal emission version are available with spot or medium optic, and the ø64 version is also available with integrated non removable honeycomb, for maximum visual

confort. To be installed in its installation box.



### Landlord Ground Ø49

designed by Piero Lissoni

24V remote power supply to be ordered separately. Necessary box for installation, to be ordered separately.



F004A42A005 Stainless steel

#### **DIMENSIONS**





## **CERTIFICATIONS**









ΙP 67



### **ELECTRICAL**

Transformer type Electronic Transformer availability Separate item **Transformer mounting** Remote **Emergency** Without Voltage (V) 24

## **PHYSICAL**

**Aiming** Fixed Diameter (mm) 49 0,30 Weight (kg) **Number of heads** ı





# Landlord Ground Ø49 . Accessories

## **Mounting**



F004Z0J0000

Installation box

# Landlord Ground Ø49 . Lamps



**Power LED** 

Lamp category:

LED

Socket:

Special base

Lamp type:

Power LED



# Landlord Ground Ø49

designed by Piero Lissoni

24V remote power supply to be ordered separately. Necessary box for installation, to be ordered separately.



F004A42A005 Stainless steel

## **DIMENSIONS**



# **CERTIFICATIONS**