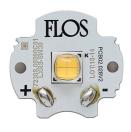

# Landlord Ground Ø49 . Lamps

**Power LED** 

Lamp category:

LED

Socket:

Special base

Lamp type:

Power LED