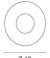

#### **DIMENSIONS**

## **PHYSICAL**

**Aiming** Fixed Diameter (mm) 49 0,30 Weight (kg) **Number of heads** ı

## **DIMENSIONS**