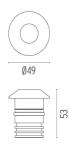

#### **DIMENSIONS**

## **PHYSICAL**

**Aiming** Fixed Diameter (mm) 49 0,30 Weight (kg) **Number of heads** ı

## **DIMENSIONS**