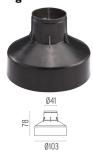

# Landlord Ground Ø49 . Accessories

## **Mounting**

F004Z0J0000

Installation box