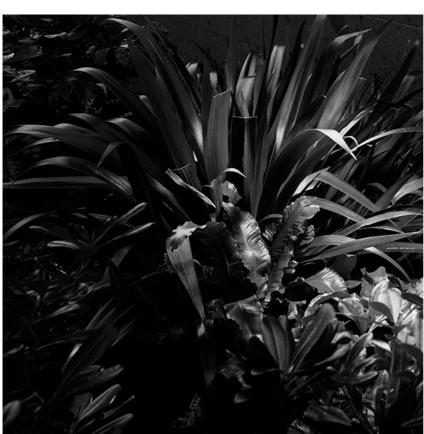

### **LANDLORD GROUND Ø49**

40° Medium Beam angle **Mounting** Ground

Power LED: 2,3W - 202 lm ≠ FIXT 103 lm - 4000K/CRI 80 - 24V Lamps description

**Environment** Outdoor

IP67 luminaries for ground recessed installation, powered 24V. **Technical description** 

Body in anodised, then resined aluminium, external ring in shot-peened stainless steel, encasing the entire control electronics. Head available in two sizes, ø47 mm, and ø64 mm, with frontal or grazing emission (one, two or four beams). Frontal emission version are available with spot or medium optic, and the ø64 version is also available with integrated non removable honeycomb, for maximum visual

confort. To be installed in its installation box.

### Landlord Ground Ø49

designed by Piero Lissoni

24V remote power supply to be ordered separately. Necessary box for installation, to be ordered separately.

F004A42A005 Stainless steel

# Landlord Ground Ø49

designed by Piero Lissoni

24V remote power supply to be ordered separately. Necessary box for installation, to be ordered separately.

F004A42A005 Stainless steel