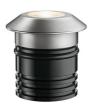

#### F004A41H005 Stainless steel

#### PHYSICAL

| Aiming          | Fixed |
|-----------------|-------|
| Diameter (mm)   | 49    |
| Weight (kg)     | 0,30  |
| Number of heads | I     |