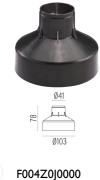

### Landlord Ground Ø49 PWM Dimmable . Accessories

Installation box

#### Landlord Ground Ø49 PWM Dimmable

designed by Piero Lissoni

24V remote power supply to be ordered separately. Necessary box for installation, to be ordered separately.

DIMENSIONS