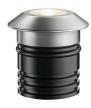

## LANDLORD GROUND Ø49 PWM DIMMABLE

| Beam angle            |
|-----------------------|
| Mounting              |
| Lamps description     |
| Environment           |
| Technical description |

14° Spot

Ground Power LED: 2,3W - 202 Im ≠ FIXT 130 Im - 4000K/CRI 80 - 24V Outdoor IP67 luminaries for ground recessed installation, powered 24V. Body in anodised, then resined aluminium, external ring in shot-peened stainless steel, encasing the entire control electronics. Head available in two sizes, ø47 mm, and ø64 mm, with frontal or grazing emission (one, two or four beams). Frontal emission version are available with spot or medium optic, and the ø64 version is also available with integrated non removable honeycomb, for maximum visual confort. To be installed in its installation box.

#### Landlord Ground Ø49 PWM Dimmable

designed by Piero Lissoni

24V remote power supply to be ordered separately. Necessary box for installation, to be ordered separately.