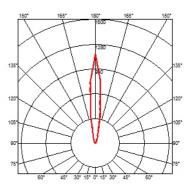

d the ø64 version is also available with integrated non removable honeycomb, for maximum visual confort. To be installed in its installation box.

### ELECTRICAL

| Transformer type         |
|--------------------------|
| Transformer availability |
| Transformer mounting     |
| Emergency                |
| Voltage (V)              |

Electronic dimmable Separate item Remote Without 24

#### PHYSICAL

| Aiming          | Fixed |
|-----------------|-------|
| Diameter (mm)   | 49    |
| Weight (kg)     | 0,30  |
| Number of heads | I     |





#### Landlord Ground Ø49 PWM Dimmable

designed by Piero Lissoni

24V remote power supply to be ordered separately. Necessary box for installation, to be ordered separately.

#### F004A41H005 Stainless steel

### DIMENSIONS



### CERTIFICATIONS





# FLOS

### Landlord Ground Ø49 PWM Dimmable . Accessories





Installation box



#### Landlord Ground Ø49 PWM Dimmable

designed by Piero Lissoni

24V remote power supply to be ordered separately. Necessary box for installation, to be ordered separately.



DIMENSIONS



#### CERTIFICATIONS







Landlord Ground Ø49 PWM Dimmable . Lamps



Power LED

Lamp category: LED Socket: Special base Lamp type: Power LED