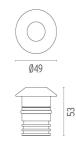

#### PHYSICAL

| Aiming          | Fixed |
|-----------------|-------|
| Diameter (mm)   | 49    |
| Weight (kg)     | 0,30  |
| Number of heads | I     |

### DIMENSIONS