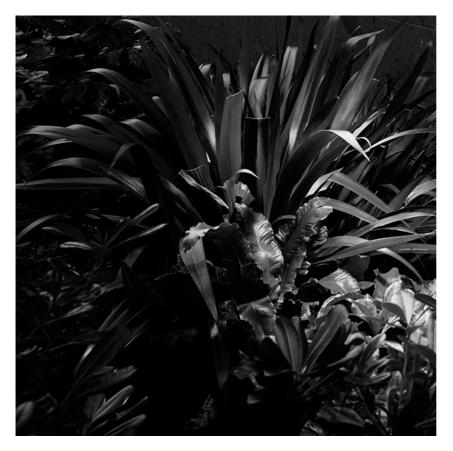

## LANDLORD GROUND Ø49 PWM DIMMABLE

| Beam angle            |
|-----------------------|
| Mounting              |
| Lamps description     |
| Environment           |
| Technical description |

14° Spot

Ground Power LED: 2,3W - 202 Im ≠ FIXT 130 Im - 4000K/CRI 80 - 24V Outdoor IP67 luminaries for ground recessed installation, powered 24V. Body in anodised, then resined aluminium, external ring in shot-peened stainless steel, encasing the entire control electronics. Head available in two sizes, ø47 mm, and ø64 mm, with frontal or grazing emission (one, two or four beams). Frontal emission version are available with spot or medium optic, and the ø64 version is also available with integrated non removable honeycomb, for maximum visual confort. To be installed in its installation box.

#### Landlord Ground Ø49 PWM Dimmable

designed by Piero Lissoni

24V remote power supply to be ordered separately. Necessary box for installation, to be ordered separately.