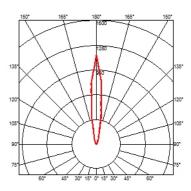

## LANDLORD GROUND Ø49 PWM DIMMABLE

| Beam angle            |
|-----------------------|
| Mounting              |
| Lamps description     |
| Environment           |
| Technical description |

14° Spot

Ground Power LED: 2,3W - 202 Im ≠ FIXT 130 Im - 4000K/CRI 80 - 24V Outdoor IP67 luminaries for ground recessed installation, powered 24V. Body in anodised, then resined aluminium, external ring in shot-peened stainless steel, encasing the entire control electronics. Head available in two sizes, ø47 mm, and ø64 mm, with frontal or grazing emission (one, two or four beams). Frontal emission version are available with spot or medium optic, and the ø64 version is also available with integrated non removable honeycomb, for maximum visual confort. To be installed in its installation box.