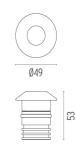

### DIMENSIONS

#### PHYSICAL

| Aiming          | Fixed |
|-----------------|-------|
| Diameter (mm)   | 49    |
| Weight (kg)     | 0,30  |
| Number of heads | I     |