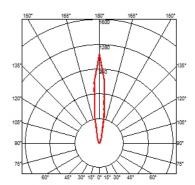

#### **LANDLORD GROUND Ø49**

14° Spot Beam angle **Mounting** Ground

Power LED: 2,3W - 202 lm ≠ FIXT 130 lm - 4000K/CRI 80 - 24V Lamps description

**Environment** Outdoor

IP67 luminaries for ground recessed installation, powered 24V. **Technical description** 