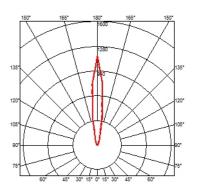

#### **LANDLORD GROUND Ø49**

14° Spot Beam angle **Mounting** Ground

Power LED: 2,3W - 202 lm ≠ FIXT 130 lm - 4000K/CRI 80 - 24V Lamps description

**Environment** Outdoor

IP67 luminaries for ground recessed installation, powered 24V. **Technical description** 

## **PHYSICAL**

**Aiming** Fixed Diameter (mm) 49 0,30 Weight (kg) **Number of heads** ı