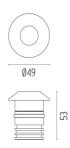

#### **DIMENSIONS**

## **PHYSICAL**

**Aiming** Fixed Diameter (mm) 49 0,30 Weight (kg) **Number of heads** ı

## **DIMENSIONS**