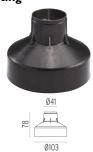

#### **DIMENSIONS**

## **PHYSICAL**

**Aiming** Fixed Diameter (mm) 49 0,30 Weight (kg) **Number of heads** ı

## **DIMENSIONS**