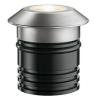

#### **LANDLORD GROUND Ø49**

14° Spot Beam angle **Mounting** Ground

Power LED: 2,3W - 202 lm ≠ FIXT 130 lm - 4000K/CRI 80 - 24V Lamps description

**Environment** Outdoor

IP67 luminaries for ground recessed installation, powered 24V. **Technical description** 

Body in anodised, then resined aluminium, external ring in shot-peened stainless steel, encasing the entire control electronics. Head available in two sizes, ø47 mm, and ø64 mm, with frontal or grazing emission (one, two or four beams). Frontal emission version are available with spot or medium optic, and the ø64 version is also available with integrated non removable honeycomb, for maximum visual

confort. To be installed in its installation box.

#### Landlord Ground Ø49

designed by Piero Lissoni

24V remote power supply to be ordered separately. Necessary box for installation, to be ordered separately.

F004A41A005 Stainless steel

# Landlord Ground Ø49

designed by Piero Lissoni

24V remote power supply to be ordered separately. Necessary box for installation, to be ordered separately.

F004A41A005 Stainless steel