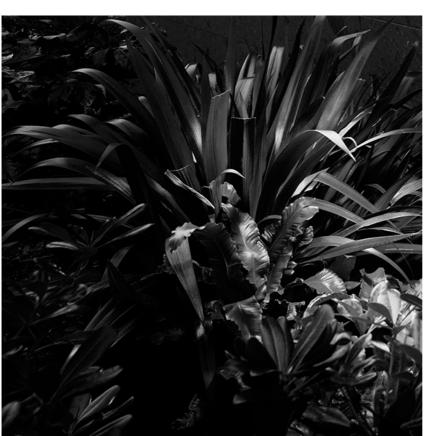

#### **LANDLORD GROUND Ø49**

14° Spot Beam angle **Mounting** Ground

Power LED: 2,3W - 202 lm ≠ FIXT 130 lm - 4000K/CRI 80 - 24V Lamps description

**Environment** Outdoor

IP67 luminaries for ground recessed installation, powered 24V. **Technical description** 

#### Landlord Ground Ø49

designed by Piero Lissoni

24V remote power supply to be ordered separately. Necessary box for installation, to be ordered separately.

F004A41A005 Stainless steel

# Landlord Ground Ø49

designed by Piero Lissoni

24V remote power supply to be ordered separately. Necessary box for installation, to be ordered separately.

F004A41A005 Stainless steel