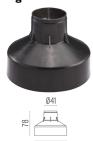

ssion version are available with spot or medium optic, and the ø64 version is also available with integrated non removable honeycomb, for maximum visual

confort. To be installed in its installation box.



#### Landlord Ground Ø49 with Honeycomb

designed by Piero Lissoni

24V remote power supply to be ordered separately. Necessary box for installation, to be ordered separately.



F004A37A00502 Stainless steel

#### **DIMENSIONS**





### **CERTIFICATIONS**













### **ELECTRICAL**

Transformer type Electronic Transformer availability Separate item **Transformer mounting** Remote **Emergency** Without Voltage (V) 24

### **PHYSICAL**

**Aiming** Fixed Diameter (mm) 49 0,30 Weight (kg) **Number of heads** ı





# Landlord Ground Ø49 with Honeycomb . Accessories

## **Mounting**



F004Z0J0000

Installation box

# Landlord Ground Ø49 with Honeycomb . Lamps



**Power LED** 

Lamp category:

LED

Socket:

Special base

Lamp type: Power LED

Landlord Ground Ø49 with Honeycomb

designed by Piero Lissoni

24V remote power supply to be ordered separately. Necessary box for installation, to be ordered separately.



F004A37A00502 Stainless steel

### **DIMENSIONS**



## **CERTIFICATIONS**