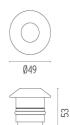

04A37A00502 Stainless steel

#### **DIMENSIONS**





### **CERTIFICATIONS**













### **ELECTRICAL**

Transformer type Electronic Transformer availability Separate item **Transformer mounting** Remote **Emergency** Without Voltage (V) 24

### **PHYSICAL**

**Aiming** Fixed Diameter (mm) 49 0,30 Weight (kg) **Number of heads** ı





# Landlord Ground Ø49 with Honeycomb . Accessories

## **Mounting**



F004Z0J0000

Installation box

# Landlord Ground Ø49 with Honeycomb . Lamps



**Power LED** 

Lamp category:

LED

Socket:

Special base

Lamp type: Power LED

Landlord Ground Ø49 with Honeycomb

designed by Piero Lissoni

24V remote power supply to be ordered separately. Necessary box for installation, to be ordered separately.



F004A37A00502 Stainless steel

### **DIMENSIONS**



## **CERTIFICATIONS**