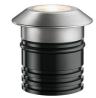

### LANDLORD GROUND Ø49 WITH HONEYCOMB

40° Medium Beam angle **Mounting** Ground

Power LED: 2,3W - 195 lm ≠ FIXT 100 lm - 3000K/CRI 80 - 24V Lamps description

**Environment** Outdoor

IP67 luminaries for ground recessed installation, powered 24V. **Technical description** 

Body in anodised, then resined aluminium, external ring in shot-peened stainless steel, encasing the entire control electronics. Head available in two sizes, ø47 mm, and ø64 mm, with frontal or grazing emission (one, two or four beams). Frontal emission version are available with spot or medium optic, and the ø64 version is also available with integrated non removable honeycomb, for maximum visual

#### Landlord Ground Ø49 with Honeycomb

designed by Piero Lissoni

24V remote power supply to be ordered separately. Necessary box for installation, to be ordered separately.

F004A37A00502 Stainless steel