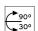

### LANDLORD GROUND Ø49 WITH HONEYCOMB

40° Medium Beam angle **Mounting** Ground

Power LED: 2,3W - 195 lm ≠ FIXT 100 lm - 3000K/CRI 80 - 24V Lamps description

**Environment** Outdoor

IP67 luminaries for ground recessed installation, powered 24V. **Technical description** 