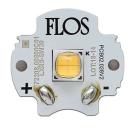

# Landlord Ground Ø49 with Honeycomb . Lamps

**Power LED** 

Lamp category:

LED

Socket:

Special base

Lamp type: Power LED

Landlord Ground Ø49 with Honeycomb