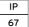

### LANDLORD GROUND Ø49 WITH HONEYCOMB

40° Medium Beam angle **Mounting** Ground

Power LED: 2,3W - 195 lm ≠ FIXT 100 lm - 3000K/CRI 80 - 24V Lamps description

**Environment** Outdoor

IP67 luminaries for ground recessed installation, powered 24V. **Technical description** 

### **ELECTRICAL**

Transformer type Electronic Transformer availability Separate item **Transformer mounting** Remote **Emergency** Without Voltage (V) 24