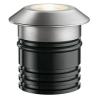

### LANDLORD GROUND Ø49 WITH HONEYCOMB

Beam angle 14° Spot **Mounting** Ground

Power LED: 2,3W - 195 lm ≠ FIXT 125 lm - 3000K/CRI 80 - 24V Lamps description

**Environment** Outdoor

IP67 luminaries for ground recessed installation, powered 24V. **Technical description** 

Body in anodised, then resined aluminium, external ring in shot-peened stainless steel, encasing the entire control electronics. Head available in two sizes, ø47 mm, and ø64 mm, with frontal or grazing emission (one, two or four beams). Frontal emission version are available with spot or medium optic, and the ø64 version is also available with integrated non removable honeycomb, for maximum visual

### Landlord Ground Ø49 with Honeycomb

designed by Piero Lissoni

24V remote power supply to be ordered separately. Necessary box for installation, to be ordered separately.

F004A36A00501 Stainless steel