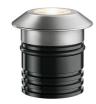

### LANDLORD GROUND Ø49 WITH HONEYCOMB

Beam angle 14° Spot **Mounting** Ground

Power LED: 2,3W - 195 lm ≠ FIXT 125 lm - 3000K/CRI 80 - 24V Lamps description

**Environment** Outdoor

IP67 luminaries for ground recessed installation, powered 24V. **Technical description** 

Body in anodised, then resined aluminium, external ring in shot-peened stainless steel, encasing the entire control electronics. Head available in two sizes, ø47 mm, and ø64 mm, with frontal or grazing emission (one, two or four beams). Frontal emission version are available with spot or medium optic, and the ø64 version is also available with integrated non removable honeycomb, for maximum visual

### Landlord Ground Ø49 with Honeycomb

designed by Piero Lissoni

24V remote power supply to be ordered separately. Necessary box for installation, to be ordered separately.

F004A36A00501 Stainless steel