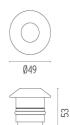

#### **DIMENSIONS**

## **PHYSICAL**

**Aiming** Fixed Diameter (mm) 49 0,30 Weight (kg) **Number of heads** ı

## **DIMENSIONS**