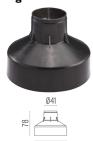

#### **DIMENSIONS**

## **PHYSICAL**

**Aiming** Fixed Diameter (mm) 49 0,30 Weight (kg) **Number of heads** ı