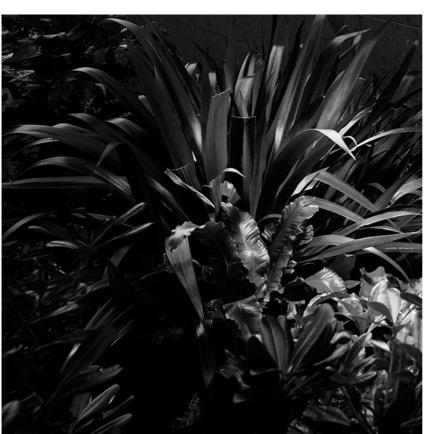

### Landlord Ground Ø49 with Honeycomb

designed by Piero Lissoni

24V remote power supply to be ordered separately. Necessary box for installation, to be ordered separately.

F004A36A00501 Stainless steel