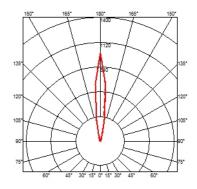

### LANDLORD GROUND Ø49 WITH HONEYCOMB

Beam angle 14° Spot **Mounting** Ground

Power LED: 2,3W - 195 lm ≠ FIXT 125 lm - 3000K/CRI 80 - 24V Lamps description

**Environment** Outdoor

IP67 luminaries for ground recessed installation, powered 24V. **Technical description** 