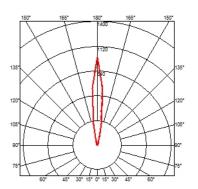

### LANDLORD GROUND Ø49 WITH HONEYCOMB

Beam angle 14° Spot **Mounting** Ground

Power LED: 2,3W - 195 lm ≠ FIXT 125 lm - 3000K/CRI 80 - 24V Lamps description

**Environment** Outdoor

IP67 luminaries for ground recessed installation, powered 24V. **Technical description** 

## **PHYSICAL**

**Aiming** Fixed Diameter (mm) 49 0,30 Weight (kg) **Number of heads** ı