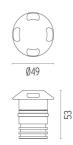

#### PHYSICAL

| Aiming          | Fixed |
|-----------------|-------|
| Diameter (mm)   | 49    |
| Weight (kg)     | 0,30  |
| Number of heads | Ι     |

### DIMENSIONS

# Landlord Ground Ø49 4 Beam

designed by Piero Lissoni

24V remote power supply to be ordered separately. Necessary box for installation, to be ordered separately.

DIMENSIONS