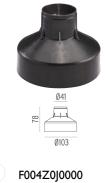

64 version is also available with integrated non removable honeycomb, for maximum visual confort. To be installed in its installation box.

### ELECTRICAL

| Transformer type         |
|--------------------------|
| Transformer availability |
| Transformer mounting     |
| Emergency                |
| Voltage (V)              |

#### PHYSICAL

| Aiming          | Fixed |
|-----------------|-------|
| Diameter (mm)   | 49    |
| Weight (kg)     | 0,30  |
| Number of heads | Ι     |





#### Landlord Ground Ø49 4 Beam

designed by Piero Lissoni

24V remote power supply to be ordered separately. Necessary box for installation, to be ordered separately.

#### F004A35A005 Stainless steel

### DIMENSIONS



## CERTIFICATIONS





# FLOS

# Landlord Ground Ø49 4 Beam . Accessories

## Mounting



Installation box

# Landlord Ground Ø49 4 Beam . Lamps



Power LED

Lamp category: LED Socket: Special base Lamp type: Power LED



# Landlord Ground Ø49 4 Beam

designed by Piero Lissoni

24V remote power supply to be ordered separately. Necessary box for installation, to be ordered separately.



DIMENSIONS



## CERTIFICATIONS