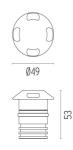

### DIMENSIONS

#### PHYSICAL

| Aiming          | Fixed |
|-----------------|-------|
| Diameter (mm)   | 49    |
| Weight (kg)     | 0,30  |
| Number of heads | Ι     |

# Landlord Ground Ø49 4 Beam

designed by Piero Lissoni

24V remote power supply to be ordered separately. Necessary box for installation, to be ordered separately.

DIMENSIONS