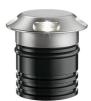

#### LANDLORD GROUND Ø49 4 BEAM

| Beam angle            | 44°                                                                                                                                                                                                                                                       |
|-----------------------|-----------------------------------------------------------------------------------------------------------------------------------------------------------------------------------------------------------------------------------------------------------|
| Mounting              | Ground                                                                                                                                                                                                                                                    |
| Lamps description     | Power LED: 2,3W - 195 lm ≠ FIXT 34 lm - 3000K/CRI 80 - 24V                                                                                                                                                                                                |
| Environment           | Outdoor                                                                                                                                                                                                                                                   |
| Technical description | IP67 luminaries for ground recessed installation, powered 24V.<br>Body in anodised, then resined aluminium, external ring in<br>shot-peened stainless steel, encasing the entire control<br>electronics. Head available in two sizes, ø47 mm, and ø64 mm. |

#### PHYSICAL

| Aiming          | Fixed |
|-----------------|-------|
| Diameter (mm)   | 49    |
| Weight (kg)     | 0,30  |
| Number of heads | Ι     |

#### Landlord Ground Ø49 4 Beam

designed by Piero Lissoni

24V remote power supply to be ordered separately. Necessary box for installation, to be ordered separately.

# Landlord Ground Ø49 4 Beam

designed by Piero Lissoni

24V remote power supply to be ordered separately. Necessary box for installation, to be ordered separately.

DIMENSIONS