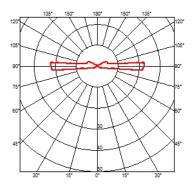

#### LANDLORD GROUND Ø49 4 BEAM

| Beam angle            | 44°                                                                                                                                                                                                                                                       |
|-----------------------|-----------------------------------------------------------------------------------------------------------------------------------------------------------------------------------------------------------------------------------------------------------|
| Mounting              | Ground                                                                                                                                                                                                                                                    |
| Lamps description     | Power LED: 2,3W - 195 lm ≠ FIXT 34 lm - 3000K/CRI 80 - 24V                                                                                                                                                                                                |
| Environment           | Outdoor                                                                                                                                                                                                                                                   |
| Technical description | IP67 luminaries for ground recessed installation, powered 24V.<br>Body in anodised, then resined aluminium, external ring in<br>shot-peened stainless steel, encasing the entire control<br>electronics. Head available in two sizes, ø47 mm, and ø64 mm. |