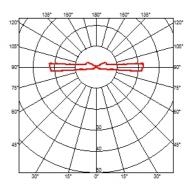

### DIMENSIONS

# Landlord Ground Ø49 4 Beam

designed by Piero Lissoni

24V remote power supply to be ordered separately. Necessary box for installation, to be ordered separately.

DIMENSIONS