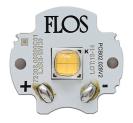

# Landlord Ground Ø49 4 Beam . Lamps

Power LED

Lamp category: LED Socket: Special base Lamp type: Power LED