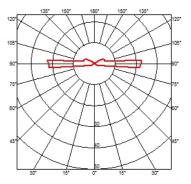

#### LANDLORD GROUND Ø49 2 BEAM PWM DIMMABLE

44° Beam angle **Mounting** Ground

Power LED: 2,3W - 195 lm ≠ FIXT 17 lm - 3000K/CRI 80 - 24V Lamps description

**Environment** Outdoor

IP67 luminaries for ground recessed installation, powered 24V. **Technical description** 