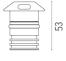

** Outdoor

IP67 luminaries for ground recessed installation, powered 24V. **Technical description** 

Body in anodised, then resined aluminium, external ring in shot-peened stainless steel, encasing the entire control electronics. Head available in two sizes, ø47 mm, and ø64 mm, with frontal or grazing emission (one, two or four beams). Frontal emission version are available with spot or medium optic, and the ø64 version is also available with integrated non removable honeycomb, for maximum visual

confort. To be installed in its installation box.



#### Landlord Ground Ø49 2 Beam **PWM Dimmable**

designed by Piero Lissoni

24V remote power supply to be ordered separately. Necessary box for installation, to be ordered separately.



F004A34H005 Stainless steel

#### **DIMENSIONS**







## **CERTIFICATIONS**













#### **ELECTRICAL**

Transformer type Electronic dimmable Transformer availability Separate item **Transformer mounting** Remote **Emergency** Without Voltage (V) 24

## **PHYSICAL**

**Aiming** Fixed Diameter (mm) 49 0,30 Weight (kg) **Number of heads** ı





# Landlord Ground Ø49 2 Beam PWM Dimmable . Accessories

## **Mounting**



F004Z0J0000

Installation box

# Landlord Ground Ø49 2 Beam PWM Dimmable . Lamps



## **Power LED**

Lamp category:

LED

Socket:

Special base

Lamp type:

Power LED



# Landlord Ground Ø49 2 Beam PWM Dimmable

designed by Piero Lissoni

24V remote power supply to be ordered separately. Necessary box for installation, to be ordered separately.



F004A34H005 Stainless steel

# **DIMENSIONS**





## **CERTIFICATIONS**