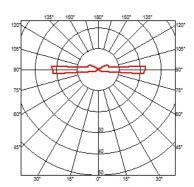

## **PHYSICAL**

**Aiming** Fixed Diameter (mm) 49 0,30 Weight (kg) **Number of heads** ı