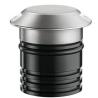

#### LANDLORD GROUND Ø49 2 BEAM PWM DIMMABLE

44° Beam angle **Mounting** Ground

Power LED: 2,3W - 195 lm ≠ FIXT 17 lm - 3000K/CRI 80 - 24V Lamps description

**Environment** Outdoor

IP67 luminaries for ground recessed installation, powered 24V. **Technical description** 

Body in anodised, then resined aluminium, external ring in shot-peened stainless steel, encasing the entire control electronics. Head available in two sizes, ø47 mm, and ø64 mm, with frontal or grazing emission (one, two or four beams). Frontal emission version are available with spot or medium optic, and the ø64 version is also available with integrated non removable honeycomb, for maximum visual

#### Landlord Ground Ø49 2 Beam **PWM Dimmable**

designed by Piero Lissoni

24V remote power supply to be ordered separately. Necessary box for installation, to be ordered separately.

F004A34H005 Stainless steel

# Landlord Ground Ø49 2 Beam PWM Dimmable

designed by Piero Lissoni

24V remote power supply to be ordered separately. Necessary box for installation, to be ordered separately.

F004A34H005 Stainless steel