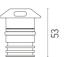

#### **DIMENSIONS**

# **DIMENSIONS**

## **PHYSICAL**

**Aiming** Fixed Diameter (mm) 49 0,30 Weight (kg) **Number of heads** ı