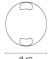

#### **DIMENSIONS**

## **PHYSICAL**

**Aiming** Fixed Diameter (mm) 49 0,30 Weight (kg) **Number of heads** ı

# **DIMENSIONS**