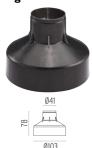

lable with spot or medium optic, and the ø64 version is also available with integrated non removable honeycomb, for maximum visual

confort. To be installed in its installation box.



#### Landlord Ground Ø49 2 Beam **PWM Dimmable**

designed by Piero Lissoni

24V remote power supply to be ordered separately. Necessary box for installation, to be ordered separately.



F004A34H005 Stainless steel

#### **DIMENSIONS**







## **CERTIFICATIONS**













#### **ELECTRICAL**

Transformer type Electronic dimmable Transformer availability Separate item **Transformer mounting** Remote **Emergency** Without Voltage (V) 24

## **PHYSICAL**

**Aiming** Fixed Diameter (mm) 49 0,30 Weight (kg) **Number of heads** ı





# Landlord Ground Ø49 2 Beam PWM Dimmable . Accessories

## **Mounting**



F004Z0J0000

Installation box

# Landlord Ground Ø49 2 Beam PWM Dimmable . Lamps



## **Power LED**

Lamp category:

LED

Socket:

Special base

Lamp type:

Power LED



# Landlord Ground Ø49 2 Beam PWM Dimmable

designed by Piero Lissoni

24V remote power supply to be ordered separately. Necessary box for installation, to be ordered separately.



F004A34H005 Stainless steel

# **DIMENSIONS**





## **CERTIFICATIONS**