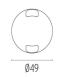

#### **DIMENSIONS**

## **PHYSICAL**

**Aiming** Fixed Diameter (mm) 49 0,30 Weight (kg) **Number of heads** ı

# **DIMENSIONS**